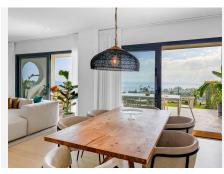

#### Property Description:

The apartment features a modern minimalist design with soft tones and high-quality materials. Upon entry, a hallway with a mirror and a practical hidden wardrobe leads into a spacious 40 m² living-dining area, which opens into the fully equipped Balay kitchen. From every room, the views are simply stunning, with two floor-to-ceiling windows with triple glazing (valued at €10,000 each) allowing you to enjoy the beauty of the surroundings.

The terrace, which connects to the living area, is the perfect place to enjoy tranquility and nature, featuring an outdoor dining area and a chill-out space to relax while enjoying a sunset over the Costa del Sol. The private garden, surrounded by lush vegetation, offers an ideal outdoor space for leisure activities.