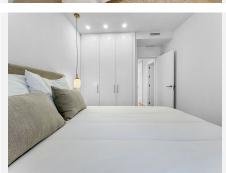

The night area consists of a master suite with sea views, built-in wardrobes, a double bed, and an elegant en-suite bathroom with a walk-in shower and a window to enjoy the views while showering. Additionally, there are two spacious guest bedrooms, each with a double bed and nightstands, all with built-in wardrobes and views of the gardens. These share a full bathroom with a walk-in shower.