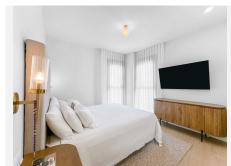

The night area consists of a master suite with sea views, built-in wardrobes, a double bed, and an elegant en-suite bathroom with a walk-in shower and a window to enjoy the views while showering. Additionally, there are two spacious guest bedrooms, each with a double bed and nightstands, all with built-in wardrobes and views of the gardens. These share a full bathroom with a walk-in shower.