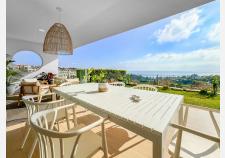

#### Property Description:

The apartment features a modern minimalist design with soft tones and high-quality materials. Upon entry, a hallway with a mirror and a practical hidden wardrobe leads into a spacious 40 m² living-dining area, which opens into the fully equipped Balay kitchen. From every room, the views are simply stunning, with two floor-to-ceiling windows with triple glazing (valued at €10,000 each) allowing you to enjoy the beauty of the surroundings.

The terrace, which connects to the living area, is the perfect place to enjoy tranquility and nature, featuring an outdoor dining area and a chill-out space to relax while enjoying a sunset over the Costa del Sol. The private garden, surrounded by lush vegetation, offers an ideal outdoor space for leisure activities.