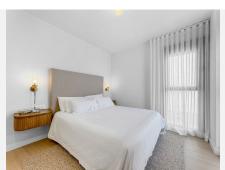

The night area consists of a master suite with sea views, built-in wardrobes, a double bed, and an elegant en-suite bathroom with a walk-in shower and a window to enjoy the views while showering. Additionally, there are two spacious guest bedrooms, each with a double bed and nightstands, all with built-in wardrobes and views of the gardens. These share a full bathroom with a walk-in shower.