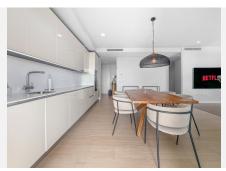

#### Property Description:

The apartment features a modern minimalist design with soft tones and high-quality materials. Upon entry, a hallway with a mirror and a practical hidden wardrobe leads into a spacious 40 m² living-dining area, which opens into the fully equipped Balay kitchen. From every room, the views are simply stunning, with two floor-to-ceiling windows with triple glazing (valued at €10,000 each) allowing you to enjoy the beauty of the surroundings.