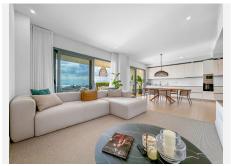

#### Property Description:

The apartment features a modern minimalist design with soft tones and high-quality materials. Upon entry, a hallway with a mirror and a practical hidden wardrobe leads into a spacious 40 m² living-dining area, which opens into the fully equipped Balay kitchen. From every room, the views are simply stunning, with two floor-to-ceiling windows with triple glazing (valued at €10,000 each) allowing you to enjoy the beauty of the surroundings.