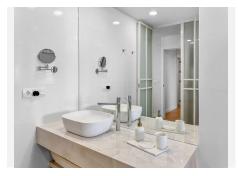

The night area consists of a master suite with sea views, built-in wardrobes, a double bed, and an elegant en-suite bathroom with a walk-in shower and a window to enjoy the views while showering. Additionally, there are two spacious guest bedrooms, each with a double bed and nightstands, all with built-in wardrobes and views of the gardens. These share a full bathroom with a walk-in shower.