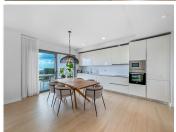

## BROMLEY ESTATES Marbella

- Fully equipped kitchen with high-end Balay appliances
- Spacious private terrace with outdoor dining area and chill-out zone
- Private garden beautifully maintained with a picturesque vegetable patch
- South-facing orientation, ensuring sun throughout the day and natural light throughout the home
- Underground parking space and storage room included
- Gated complex with 24-hour security and excellent facilities:
- o Infinity pool with sea views and waterfall
- o Fully equipped gym
- o Children's playground
- o Tropical gardens

#### Property Description:

The apartment features a modern minimalist design with soft tones and high-quality materials. Upon entry, a hallway with a mirror and a practical hidden wardrobe leads into a spacious 40 m² living-dining area, which opens into the fully equipped Balay kitchen. From every room, the views are simply stunning, with two floor-to-ceiling windows with triple glazing (valued at €10,000 each) allowing you to enjoy the beauty of the surroundings.