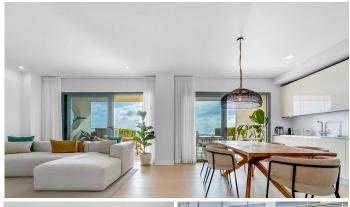

#### Property Description:

The apartment features a modern minimalist design with soft tones and high-quality materials. Upon entry, a hallway with a mirror and a practical hidden wardrobe leads into a spacious 40 m² living-dining area, which opens into the fully equipped Balay kitchen. From every room, the views are simply stunning, with two floor-to-ceiling windows with triple glazing (valued at €10,000 each) allowing you to enjoy the beauty of the surroundings.

The terrace, which connects to the living area, is the perfect place to enjoy tranquility and nature, featuring an outdoor dining area and a chill-out space to relax while enjoying a sunset over the Costa del Sol. The private garden, surrounded by lush vegetation, offers an ideal outdoor space for leisure activities.