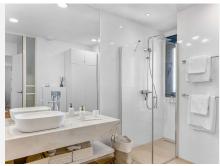

The night area consists of a master suite with sea views, built-in wardrobes, a double bed, and an elegant en-suite bathroom with a walk-in shower and a window to enjoy the views while showering. Additionally, there are two spacious guest bedrooms, each with a double bed and nightstands, all with built-in wardrobes and views of the gardens. These share a full bathroom with a walk-in shower.