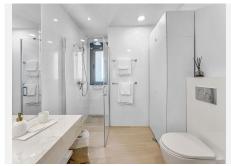

The night area consists of a master suite with sea views, built-in wardrobes, a double bed, and an elegant en-suite bathroom with a walk-in shower and a window to enjoy the views while showering. Additionally, there are two spacious guest bedrooms, each with a double bed and nightstands, all with built-in wardrobes and views of the gardens. These share a full bathroom with a walk-in shower.