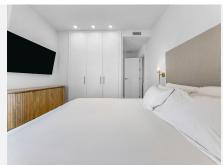

The night area consists of a master suite with sea views, built-in wardrobes, a double bed, and an elegant en-suite bathroom with a walk-in shower and a window to enjoy the views while showering. Additionally, there are two spacious guest bedrooms, each with a double bed and nightstands, all with built-in wardrobes and views of the gardens. These share a full bathroom with a walk-in shower.