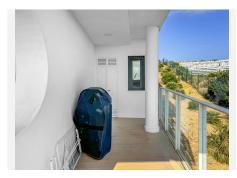

#### Property Description:

The apartment features a modern minimalist design with soft tones and high-quality materials. Upon entry, a hallway with a mirror and a practical hidden wardrobe leads into a spacious 40 m² living-dining area, which opens into the fully equipped Balay kitchen. From every room, the views are simply stunning, with two floor-to-ceiling windows with triple glazing (valued at €10,000 each) allowing you to enjoy the beauty of the surroundings.

The terrace, which connects to the living area, is the perfect place to enjoy tranquility and nature, featuring an outdoor dining area and a chill-out space to relax while enjoying a sunset over the Costa del Sol. The private garden, surrounded by lush vegetation, offers an ideal outdoor space for leisure activities.