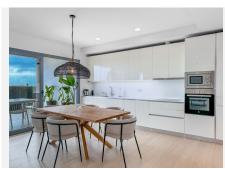

#### Property Description:

The apartment features a modern minimalist design with soft tones and high-quality materials. Upon entry, a hallway with a mirror and a practical hidden wardrobe leads into a spacious 40 m² living-dining area, which opens into the fully equipped Balay kitchen. From every room, the views are simply stunning, with two floor-to-ceiling windows with triple glazing (valued at €10,000 each) allowing you to enjoy the beauty of the surroundings.