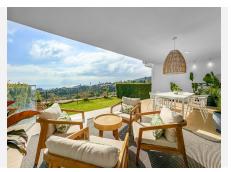

#### Property Description:

The apartment features a modern minimalist design with soft tones and high-quality materials. Upon entry, a hallway with a mirror and a practical hidden wardrobe leads into a spacious 40 m² living-dining area, which opens into the fully equipped Balay kitchen. From every room, the views are simply stunning, with two floor-to-ceiling windows with triple glazing (valued at €10,000 each) allowing you to enjoy the beauty of the surroundings.

The terrace, which connects to the living area, is the perfect place to enjoy tranquility and nature, featuring an outdoor dining area and a chill-out space to relax while enjoying a sunset over the Costa del Sol. The private garden, surrounded by lush vegetation, offers an ideal outdoor space for leisure activities.