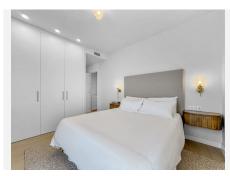

The night area consists of a master suite with sea views, built-in wardrobes, a double bed, and an elegant en-suite bathroom with a walk-in shower and a window to enjoy the views while showering. Additionally, there are two spacious guest bedrooms, each with a double bed and nightstands, all with built-in wardrobes and views of the gardens. These share a full bathroom with a walk-in shower.