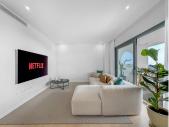

#### Property Description:

The apartment features a modern minimalist design with soft tones and high-quality materials. Upon entry, a hallway with a mirror and a practical hidden wardrobe leads into a spacious 40 m² living-dining area, which opens into the fully equipped Balay kitchen. From every room, the views are simply stunning, with two floor-to-ceiling windows with triple glazing (valued at €10,000 each) allowing you to enjoy the beauty of the surroundings.