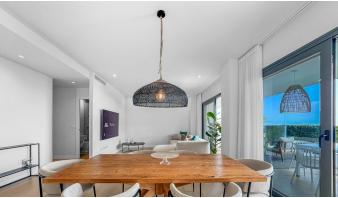

#### Property Description:

The apartment features a modern minimalist design with soft tones and high-quality materials. Upon entry, a hallway with a mirror and a practical hidden wardrobe leads into a spacious 40 m² living-dining area, which opens into the fully equipped Balay kitchen. From every room, the views are simply stunning, with two floor-to-ceiling windows with triple glazing (valued at €10,000 each) allowing you to enjoy the beauty of the surroundings.