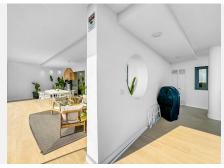

#### Property Description:

The apartment features a modern minimalist design with soft tones and high-quality materials. Upon entry, a hallway with a mirror and a practical hidden wardrobe leads into a spacious 40 m² living-dining area, which opens into the fully equipped Balay kitchen. From every room, the views are simply stunning, with two floor-to-ceiling windows with triple glazing (valued at €10,000 each) allowing you to enjoy the beauty of the surroundings.