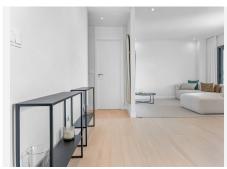

#### Property Description:

The apartment features a modern minimalist design with soft tones and high-quality materials. Upon entry, a hallway with a mirror and a practical hidden wardrobe leads into a spacious 40 m² living-dining area, which opens into the fully equipped Balay kitchen. From every room, the views are simply stunning, with two floor-to-ceiling windows with triple glazing (valued at €10,000 each) allowing you to enjoy the beauty of the surroundings.