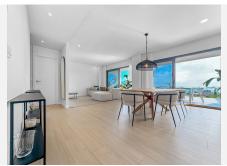

#### Property Description:

The apartment features a modern minimalist design with soft tones and high-quality materials. Upon entry, a hallway with a mirror and a practical hidden wardrobe leads into a spacious 40 m² living-dining area, which opens into the fully equipped Balay kitchen. From every room, the views are simply stunning, with two floor-to-ceiling windows with triple glazing (valued at €10,000 each) allowing you to enjoy the beauty of the surroundings.

The terrace, which connects to the living area, is the perfect place to enjoy tranquility and nature, featuring an outdoor dining area and a chill-out space to relax while enjoying a sunset over the Costa del Sol. The private garden, surrounded by lush vegetation, offers an ideal outdoor space for leisure activities.