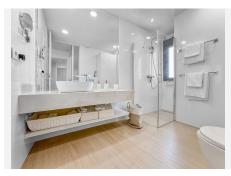

The night area consists of a master suite with sea views, built-in wardrobes, a double bed, and an elegant en-suite bathroom with a walk-in shower and a window to enjoy the views while showering. Additionally, there are two spacious guest bedrooms, each with a double bed and nightstands, all with built-in wardrobes and views of the gardens. These share a full bathroom with a walk-in shower.