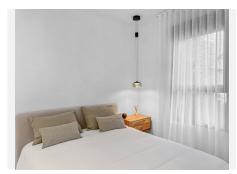

The night area consists of a master suite with sea views, built-in wardrobes, a double bed, and an elegant en-suite bathroom with a walk-in shower and a window to enjoy the views while showering. Additionally, there are two spacious guest bedrooms, each with a double bed and nightstands, all with built-in wardrobes and views of the gardens. These share a full bathroom with a walk-in shower.