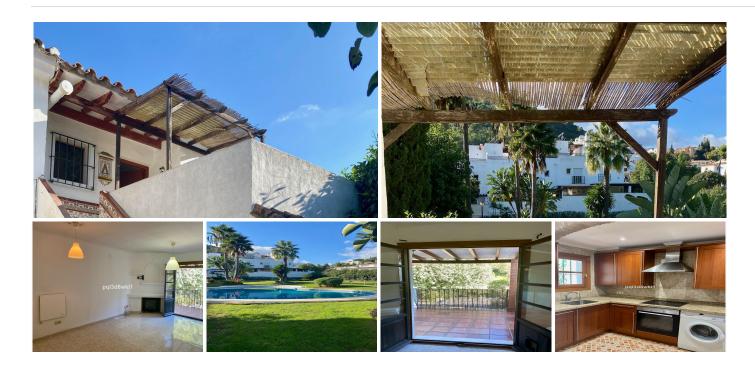

## PENTHOUSE 2 BEDROOMS 1 BATHROOM IN BENAHAVIS

Benahavis

REF# BEMR4884610 €225,000

| BEDS | BATHS | BUILT |
|------|-------|-------|
| 2    | 1     | 79 m² |

Jewel in the village of Benahavis. Small gated community with pool and ample grassed area to sunbathe or play. Cosy 2 bed apartment with 2 terraces and fireplace. It is actually a penthouse apartment located on the first floor. No elevator and on street parking. Quiet and sunny.

The kitchen has been refurbished and boasts granite worktops. The bathroom is spacious with marble wall tiles and double basin.

Will sell quickly - organize a viewing soon. We hold keys.