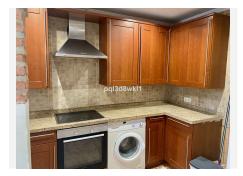

The kitchen has been refurbished and boasts granite worktops. The bathroom is spacious with marble wall tiles and double basin.

Will sell quickly - organize a viewing soon. We hold keys.