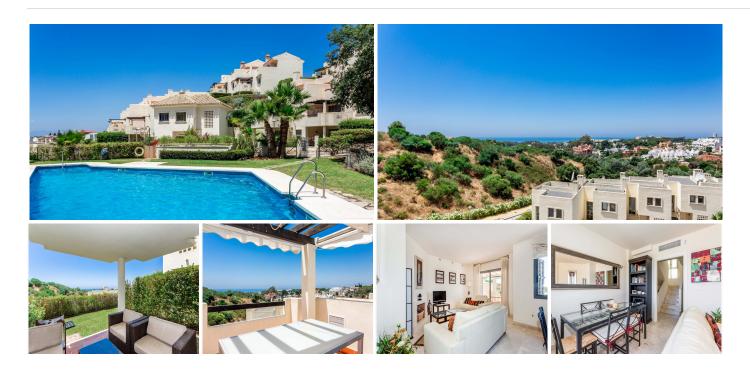

Discover the perfect balance between comfort, style, and a privileged natural setting in this stunning property in Artola, east of Marbella. This townhouse, featuring 3 bedrooms, 2 full bathrooms, and a guest toilet, is much more than just a home: it's a serene retreat with spectacular sea views from every level, unique brightness, and an unbeatable price for this location.

The property is thoughtfully distributed across three distinct levels for enhanced comfort and privacy. On the top floor, the en-suite master bedroom offers a private space for relaxation, complete with a private terrace and unforgettable views. On the main floor, you'll find a spacious living room and a kitchen, both designed to connect seamlessly with the outdoors, inviting in natural light and offering access to one of the terraces. Finally, on the ground floor, two additional bedrooms share a full bathroom, and this level also opens onto a garden—ideal for relaxing and also accessible from the living room terrace via an exterior staircase.