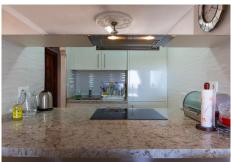

The flat is on the third floor with a lift. Entering the corner unit, we are welcomed by a recently renovated and very well maintained property. The kitchen is bright and modernized with the cooking area integrated into the bar, from where we can enjoy the views into the living space and out to the views.