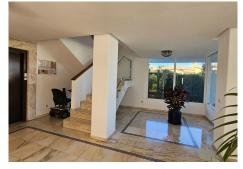

The flat is on the third floor with a lift. Entering the corner unit, we are welcomed by a recently renovated and very well maintained property. The kitchen is bright and modernized with the cooking area integrated into the bar, from where we can enjoy the views into the living space and out to the views.

The living room is fitted with a comfortable pull-out sofa, a smart coffee table with plenty of storage and a custom made furniture around the TV to maximize storage. But at the end of the day the only thing you will be really appreciating are the views.