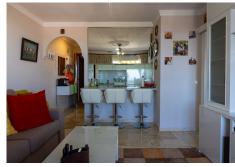

The living room is fitted with a comfortable pull-out sofa, a smart coffee table with plenty of storage and a custom made furniture around the TV to maximize storage. But at the end of the day the only thing you will be really appreciating are the views.

#### **BROMLEY ESTATES**

Marbella

From the living area we have access to the large covered terrace and to the bedrooms and bathroom.

The master bedroom is plenty large, hosting a queen size bed, built in cupboards and enjoys the same stunning view to the sea as the living room. The guest bedroom is similarly sized giving plenty of space for two single beds and a study desk. This room also has plenty of storage space thanks to its large cupboards.