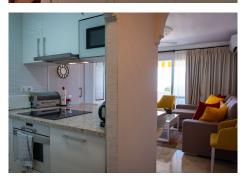

The flat is on the third floor with a lift. Entering the corner unit, we are welcomed by a recently renovated and very well maintained property. The kitchen is bright and modernized with the cooking area integrated into the bar, from where we can enjoy the views into the living space and out to the views.

The living room is fitted with a comfortable pull-out sofa, a smart coffee table with plenty of storage and a custom made furniture around the TV to maximize storage. But at the end of the day the only thing you will be really appreciating are the views.