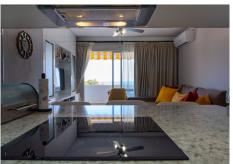

The living room is fitted with a comfortable pull-out sofa, a smart coffee table with plenty of storage and a custom made furniture around the TV to maximize storage. But at the end of the day the only thing you will be really appreciating are the views.