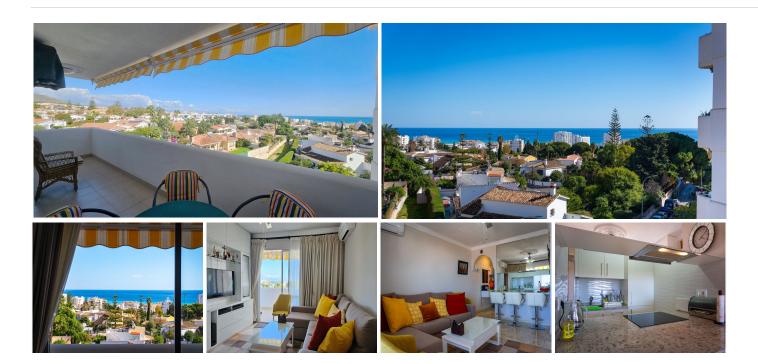

#### TWO BEDROOM APARTMENT WITH GREAT LOCATION AND SEA VIEWS!

Welcome to this great two bedroom apartment located only 10min walk from the Marina of Benalmadena!

This cozy property sits in a relaxed area of Benalmadena with quiet streets around which through, we can reach the beach in a few minutes and all the necessary amenities.

The flat is on the third floor with a lift. Entering the corner unit, we are welcomed by a recently renovated and very well maintained property. The kitchen is bright and modernized with the cooking area integrated into the bar, from where we can enjoy the views into the living space and out to the views.

The living room is fitted with a comfortable pull-out sofa, a smart coffee table with plenty of storage and a custom made furniture around the TV to maximize storage. But at the end of the day the only thing you will be really appreciating are the views.

#### **BROMLEY ESTATES**

Marbella

From the living area we have access to the large covered terrace and to the bedrooms and bathroom.

The master bedroom is plenty large, hosting a queen size bed, built in cupboards and enjoys the same stunning view to the sea as the living room. The guest bedroom is similarly sized giving plenty of space for two single beds and a study desk. This room also has plenty of storage space thanks to its large cupboards.

Being a South-South/East facing corner unit, we can enjoy the morning sun all year and the well shaded terrace on the hot summer afternoon.

As mentioned before, the location is the most important here. Sitting on the lower part of Benalmadena, we don't have to climb hills to get anywhere. The beach and marina is only a 10 min walk and all shops, bus stops and amenities are all walking distance as well. The train station is also within a 10 min stroll.