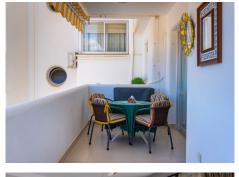

#### **BROMLEY ESTATES**

Marbella

From the living area we have access to the large covered terrace and to the bedrooms and bathroom.

The master bedroom is plenty large, hosting a queen size bed, built in cupboards and enjoys the same stunning view to the sea as the living room. The guest bedroom is similarly sized giving plenty of space for two single beds and a study desk. This room also has plenty of storage space thanks to its large cupboards.

Being a South-South/East facing corner unit, we can enjoy the morning sun all year and the well shaded terrace on the hot summer afternoon.

As mentioned before, the location is the most important here. Sitting on the lower part of Benalmadena, we don't have to climb hills to get anywhere. The beach and marina is only a 10 min walk and all shops, bus stops and amenities are all walking distance as well. The train station is also within a 10 min stroll.