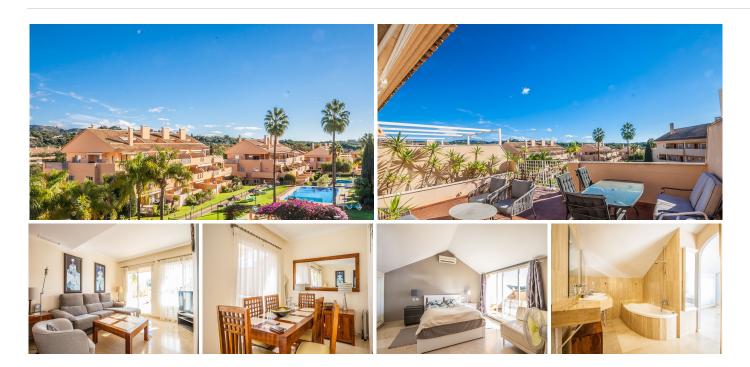

## PENTHOUSE 2 BEDROOMS 2 BATHROOMS IN ELVIRIA

Elviria

REF# BEMR4885063 €465,000

| BEDS | BATHS | BUILT              | TERRACE |
|------|-------|--------------------|---------|
| 2    | 2     | 105 m <sup>2</sup> | 35 m²   |

This exquisite duplex penthouse offers a perfect blend of luxury and convenience, featuring a well-appointed lower floor that includes a modern kitchen with a utility area, a comfortable bedroom with a stylish bathroom and a spacious living/dining area and the expansive uncovered terrace provides stunning views of the communal gardens and swimming pool. The upper level boasts an additional bedroom with an en-suite bathroom and a small terrace, enhancing the living experience. With new furniture and kitchen appliances, this property is move-in ready. Located in a prime area within walking distance to shops, bars, restaurants, and the beach, it is situated in a gated community that offers 24-hour security. Additionally there is an underground private parking space and a storage room for added convenience.