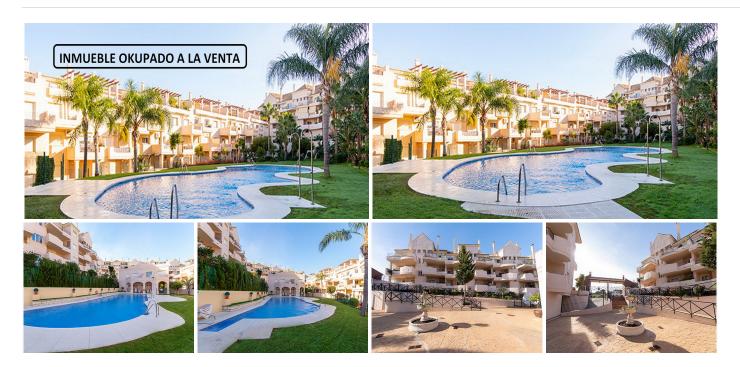

## REF# BEMR4885300 €147,000

| BEDS | BATHS | BUILT  |
|------|-------|--------|
| 3    | 3     | 168 m² |

OCCUPIED PROPERTY. OPPORTUNITY FOR INVESTORS.

The property price has been set considering its occupied status, so this price would not apply if the property were found to be unoccupied at the time of formalizing the public deed. The photographs may not correspond to the current state of the property. Interior visits not possible.

Stunning apartment for sale in Manilva! With a generous area of 168 m<sup>2</sup>, this home offers a spacious livingdining area, a kitchen, three cozy bedrooms, three elegant bathrooms, and a lovely terrace for enjoying the outdoors. Additionally, the community provides the privilege of communal pools and extensive green areas. Located in a peaceful residential zone next to the golf course and a few minutes from the beach, this is the perfect home for those seeking the ideal blend of comfort and tranquility. Don't miss this unique opportunity!

Ground Floor Apartment, La Duquesa, Costa del Sol. 3 Bedrooms, 3 Bathrooms, Built 168 m<sup>2</sup>.

Setting : Frontline Golf, Close To Port, Close To Sea, Urbanisation. Orientation : South. Condition : Good. Pool : Communal. Climate Control : Fireplace. Views : Golf, Panoramic, Garden, Pool. Features : Covered Terrace, Private Terrace, Storage Room, Marble Flooring. Furniture : Not Furnished. Kitchen : Partially Fitted. Garden : Communal. Parking : Underground, Garage, Covered. Utilities : Electricity, Drinkable Water, Telephone. Category : Bargain, Beachfront, Cheap, Golf, Holiday Homes, Investment.