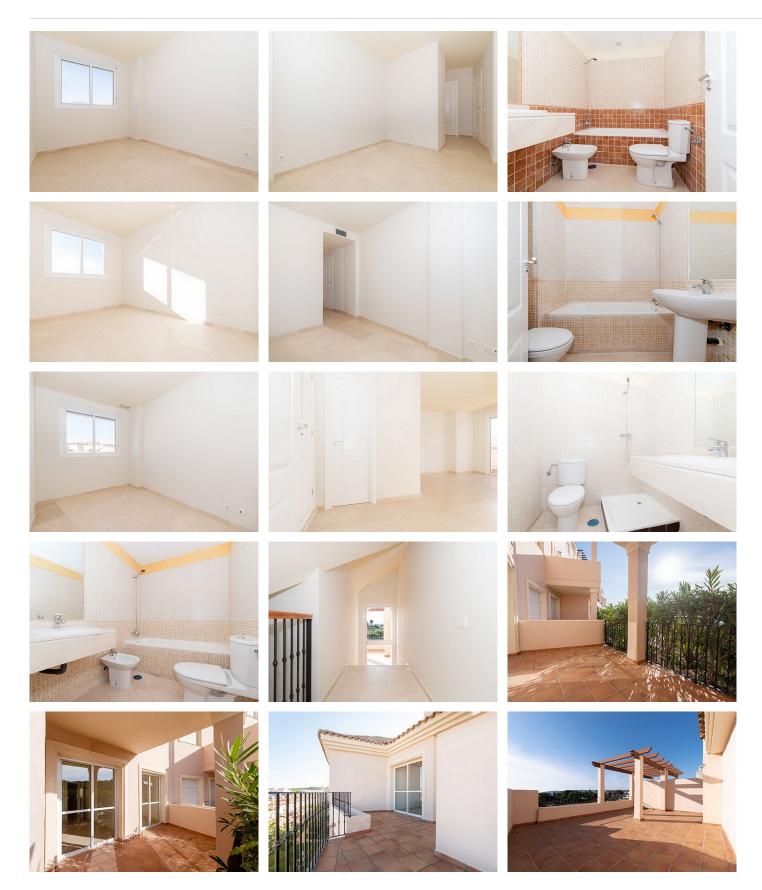

Stunning apartment for sale in Manilva! With a generous area of 168 m<sup>2</sup>, this home offers a spacious livingdining area, a kitchen, three cozy bedrooms, three elegant bathrooms, and a lovely terrace for enjoying the outdoors. Additionally, the community provides the privilege of communal pools and extensive green areas. Located in a peaceful residential zone next to the golf course and a few minutes from the beach, this is the perfect home for those seeking the ideal blend of comfort and tranquility. Don't miss this unique opportunity!

Ground Floor Apartment, La Duquesa, Costa del Sol. 3 Bedrooms, 3 Bathrooms, Built 168 m<sup>2</sup>.

Setting : Frontline Golf, Close To Port, Close To Sea, Urbanisation. Orientation : South. Condition : Good. Pool : Communal. Climate Control : Fireplace. Views : Golf, Panoramic, Garden, Pool. Features : Covered Terrace, Private Terrace, Storage Room, Marble Flooring. Furniture : Not Furnished. Kitchen : Partially Fitted. Garden : Communal. Parking : Underground, Garage, Covered. Utilities : Electricity, Drinkable Water, Telephone. Category : Bargain, Beachfront, Cheap, Golf, Holiday Homes, Investment.