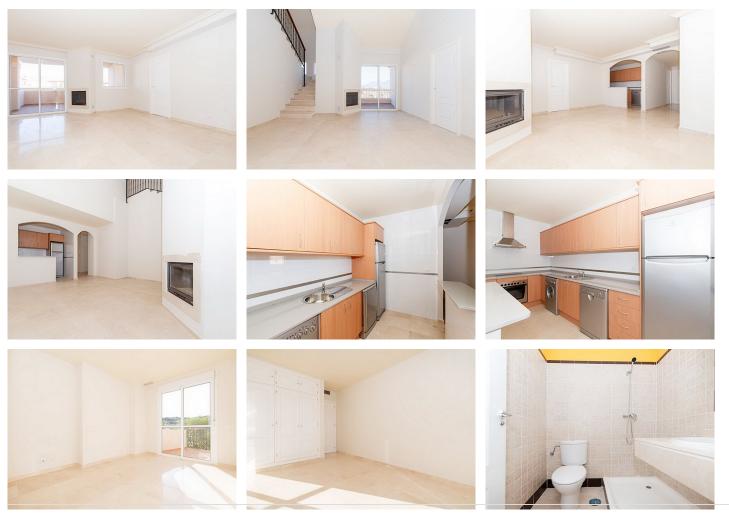

Stunning apartment for sale in Manilva! With a generous area of 168 m<sup>2</sup>, this home offers a spacious livingdining area, a kitchen, three cozy bedrooms, three elegant bathrooms, and a lovely terrace for enjoying the outdoors. Additionally, the community provides the privilege of communal pools and extensive green areas. Located in a peaceful residential zone next to the golf course and a few minutes from the beach, this is the perfect home for those seeking the ideal blend of comfort and tranquility. Don't miss this unique opportunity!

Ground Floor Apartment, La Duquesa, Costa del Sol. 3 Bedrooms, 3 Bathrooms, Built 168 m<sup>2</sup>.

Setting : Frontline Golf, Close To Port, Close To Sea, Urbanisation. Orientation : South. Condition : Good. Pool : Communal. Climate Control : Fireplace. Views : Golf, Panoramic, Garden, Pool. Features : Covered Terrace, Private Terrace, Storage Room, Marble Flooring. Furniture : Not Furnished. Kitchen : Partially Fitted. Garden : Communal. Parking : Underground, Garage, Covered. Utilities : Electricity, Drinkable Water, Telephone. Category : Bargain, Beachfront, Cheap, Golf, Holiday Homes, Investment.