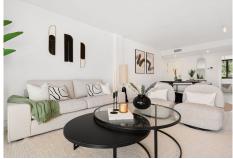

The apartment's open-plan design creates an airy, expansive feel, with the kitchen and living area seamlessly flowing into one another. Large windows let in ample natural light, accentuating the chic, minimalist design and enhancing the sense of space. From the living room as well as from the master bedroom you have direct access to the private terrace overlooking the beautiful La Concha mountain.