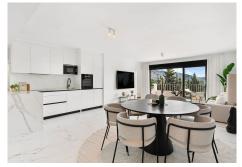

The apartment's open-plan design creates an airy, expansive feel, with the kitchen and living area seamlessly flowing into one another. Large windows let in ample natural light, accentuating the chic, minimalist design and enhancing the sense of space. From the living room as well as from the master bedroom you have direct access to the private terrace overlooking the beautiful La Concha mountain.