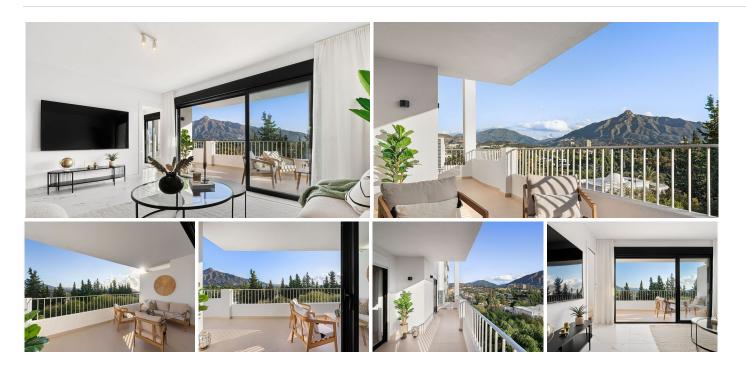

Welcome to this modern and newly renovated apartment just opposite Centro Plaza in Nueva Andalucía!

Located just a stone's throw from Puerto Banús and close to all essential amenities, this stylish property offers a perfect blend of comfort and convenience in a prime location.

The apartment's open-plan design creates an airy, expansive feel, with the kitchen and living area seamlessly flowing into one another. Large windows let in ample natural light, accentuating the chic, minimalist design and enhancing the sense of space. From the living room as well as from the master bedroom you have direct access to the private terrace overlooking the beautiful La Concha mountain.

The property offers 4 bedrooms and 3 bathrooms. The master bedroom has its en-suite bathroom, while the other two bathrooms are equally well-appointed with modern fixtures and walk-in showers.

## **BROMLEY ESTATES**

Marbella

Outside, residents have access to a well-maintained community pool, ideal for relaxing or enjoying the sunny Andalusian climate. A private garage provides secure parking, and the property is sold fully furnished and move-in ready.