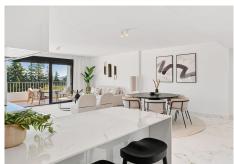

The apartment's open-plan design creates an airy, expansive feel, with the kitchen and living area seamlessly flowing into one another. Large windows let in ample natural light, accentuating the chic, minimalist design and enhancing the sense of space. From the living room as well as from the master bedroom you have direct access to the private terrace overlooking the beautiful La Concha mountain.