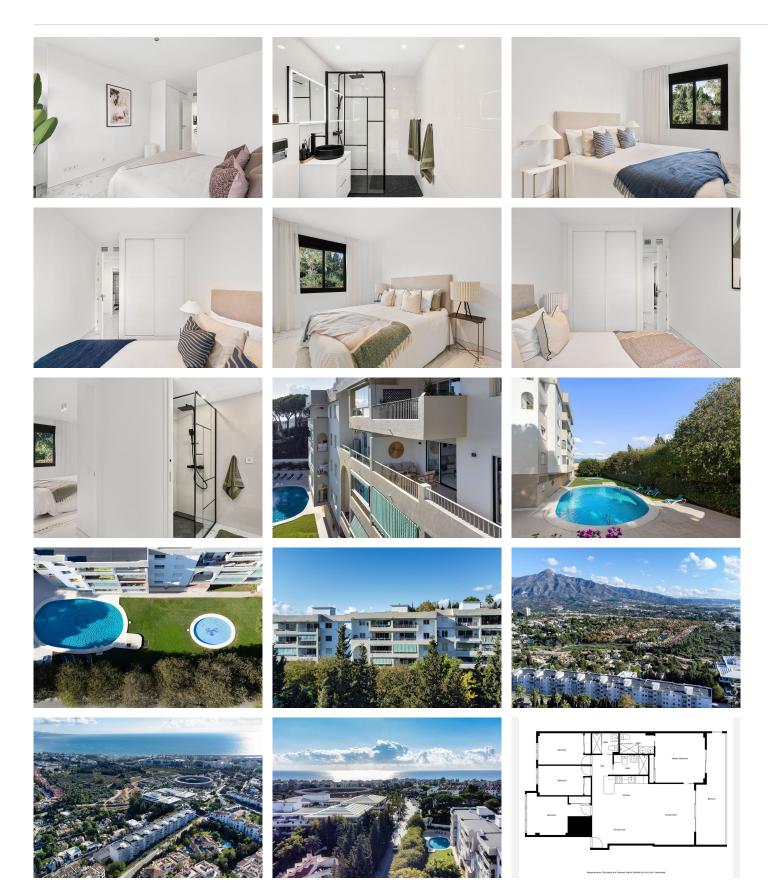

Welcome to this modern and newly renovated apartment just opposite Centro Plaza in Nueva Andalucía!

Located just a stone's throw from Puerto Banús and close to all essential amenities, this stylish property offers a perfect blend of comfort and convenience in a prime location.

The apartment's open-plan design creates an airy, expansive feel, with the kitchen and living area seamlessly flowing into one another. Large windows let in ample natural light, accentuating the chic, minimalist design and enhancing the sense of space. From the living room as well as from the master bedroom you have direct access to the private terrace overlooking the beautiful La Concha mountain.

The property offers 4 bedrooms and 3 bathrooms. The master bedroom has its en-suite bathroom, while the other two bathrooms are equally well-appointed with modern fixtures and walk-in showers.

## **BROMLEY ESTATES**

Marbella

Outside, residents have access to a well-maintained community pool, ideal for relaxing or enjoying the sunny Andalusian climate. A private garage provides secure parking, and the property is sold fully furnished and move-in ready.