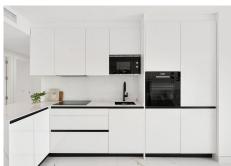

The apartment's open-plan design creates an airy, expansive feel, with the kitchen and living area seamlessly flowing into one another. Large windows let in ample natural light, accentuating the chic, minimalist design and enhancing the sense of space. From the living room as well as from the master bedroom you have direct access to the private terrace overlooking the beautiful La Concha mountain.