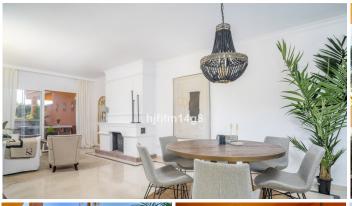

LAYOUT: The entrance level comprises of two double bedrooms which are light, bright and homely, each with en-suite bathrooms. On the same level you will find the kitchen and combined dining-livingroom which has direct access to the glorious south facing terrace. The lower level comprises of two good sized bedrooms sharing a communal area and a bathroom.