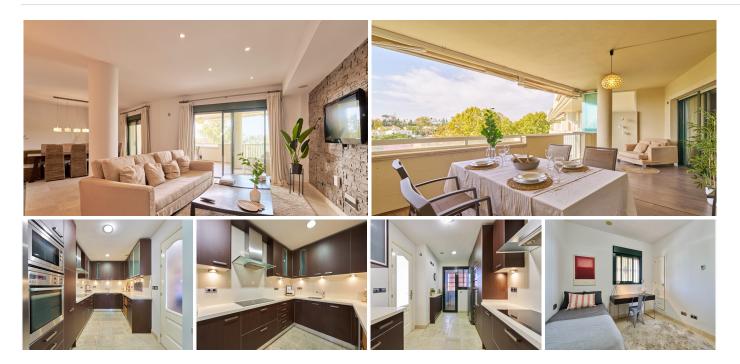

## REF# BEMR4885627 €798,000

| BEDS | BATHS | BUILT  | PLOT   |
|------|-------|--------|--------|
| 3    | 3     | 191 m² | 239 m² |

This magnificent Penthouse duplex property, located in the exclusive and privileged area of Guadalmina Alta, Marbella, is the perfect choice for those seeking an exceptional quality of life in a unique and secure environment. With a built area of 239.55 m<sup>2</sup>, including a spacious glass-enclosed terrace, this home offers three generous en-suite bedrooms, ensuring privacy and comfort for every family member, plus a convenient guest half-bath. The property includes two parking spaces and two storage rooms, providing practical spaces that maximize every corner of this home.

Set within the Guadalcantera Golf Residential Complex, this residence is surrounded by lush green areas, creating a peaceful and natural environment. The community offers a full gym, security on the complex for residents' peace of mind, and three spacious pools, one designed especially for children, providing enjoyment for the entire family. This prime location grants easy access to all necessary amenities, making this property not only functional but also aspirational in one of Marbella's most sought-after areas.