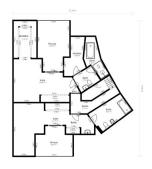

## REF# BEMR4885627 €798,000

| BEDS | BATHS | BUILT  | PLOT   |
|------|-------|--------|--------|
| 3    | 3     | 191 m² | 239 m² |

This magnificent Penthouse duplex property, located in the exclusive and privileged area of Guadalmina Alta, Marbella, is the perfect choice for those seeking an exceptional quality of life in a unique and secure environment. With a built area of 239.55 m<sup>2</sup>, including a spacious glass-enclosed terrace, this home offers three generous en-suite bedrooms, ensuring privacy and comfort for every family member, plus a convenient guest half-bath. The property includes two parking spaces and two storage rooms, providing practical spaces that maximize every corner of this home.