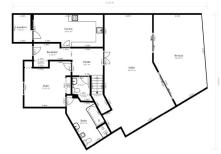

## REF# BEMR4885627 €798,000

| BEDS | BATHS | BUILT  | PLOT   |
|------|-------|--------|--------|
| 3    | 3     | 191 m² | 239 m² |

This magnificent Penthouse duplex property, located in the exclusive and privileged area of Guadalmina Alta, Marbella, is the perfect choice for those seeking an exceptional quality of life in a unique and secure environment. With a built area of 239.55 m<sup>2</sup>, including a spacious glass-enclosed terrace, this home offers three generous en-suite bedrooms, ensuring privacy and comfort for every family member, plus a convenient guest half-bath. The property includes two parking spaces and two storage rooms, providing practical spaces that maximize every corner of this home.