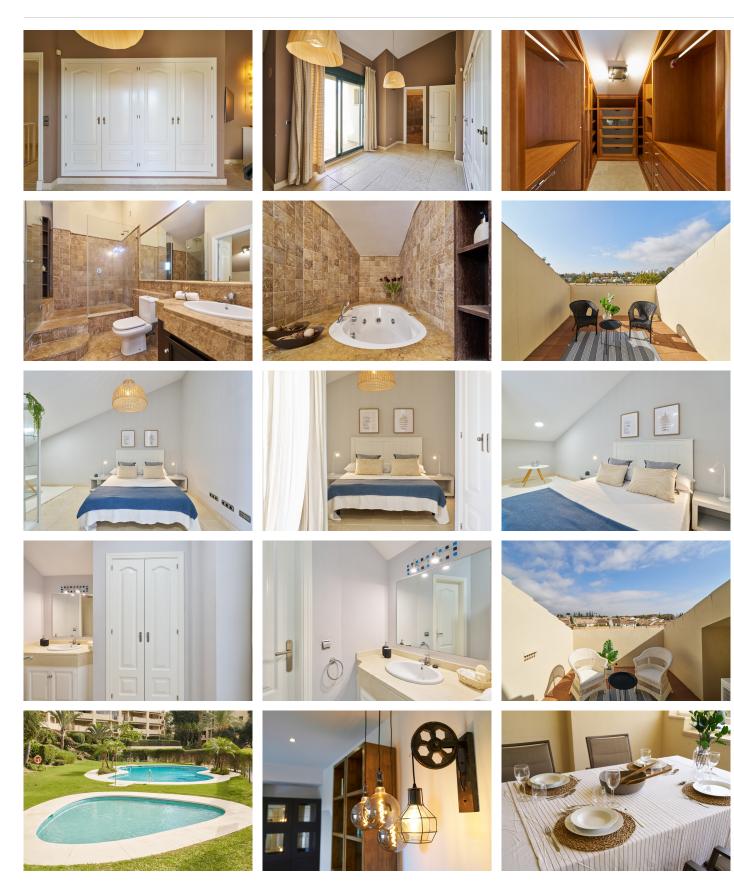

## REF# BEMR4885627 €798,000

| BEDS | BATHS | BUILT  | PLOT   |
|------|-------|--------|--------|
| 3    | 3     | 191 m² | 239 m² |

This magnificent Penthouse duplex property, located in the exclusive and privileged area of Guadalmina Alta, Marbella, is the perfect choice for those seeking an exceptional quality of life in a unique and secure environment. With a built area of 239.55 m<sup>2</sup>, including a spacious glass-enclosed terrace, this home offers three generous en-suite bedrooms, ensuring privacy and comfort for every family member, plus a convenient guest half-bath. The property includes two parking spaces and two storage rooms, providing practical spaces that maximize every corner of this home.

Set within the Guadalcantera Golf Residential Complex, this residence is surrounded by lush green areas, creating a peaceful and natural environment. The community offers a full gym, security on the complex for residents' peace of mind, and three spacious pools, one designed especially for children, providing enjoyment for the entire family. This prime location grants easy access to all necessary amenities, making this property not only functional but also aspirational in one of Marbella's most sought-after areas.