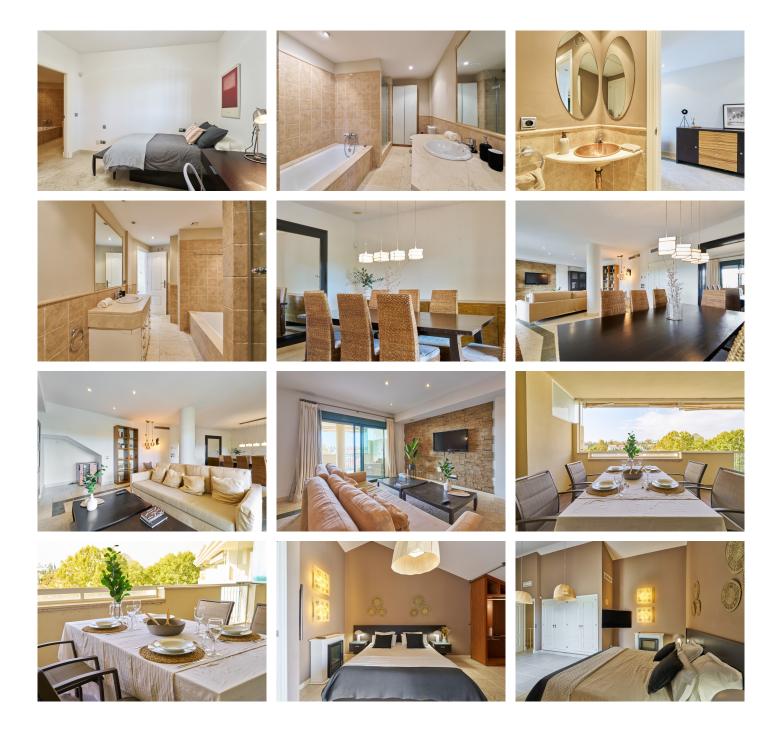

## REF# BEMR4885627 €798,000

| BEDS | BATHS | BUILT  | PLOT   |
|------|-------|--------|--------|
| 3    | 3     | 191 m² | 239 m² |

This magnificent Penthouse duplex property, located in the exclusive and privileged area of Guadalmina Alta, Marbella, is the perfect choice for those seeking an exceptional quality of life in a unique and secure environment. With a built area of 239.55 m<sup>2</sup>, including a spacious glass-enclosed terrace, this home offers three generous en-suite bedrooms, ensuring privacy and comfort for every family member, plus a convenient guest half-bath. The property includes two parking spaces and two storage rooms, providing practical spaces that maximize every corner of this home.

Set within the Guadalcantera Golf Residential Complex, this residence is surrounded by lush green areas, creating a peaceful and natural environment. The community offers a full gym, security on the complex for residents' peace of mind, and three spacious pools, one designed especially for children, providing enjoyment for the entire family. This prime location grants easy access to all necessary amenities, making this property not only functional but also aspirational in one of Marbella's most sought-after areas.