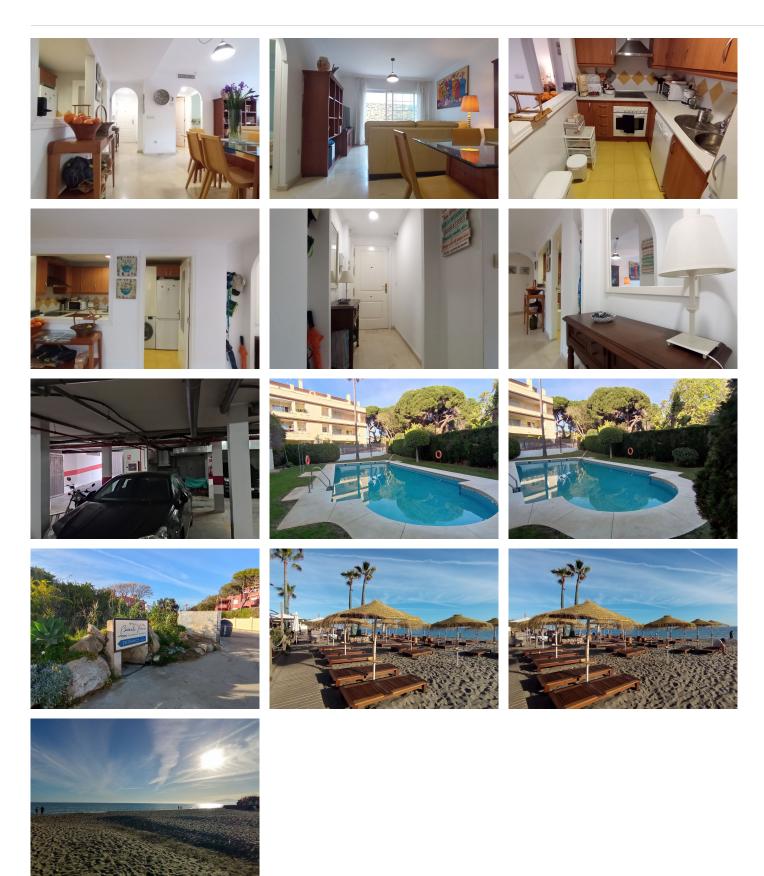

Walking to the Elviria Beach House, and walking to the restaurants, bars and supermarkets in Elviria. It is a ground floor, with many meters of terrace and private garden. It is a large two bedroom, with 2 bathrooms (one of them ensuite). Kitchen semi open to the living room. And living room with direct access to the terrace and private garden. It is equipped with hot / cold air conditioning. It also includes: 01 underground parking space and 01 large storage room, community pool and community green and garden areas. Great apartment with private garden and walking to the beach.

Ground Floor Apartment, Marbella, Costa del Sol.

2 Bedrooms, 2 Bathrooms, Built 93 m², Terrace 20 m², Garden/Plot 40 m².

Setting: Suburban, Close To Golf, Close To Shops, Close To Sea, Close To Town, Urbanisation.

## **BROMLEY ESTATES**

Marbella

Climate Control: Air Conditioning, Hot A/C, Cold A/C.

Views: Garden.

Features: Covered Terrace, Lift, Fitted Wardrobes, Near Transport, Private Terrace, Storage Room,

Ensuite Bathroom, Marble Flooring, Double Glazing.

Furniture: Fully Furnished.

Kitchen: Fully Fitted.

Garden: Communal, Private.

Security: Gated Complex, Alarm System.

Parking: Underground.

Utilities: Electricity, Drinkable Water.