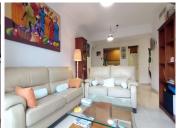

Walking to the Elviria Beach House, and walking to the restaurants, bars and supermarkets in Elviria. It is a ground floor, with many meters of terrace and private garden. It is a large two bedroom, with 2 bathrooms (one of them ensuite). Kitchen semi open to the living room. And living room with direct access to the terrace and private garden. It is equipped with hot / cold air conditioning. It also includes: 01 underground parking space and 01 large storage room, community pool and community green and garden areas. Great apartment with private garden and walking to the beach.

## **BROMLEY ESTATES**

Marbella

Climate Control: Air Conditioning, Hot A/C, Cold A/C.

Views: Garden.

Features: Covered Terrace, Lift, Fitted Wardrobes, Near Transport, Private Terrace, Storage Room,

Ensuite Bathroom, Marble Flooring, Double Glazing.

Furniture: Fully Furnished.

Kitchen: Fully Fitted.

Garden: Communal, Private.

Security: Gated Complex, Alarm System.

Parking: Underground.

Utilities: Electricity, Drinkable Water.