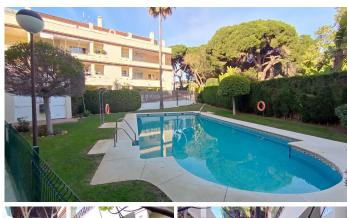

Walking to the Elviria Beach House, and walking to the restaurants, bars and supermarkets in Elviria. It is a ground floor, with many meters of terrace and private garden. It is a large two bedroom, with 2 bathrooms (one of them ensuite). Kitchen semi open to the living room. And living room with direct access to the terrace and private garden. It is equipped with hot / cold air conditioning. It also includes: 01 underground parking space and 01 large storage room, community pool and community green and garden areas. Great apartment with private garden and walking to the beach.

Furniture: Fully Furnished.

Kitchen: Fully Fitted.

Garden: Communal, Private.

Security: Gated Complex, Alarm System.

Parking: Underground.

Utilities: Electricity, Drinkable Water.