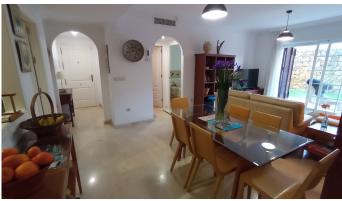

Walking to the Elviria Beach House, and walking to the restaurants, bars and supermarkets in Elviria. It is a ground floor, with many meters of terrace and private garden. It is a large two bedroom, with 2 bathrooms (one of them ensuite). Kitchen semi open to the living room. And living room with direct access to the terrace and private garden. It is equipped with hot / cold air conditioning. It also includes: 01 underground parking space and 01 large storage room, community pool and community green and garden areas. Great apartment with private garden and walking to the beach.

Furniture: Fully Furnished.

Kitchen: Fully Fitted.

Garden: Communal, Private.

Security: Gated Complex, Alarm System.

Parking: Underground.

Utilities: Electricity, Drinkable Water.