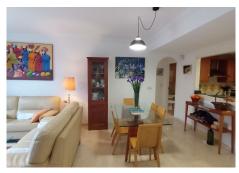

Walking to the Elviria Beach House, and walking to the restaurants, bars and supermarkets in Elviria. It is a ground floor, with many meters of terrace and private garden. It is a large two bedroom, with 2 bathrooms (one of them ensuite). Kitchen semi open to the living room. And living room with direct access to the terrace and private garden. It is equipped with hot / cold air conditioning. It also includes: 01 underground parking space and 01 large storage room, community pool and community green and garden areas. Great apartment with private garden and walking to the beach.

Ground Floor Apartment, Marbella, Costa del Sol.

2 Bedrooms, 2 Bathrooms, Built 93 m², Terrace 20 m², Garden/Plot 40 m².

Setting: Suburban, Close To Golf, Close To Shops, Close To Sea, Close To Town, Urbanisation.