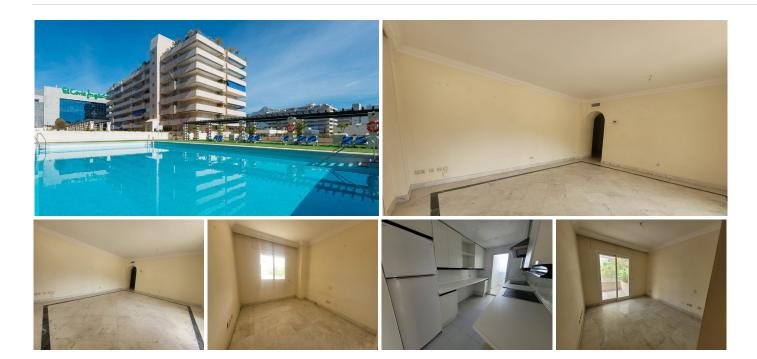

## MIDDLE FLOOR APARTMENT 2 BEDROOMS 2 BATHROOMS IN PUERTO BANÚS

Puerto Banús

REF# BEMR4886278 €550,000

| BEDS | BATHS | BUILT  | TERRACE |
|------|-------|--------|---------|
| 2    | 2     | 110 m² | 20 m²   |

Middle Floor Apartment, Puerto Banús, Costa del Sol.

2 Bedrooms, 2 Bathrooms, Built 0 m2.

Setting : Beachfront, Town, Commercial Area, Beachside, Close To Port, Close To Shops, Close To Sea,

Close To Town, Close To Schools, Close To Marina, Urbanisation.

Condition : Good. Pool : Communal.

Climate Control: Air Conditioning, Hot A/C, Cold A/C.

Views: Street.

Features: Covered Terrace, Lift, Fitted Wardrobes, Near Transport, Private Terrace, Gym, Paddle Tennis,

Tennis Court, Utility Room, Ensuite Bathroom, Marble Flooring, Double Glazing.

Furniture : Not Furnished. Kitchen : Fully Fitted.

+34 952 939 460 · info@bromleyestatesmarbella.com Urbanizacion El Rosario, CN340, Km 188, Marbella, Malaga 29603

## BROMLEY ESTATES Marbella

Garden: Communal.

Security: Gated Complex, Entry Phone, 24 Hour Security.

Parking: Garage.

Category: Bargain, Beachfront, Cheap, Distressed, Holiday Homes, Investment, Luxury, Reduced, Resale,