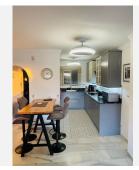

Fantastic well proportioned elevated ground floor apartment with views to the sea, Africa and Gibraltar. The 2 terraces overlook a large swimming pool open all year round. 3 double bedrooms and 2 good sized bathrooms recently refurbished with walk in shower. Newly fitted high quality open plan kitchen with modern granite worktops. Large living area, flowing directly onto your upper terrace, perfect for entertaining. Situated within a 10 minute walk to the Riviera beaches and the promenade which runs along the beautiful coastline. You will find plenty of bars, restaurants and supermarkets within just a 5 minute walk. A small well kept gated community with lovely gardens and a community only parking area.

Bathroom, Marble Flooring, Near Church, Fiber Optic.

Furniture : Optional.
Kitchen : Fully Fitted.
Garden : Communal.
Security : Gated Complex.
Parking : Communal.

Utilities: Electricity, Drinkable Water.