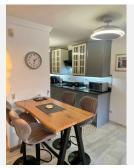

Fantastic well proportioned elevated ground floor apartment with views to the sea, Africa and Gibraltar. The 2 terraces overlook a large swimming pool open all year round. 3 double bedrooms and 2 good sized bathrooms recently refurbished with walk in shower. Newly fitted high quality open plan kitchen with modern granite worktops. Large living area, flowing directly onto your upper terrace, perfect for entertaining. Situated within a 10 minute walk to the Riviera beaches and the promenade which runs along the beautiful coastline. You will find plenty of bars, restaurants and supermarkets within just a 5 minute walk. A small well kept gated community with lovely gardens and a community only parking area.

Bathroom, Marble Flooring, Near Church, Fiber Optic.

Furniture : Optional.
Kitchen : Fully Fitted.
Garden : Communal.
Security : Gated Complex.
Parking : Communal.

Utilities: Electricity, Drinkable Water.