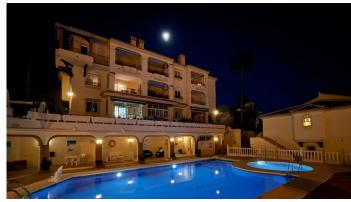

Fantastic well proportioned elevated ground floor apartment with views to the sea, Africa and Gibraltar. The 2 terraces overlook a large swimming pool open all year round. 3 double bedrooms and 2 good sized bathrooms recently refurbished with walk in shower. Newly fitted high quality open plan kitchen with modern granite worktops. Large living area, flowing directly onto your upper terrace, perfect for entertaining. Situated within a 10 minute walk to the Riviera beaches and the promenade which runs along the beautiful coastline. You will find plenty of bars, restaurants and supermarkets within just a 5 minute walk. A small well kept gated community with lovely gardens and a community only parking area.

## **BROMLEY ESTATES**

Marbella

Condition: Excellent, Recently Refurbished.

Pool: Communal.

Climate Control: Air Conditioning.

Views: Sea, Mountain, Panoramic, Urban.

Features: Covered Terrace, Lift, Fitted Wardrobes, Near Transport, Private Terrace, WiFi, Ensuite