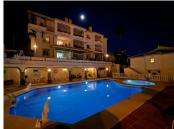

Fantastic well proportioned elevated ground floor apartment with views to the sea, Africa and Gibraltar. The 2 terraces overlook a large swimming pool open all year round. 3 double bedrooms and 2 good sized bathrooms recently refurbished with walk in shower. Newly fitted high quality open plan kitchen with modern granite worktops. Large living area, flowing directly onto your upper terrace, perfect for entertaining. Situated within a 10 minute walk to the Riviera beaches and the promenade which runs along the beautiful coastline. You will find plenty of bars, restaurants and supermarkets within just a 5 minute walk. A small well kept gated community with lovely gardens and a community only parking area.

## **BROMLEY ESTATES**

Marbella

Condition: Excellent, Recently Refurbished.

Pool: Communal.

Climate Control: Air Conditioning.

Views: Sea, Mountain, Panoramic, Urban.

Features: Covered Terrace, Lift, Fitted Wardrobes, Near Transport, Private Terrace, WiFi, Ensuite