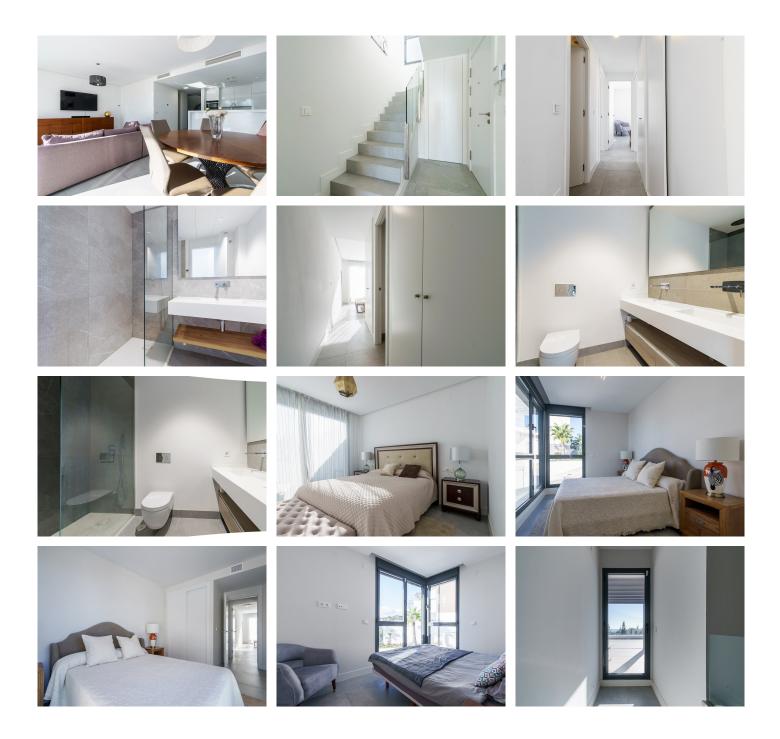

Upon entering the property, you will find the three bedrooms (one of them with en-suite bathroom) located on the right. In front of you opens a spacious living room that connects directly with a modern open kitchen and the dining room, which favors the circulation of natural light and a very cozy atmosphere. The large terrace of 40 m2 extends along the living room and the dining room, offering a perfect space to enjoy the outdoors and relax while contemplating the views.

The attic is equipped with an advanced low-consumption heat pump system that ensures a pleasant temperature throughout the year, both in cold and hot mode, according to your needs. In addition, the two bathrooms have underfloor heating, providing extra comfort.