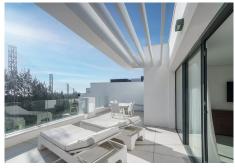

Upon entering the property, you will find the three bedrooms (one of them with en-suite bathroom) located on the right. In front of you opens a spacious living room that connects directly with a modern open kitchen and the dining room, which favors the circulation of natural light and a very cozy atmosphere. The large terrace of 40 m2 extends along the living room and the dining room, offering a perfect space to enjoy the outdoors and relax while contemplating the views.

From the large roof terrace, you can enjoy stunning views that extend to Gibraltar, creating a perfect setting to enjoy the sunset or simply relax with a glass of wine.

Without a doubt, this penthouse combines perfectly luxury, comfort and a privileged location, making it the ideal place to live the essence of the Costa del Sol.