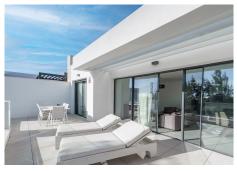

Upon entering the property, you will find the three bedrooms (one of them with en-suite bathroom) located on the right. In front of you opens a spacious living room that connects directly with a modern open kitchen and the dining room, which favors the circulation of natural light and a very cozy atmosphere. The large terrace of 40 m2 extends along the living room and the dining room, offering a perfect space to enjoy the outdoors and relax while contemplating the views.