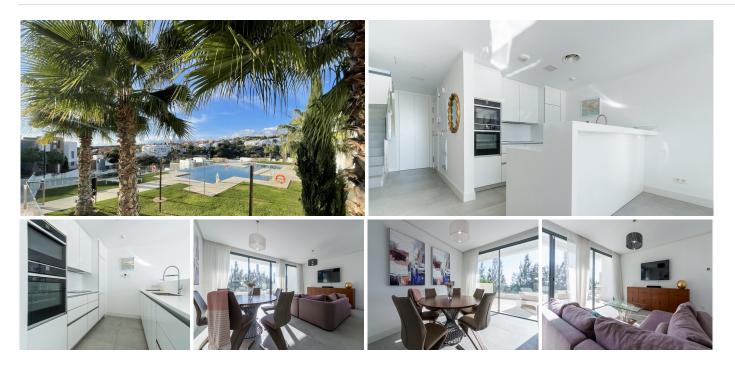

This stunning 3 bedroom penthouse is located in an unbeatable location, just 10 minutes from the beach and right next to a beautiful golf course, offering panoramic views over green landscapes that invite relaxation. The attic is part of an exclusive luxury complex that has perfectly maintained common areas, including a swimming pool, creating the ideal environment to enjoy the comfort and lifestyle of Marbelli.

Upon entering the property, you will find the three bedrooms (one of them with en-suite bathroom) located on the right. In front of you opens a spacious living room that connects directly with a modern open kitchen and the dining room, which favors the circulation of natural light and a very cozy atmosphere. The large terrace of 40 m2 extends along the living room and the dining room, offering a perfect space to enjoy the outdoors and relax while contemplating the views.