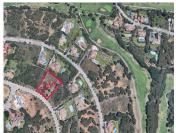

## RESIDENTIAL PLOT BEDROOMS BATHROOMS IN SOTOGRANDE ALTO

Sotogrande Alto

REF# BEMR4887154 €695,000

BEDS BATHS BUILT PLOT

m² 2525 m²

Exclusive residential plot located in an elevated area of ??the prestigious G area of ??Sotogrande Alto, with a moderate slope and beautiful panoramic views of the sea, the mountains and the Almenara golf club.

The plot is located near the SO/Sotogrande Hotel and Golf and the Almenara Golf course and a short drive from the Sotogrande International School.

The lower part of the plot has been reinforced with a 3-meter-high stone breakwater wall with its corresponding earth filling.