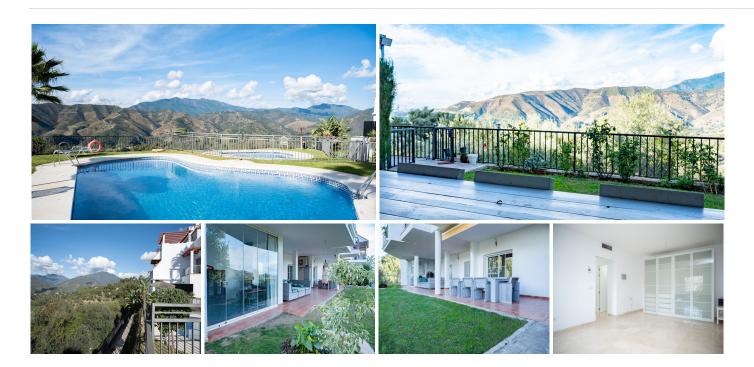

# GROUND FLOOR APARTMENT 2 BEDROOMS 2 BATHROOMS IN ISTAN

Istan

REF# BEMR4887232 €379,000

| BEDS | BATHS | BUILT  |
|------|-------|--------|
| 2    | 2     | 208 m² |

Spacious elevated ground floor apartment with stunning views in Urb. Balcones del Lago located in the heart of Istán

Discover a serene escape, where panoramic mountain views and a tranquil village atmosphere greet you every day.

This apartment is ideally situated for those who crave both nature's beauty and the convenience of nearby shops and amenities.

Breathtaking Views: Take in the panoramic mountain scenery from nearly every corner of your home.

Prime Location: Nestled in a peaceful urbanization with a true village ambiance, you'll experience the best of Andalusian living.

Move-In Ready: Impeccably maintained, this home is ready for you to settle in or customize to your personal taste.

Indoor Built Area: 112m<sup>2</sup>

Gardens: 76m<sup>2</sup>

Underground Parking Space Area: 11m<sup>2</sup>