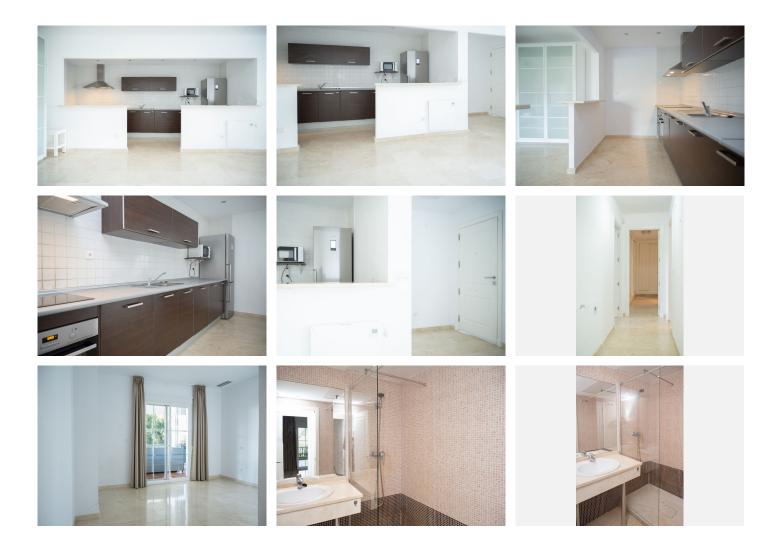

#### Property Highlights:

Spacious Interiors: With 112 m² of living space, enjoy generous lounge and dining areas perfect for relaxation or entertaining.

Two Comfortable Bedrooms, Two Full Bathrooms, one en-suite: Designed for practical living, each bedroom

#### **BROMLEY ESTATES**

Marbella

boasts ample storage, privacy, and a sliding door with access to the covered terrace and garden.

Expansive Outdoor Living: Soak in the sunshine or host gatherings on the large covered and open terrace. Part of the covered terrace has been enclose in glass curtains and is used as an office space. Enjoy your very own 76 m² private garden—an idyllic setting for gardening or leisurely afternoons.

Move-In Ready: Impeccably maintained, this home is ready for you to settle in or customize to your personal taste.

Indoor Built Area: 112m<sup>2</sup>

Gardens: 76m<sup>2</sup>

Underground Parking Space Area: 11m<sup>2</sup>