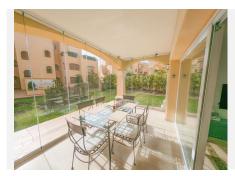

## GROUND FLOOR APARTMENT 3 BEDROOMS 2 BATHROOMS IN ELVIRIA

Elviria

REF# BEMR4887235 €675,000

| BEDS | BATHS | BUILT  |
|------|-------|--------|
| 3    | 2     | 157 m² |

Discover luxury living in this absolutely stunning south-facing garden apartment, nestled in a highly sought-after development. This property features a seamless transition to a spacious 3-bedroom layout, complemented by a brand-new open-plan kitchen equipped with top-quality Siemens appliances. The dining area is enhanced with elegant glass curtains, creating a beautiful and versatile space for year-round enjoyment. Residents can indulge in the complex's extensive amenities, including four large swimming pools, two children's pools, and exquisitely maintained gardens that underscore the development's superior build quality. Perfectly positioned, the apartment is just a short walk from Elviria's renowned selection of fine dining, vibrant bars, and pristine beaches. An underground parking space is included, adding convenience and value to this exquisite home.