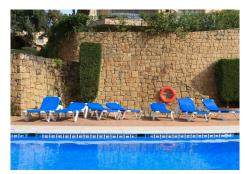

## GROUND FLOOR APARTMENT 3 BEDROOMS 2 BATHROOMS IN ELVIRIA

Elviria

REF# BEMR4887235 €675,000

| BEDS | BATHS | BUILT  |
|------|-------|--------|
| 3    | 2     | 157 m² |

Discover luxury living in this absolutely stunning south-facing garden apartment, nestled in a highly sought-after development. This property features a seamless transition to a spacious 3-bedroom layout, complemented by a brand-new open-plan kitchen equipped with top-quality Siemens appliances. The dining area is enhanced with elegant glass curtains, creating a beautiful and versatile space for year-round enjoyment. Residents can indulge in the complex's extensive amenities, including four large swimming pools, two children's pools, and exquisitely maintained gardens that underscore the development's superior build quality. Perfectly positioned, the apartment is just a short walk from Elviria's renowned selection of fine dining, vibrant bars, and pristine beaches. An underground parking space is included, adding convenience and value to this exquisite home.