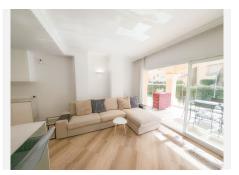

## GROUND FLOOR APARTMENT 3 BEDROOMS 2 BATHROOMS IN ELVIRIA

Elviria

REF# BEMR4887235 €675,000

| BEDS | BATHS | BUILT  |
|------|-------|--------|
| 3    | 2     | 157 m² |

Discover luxury living in this absolutely stunning south-facing garden apartment, nestled in a highly sought-after development. This property features a seamless transition to a spacious 3-bedroom layout, complemented by a brand-new open-plan kitchen equipped with top-quality Siemens appliances. The dining area is enhanced with elegant glass curtains, creating a beautiful and versatile space for year-round enjoyment. Residents can indulge in the complex's extensive amenities, including four large swimming pools, two children's pools, and exquisitely maintained gardens that underscore the development's superior build quality. Perfectly positioned, the apartment is just a short walk from Elviria's renowned selection of fine dining, vibrant bars, and pristine beaches. An underground parking space is included, adding convenience and value to this exquisite home.