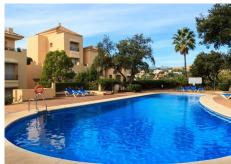

## GROUND FLOOR APARTMENT 3 BEDROOMS 2 BATHROOMS IN ELVIRIA

Elviria

REF# BEMR4887235 €675,000

| BEDS | BATHS | BUILT  |
|------|-------|--------|
| 3    | 2     | 157 m² |

Discover luxury living in this absolutely stunning south-facing garden apartment, nestled in a highly sought-after development. This property features a seamless transition to a spacious 3-bedroom layout, complemented by a brand-new open-plan kitchen equipped with top-quality Siemens appliances. The dining area is enhanced with elegant glass curtains, creating a beautiful and versatile space for year-round enjoyment. Residents can indulge in the complex's extensive amenities, including four large swimming pools, two children's pools, and exquisitely maintained gardens that underscore the development's superior build quality. Perfectly positioned, the apartment is just a short walk from Elviria's renowned selection of fine dining, vibrant bars, and pristine beaches. An underground parking space is included, adding convenience and value to this exquisite home.