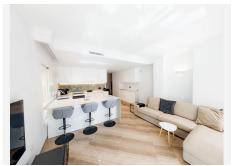

## GROUND FLOOR APARTMENT 3 BEDROOMS 2 BATHROOMS IN ELVIRIA

Elviria

REF# BEMR4887235 €675,000

| BEDS | BATHS | BUILT  |
|------|-------|--------|
| 3    | 2     | 157 m² |

Discover luxury living in this absolutely stunning south-facing garden apartment, nestled in a highly sought-after development. This property features a seamless transition to a spacious 3-bedroom layout, complemented by a brand-new open-plan kitchen equipped with top-quality Siemens appliances. The dining area is enhanced with elegant glass curtains, creating a beautiful and versatile space for year-round enjoyment. Residents can indulge in the complex's extensive amenities, including four large swimming pools, two children's pools, and exquisitely maintained gardens that underscore the development's superior build quality. Perfectly positioned, the apartment is just a short walk from Elviria's renowned selection of fine dining, vibrant bars, and pristine beaches. An underground parking space is included, adding convenience and value to this exquisite home.