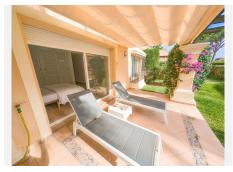

## GROUND FLOOR APARTMENT 3 BEDROOMS 2 BATHROOMS IN ELVIRIA

Elviria

REF# BEMR4887235 €675,000

| BEDS | BATHS | BUILT  |
|------|-------|--------|
| 3    | 2     | 157 m² |

Discover luxury living in this absolutely stunning south-facing garden apartment, nestled in a highly sought-after development. This property features a seamless transition to a spacious 3-bedroom layout, complemented by a brand-new open-plan kitchen equipped with top-quality Siemens appliances. The dining area is enhanced with elegant glass curtains, creating a beautiful and versatile space for year-round enjoyment. Residents can indulge in the complex's extensive amenities, including four large swimming pools, two children's pools, and exquisitely maintained gardens that underscore the development's superior build quality. Perfectly positioned, the apartment is just a short walk from Elviria's renowned selection of fine dining, vibrant bars, and pristine beaches. An underground parking space is included, adding convenience and value to this exquisite home.