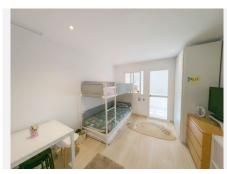

## GROUND FLOOR APARTMENT 3 BEDROOMS 2 BATHROOMS IN ELVIRIA

Elviria

REF# BEMR4887235 €675,000

| BEDS | BATHS | BUILT  |
|------|-------|--------|
| 3    | 2     | 157 m² |

Discover luxury living in this absolutely stunning south-facing garden apartment, nestled in a highly sought-after development. This property features a seamless transition to a spacious 3-bedroom layout, complemented by a brand-new open-plan kitchen equipped with top-quality Siemens appliances. The dining area is enhanced with elegant glass curtains, creating a beautiful and versatile space for year-round enjoyment. Residents can indulge in the complex's extensive amenities, including four large swimming pools, two children's pools, and exquisitely maintained gardens that underscore the development's superior build quality. Perfectly positioned, the apartment is just a short walk from Elviria's renowned selection of fine dining, vibrant bars, and pristine beaches. An underground parking space is included, adding convenience and value to this exquisite home.