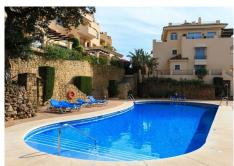

## GROUND FLOOR APARTMENT 3 BEDROOMS 2 BATHROOMS IN ELVIRIA

Elviria

REF# BEMR4887235 €675,000

| BEDS | BATHS | BUILT  |
|------|-------|--------|
| 3    | 2     | 157 m² |

Discover luxury living in this absolutely stunning south-facing garden apartment, nestled in a highly sought-after development. This property features a seamless transition to a spacious 3-bedroom layout, complemented by a brand-new open-plan kitchen equipped with top-quality Siemens appliances. The dining area is enhanced with elegant glass curtains, creating a beautiful and versatile space for year-round enjoyment. Residents can indulge in the complex's extensive amenities, including four large swimming pools, two children's pools, and exquisitely maintained gardens that underscore the development's superior build quality. Perfectly positioned, the apartment is just a short walk from Elviria's renowned selection of fine dining, vibrant bars, and pristine beaches. An underground parking space is included, adding convenience and value to this exquisite home.