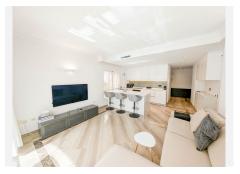

## GROUND FLOOR APARTMENT 3 BEDROOMS 2 BATHROOMS IN ELVIRIA

Elviria

REF# BEMR4887235 €675,000

| BEDS | BATHS | BUILT  |
|------|-------|--------|
| 3    | 2     | 157 m² |

Discover luxury living in this absolutely stunning south-facing garden apartment, nestled in a highly sought-after development. This property features a seamless transition to a spacious 3-bedroom layout, complemented by a brand-new open-plan kitchen equipped with top-quality Siemens appliances. The dining area is enhanced with elegant glass curtains, creating a beautiful and versatile space for year-round enjoyment. Residents can indulge in the complex's extensive amenities, including four large swimming pools, two children's pools, and exquisitely maintained gardens that underscore the development's superior build quality. Perfectly positioned, the apartment is just a short walk from Elviria's renowned selection of fine dining, vibrant bars, and pristine beaches. An underground parking space is included, adding convenience and value to this exquisite home.