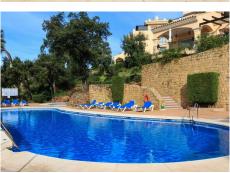

## GROUND FLOOR APARTMENT 3 BEDROOMS 2 BATHROOMS IN ELVIRIA

Elviria

REF# BEMR4887235 €675,000

| BEDS | BATHS | BUILT  |
|------|-------|--------|
| 3    | 2     | 157 m² |

Discover luxury living in this absolutely stunning south-facing garden apartment, nestled in a highly sought-after development. This property features a seamless transition to a spacious 3-bedroom layout, complemented by a brand-new open-plan kitchen equipped with top-quality Siemens appliances. The dining area is enhanced with elegant glass curtains, creating a beautiful and versatile space for year-round enjoyment. Residents can indulge in the complex's extensive amenities, including four large swimming pools, two children's pools, and exquisitely maintained gardens that underscore the development's superior build quality. Perfectly positioned, the apartment is just a short walk from Elviria's renowned selection of fine dining, vibrant bars, and pristine beaches. An underground parking space is included, adding convenience and value to this exquisite home.