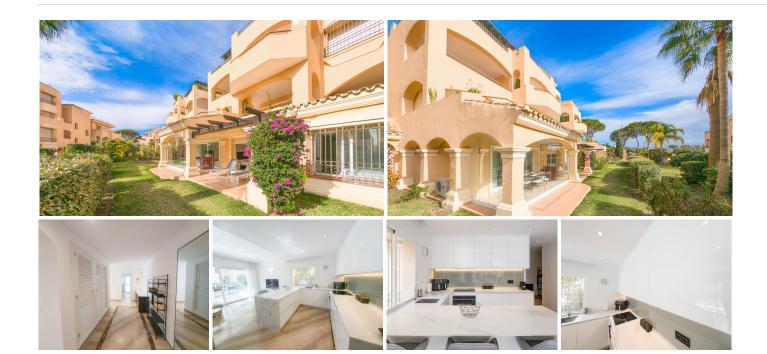

## GROUND FLOOR APARTMENT 3 BEDROOMS 2 BATHROOMS IN ELVIRIA

Elviria

REF# BEMR4887235 €675,000

| BEDS | BATHS | BUILT  |
|------|-------|--------|
| 3    | 2     | 157 m² |

Discover luxury living in this absolutely stunning south-facing garden apartment, nestled in a highly sought-after development. This property features a seamless transition to a spacious 3-bedroom layout, complemented by a brand-new open-plan kitchen equipped with top-quality Siemens appliances. The dining area is enhanced with elegant glass curtains, creating a beautiful and versatile space for year-round enjoyment. Residents can indulge in the complex's extensive amenities, including four large swimming pools, two children's pools, and exquisitely maintained gardens that underscore the development's superior build quality. Perfectly positioned, the apartment is just a short walk from Elviria's renowned selection of fine dining, vibrant bars, and pristine beaches. An underground parking space is included, adding convenience and value to this exquisite home.