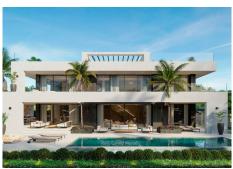

#### HOUSE 2 BEDROOMS 2 BATHROOMS IN MARBESA

Marbesa

REF# BEMR4887298 €1,395,000

| BEDS | BATHS | BUILT  | PLOT   |
|------|-------|--------|--------|
| 2    | 2     | 165 m² | 875 m² |

Location! Location! Location!

Unique opportunity!!

Only 250m walking to the beach of Marbesa we find this 2 bed 2 bath detached villa for sale.

The house is built 147 m2 on a 875m2 plot, built on one level although you also have a solarium/terrace on the first level of 21m2, access from outside staircase.

Detached Villa, Marbesa, Costa del Sol.

2 Bedrooms, 2 Bathrooms, Built 165 m², Garden/Plot 875 m².

Setting: Commercial Area, Beachside, Close To Shops, Close To Sea, Close To Schools.

Orientation: South East, South, South West, West.