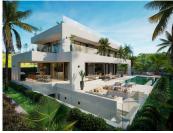

#### HOUSE 2 BEDROOMS 2 BATHROOMS IN MARBESA

Marbesa

REF# BEMR4887298 €1,395,000

| BEDS | BATHS | BUILT  | PLOT   |
|------|-------|--------|--------|
| 2    | 2     | 165 m² | 875 m² |

Location! Location! Location!

Unique opportunity!!

Only 250m walking to the beach of Marbesa we find this 2 bed 2 bath detached villa for sale.

The house is built 147 m2 on a 875m2 plot, built on one level although you also have a solarium/terrace on the first level of 21m2, access from outside staircase.