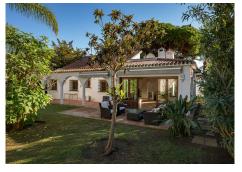

#### HOUSE 2 BEDROOMS 2 BATHROOMS IN MARBESA

Marbesa

REF# BEMR4887298 €1,395,000

| BEDS | BATHS | BUILT  | PLOT   |
|------|-------|--------|--------|
| 2    | 2     | 165 m² | 875 m² |

Location! Location! Location!

Unique opportunity!!

Only 250m walking to the beach of Marbesa we find this 2 bed 2 bath detached villa for sale.

The house is built 147 m2 on a 875m2 plot, built on one level although you also have a solarium/terrace on the first level of 21m2, access from outside staircase.

Detached Villa, Marbesa, Costa del Sol.

2 Bedrooms, 2 Bathrooms, Built 165 m², Garden/Plot 875 m².

Setting: Commercial Area, Beachside, Close To Shops, Close To Sea, Close To Schools.

Orientation: South East, South, South West, West.