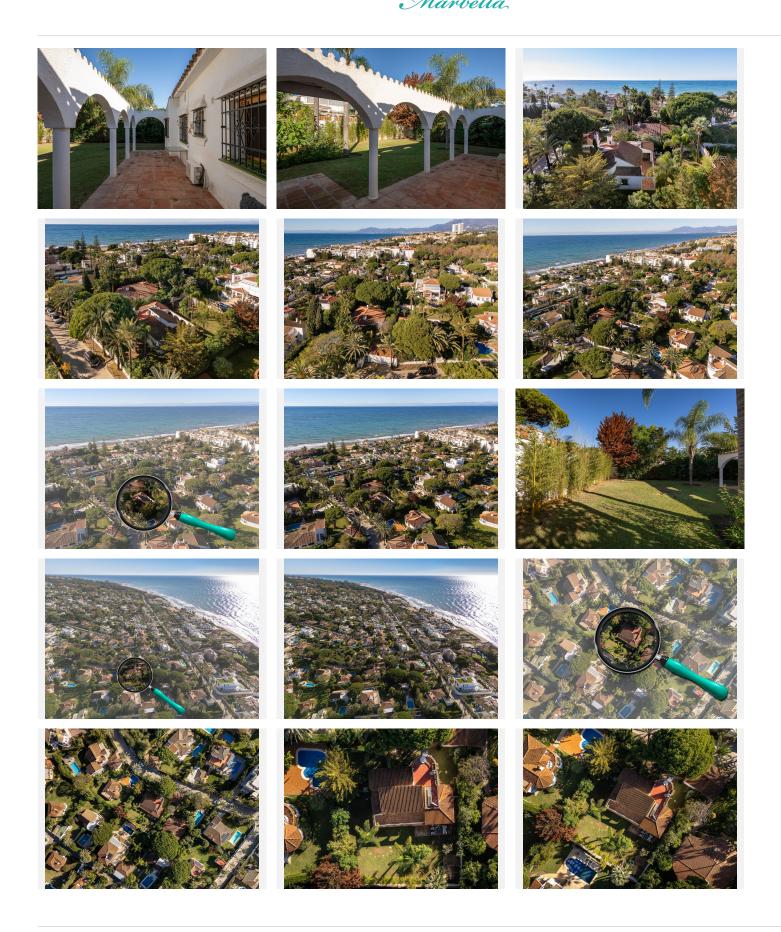

Unique opportunity!!

Only 250m walking to the beach of Marbesa we find this 2 bed 2 bath detached villa for sale.

The house is built 147 m2 on a 875m2 plot, built on one level although you also have a solarium/terrace on the first level of 21m2, access from outside staircase.

### **BROMLEY ESTATES**

Marbella

Views: Garden.

Features: Covered Terrace, Fitted Wardrobes, Near Transport, Private Terrace, Storage Room, Ensuite

Bathroom, Marble Flooring, Fiber Optic.

Furniture : Optional. Kitchen : Fully Fitted.

Garden: Private, Easy Maintenance.

Security : Electric Blinds. Parking : Garage, Private.

Utilities: Drinkable Water, Solar water heating. Category: Beachfront, Investment, Resale.