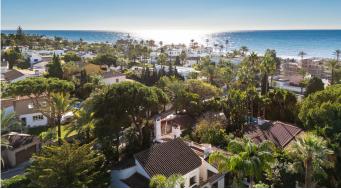

Unique opportunity!!

Only 250m walking to the beach of Marbesa we find this 2 bed 2 bath detached villa for sale.

The house is built 147 m2 on a 875m2 plot, built on one level although you also have a solarium/terrace on the first level of 21m2, access from outside staircase.

Detached Villa, Marbesa, Costa del Sol.

2 Bedrooms, 2 Bathrooms, Built 165 m², Garden/Plot 875 m².

Setting: Commercial Area, Beachside, Close To Shops, Close To Sea, Close To Schools.

Orientation: South East, South, South West, West.