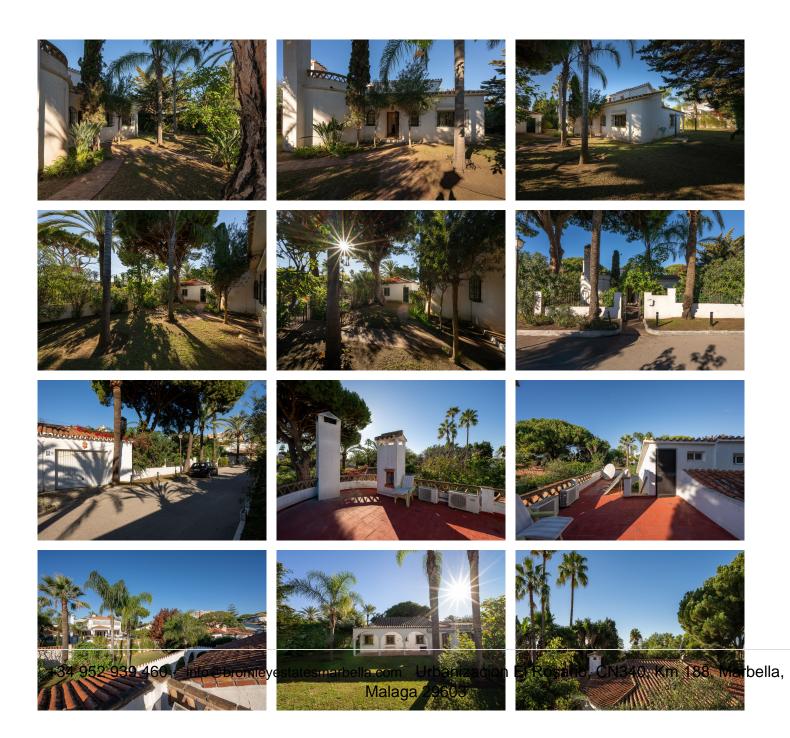

Unique opportunity!!

Only 250m walking to the beach of Marbesa we find this 2 bed 2 bath detached villa for sale.

The house is built 147 m2 on a 875m2 plot, built on one level although you also have a solarium/terrace on the first level of 21m2, access from outside staircase.

Garden: Private, Easy Maintenance.

Security : Electric Blinds. Parking : Garage, Private.

Utilities: Drinkable Water, Solar water heating. Category: Beachfront, Investment, Resale.