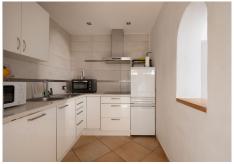

### **BROMLEY ESTATES**

Marbella

Views: Garden.

Features: Covered Terrace, Fitted Wardrobes, Near Transport, Private Terrace, Storage Room, Ensuite

Bathroom, Marble Flooring, Fiber Optic.

Furniture : Optional. Kitchen : Fully Fitted.