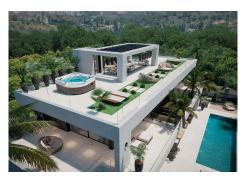

#### HOUSE 2 BEDROOMS 2 BATHROOMS IN MARBESA

Marbesa

REF# BEMR4887298 €1,395,000

| BEDS | BATHS | BUILT  | PLOT   |
|------|-------|--------|--------|
| 2    | 2     | 165 m² | 875 m² |

Location! Location! Location!

Unique opportunity!!

Only 250m walking to the beach of Marbesa we find this 2 bed 2 bath detached villa for sale.

The house is built 147 m2 on a 875m2 plot, built on one level although you also have a solarium/terrace on the first level of 21m2, access from outside staircase.

Detached Villa, Marbesa, Costa del Sol.

2 Bedrooms, 2 Bathrooms, Built 165 m², Garden/Plot 875 m².

Setting: Commercial Area, Beachside, Close To Shops, Close To Sea, Close To Schools.

Orientation: South East, South, South West, West.