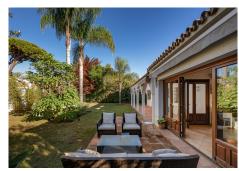

### **BROMLEY ESTATES**

Marbella

Views: Garden.

Features: Covered Terrace, Fitted Wardrobes, Near Transport, Private Terrace, Storage Room, Ensuite

Bathroom, Marble Flooring, Fiber Optic.

Furniture : Optional. Kitchen : Fully Fitted.

Garden: Private, Easy Maintenance.

Security : Electric Blinds. Parking : Garage, Private.

Utilities: Drinkable Water, Solar water heating. Category: Beachfront, Investment, Resale.