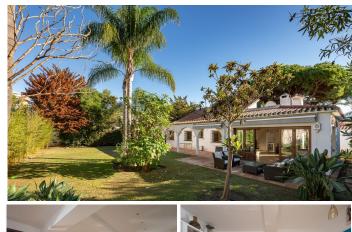

Unique opportunity!!

Only 250m walking to the beach of Marbesa we find this 2 bed 2 bath detached villa for sale.

The house is built 147 m2 on a 875m2 plot, built on one level although you also have a solarium/terrace on the first level of 21m2, access from outside staircase.

Detached Villa, Marbesa, Costa del Sol.

2 Bedrooms, 2 Bathrooms, Built 165 m², Garden/Plot 875 m².

Setting: Commercial Area, Beachside, Close To Shops, Close To Sea, Close To Schools.

Orientation: South East, South, South West, West.

Garden: Private, Easy Maintenance.

Security : Electric Blinds. Parking : Garage, Private.

Utilities: Drinkable Water, Solar water heating. Category: Beachfront, Investment, Resale.