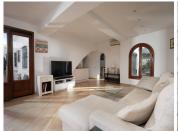

### **BROMLEY ESTATES**

Marbella

Views: Garden.

Features: Covered Terrace, Fitted Wardrobes, Near Transport, Private Terrace, Storage Room, Ensuite

Bathroom, Marble Flooring, Fiber Optic.

Furniture : Optional. Kitchen : Fully Fitted.