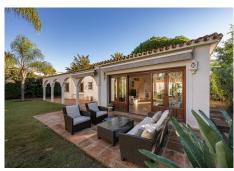

### **BROMLEY ESTATES**

Marbella

Views: Garden.

Features: Covered Terrace, Fitted Wardrobes, Near Transport, Private Terrace, Storage Room, Ensuite

Bathroom, Marble Flooring, Fiber Optic.

Furniture : Optional. Kitchen : Fully Fitted.

Garden: Private, Easy Maintenance.

Security : Electric Blinds. Parking : Garage, Private.

Utilities: Drinkable Water, Solar water heating. Category: Beachfront, Investment, Resale.