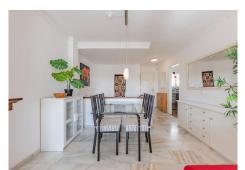

Entering the property, we access the first floor, where we find a welcoming hall. To the left is the independent kitchen, fully fitted and equipped. Straight ahead is the living-dining room area, a warm and luminous space with a fireplace and split air conditioning, ideal to enjoy in any season of the year. From the living room, there is access to a covered terrace of 8 m<sup>2</sup>, a perfect place to relax or enjoy with the family.