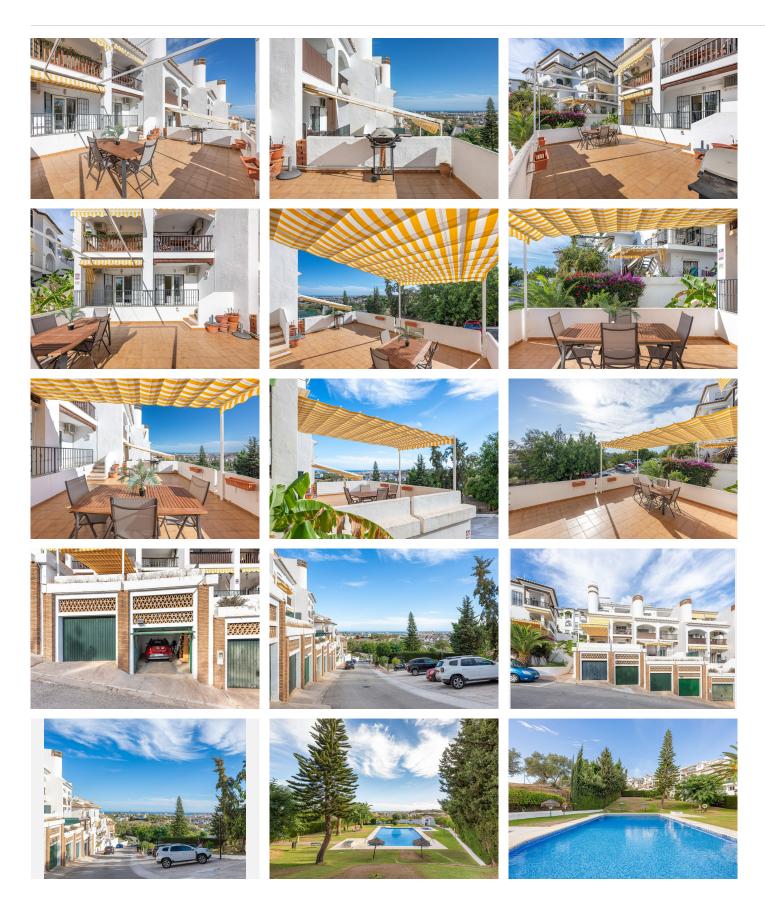

Entering the property, we access the first floor, where we find a welcoming hall. To the left is the independent kitchen, fully fitted and equipped. Straight ahead is the living-dining room area, a warm and luminous space with a fireplace and split air conditioning, ideal to enjoy in any season of the year. From the living room, there is access to a covered terrace of 8 m<sup>2</sup>, a perfect place to relax or enjoy with the family.

Going down the stairs from the hall, we reach the lower floor. Here we find two small storage rooms for additional storage, a full bathroom with bathtub and a hallway that leads to two spacious bedrooms.Both bedrooms have air conditioning and direct access to an impressive terrace on two levels.The master