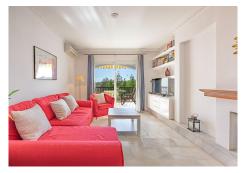

Entering the property, we access the first floor, where we find a welcoming hall. To the left is the independent kitchen, fully fitted and equipped. Straight ahead is the living-dining room area, a warm and luminous space with a fireplace and split air conditioning, ideal to enjoy in any season of the year. From the living room, there is access to a covered terrace of 8 m<sup>2</sup>, a perfect place to relax or enjoy with the family.