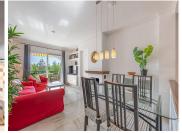

Entering the property, we access the first floor, where we find a welcoming hall. To the left is the independent kitchen, fully fitted and equipped. Straight ahead is the living-dining room area, a warm and luminous space with a fireplace and split air conditioning, ideal to enjoy in any season of the year. From the living room, there is access to a covered terrace of 8 m<sup>2</sup>, a perfect place to relax or enjoy with the family.