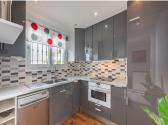

Entering the property, we access the first floor, where we find a welcoming hall. To the left is the independent kitchen, fully fitted and equipped. Straight ahead is the living-dining room area, a warm and luminous space with a fireplace and split air conditioning, ideal to enjoy in any season of the year. From the living room, there is access to a covered terrace of 8 m<sup>2</sup>, a perfect place to relax or enjoy with the family.