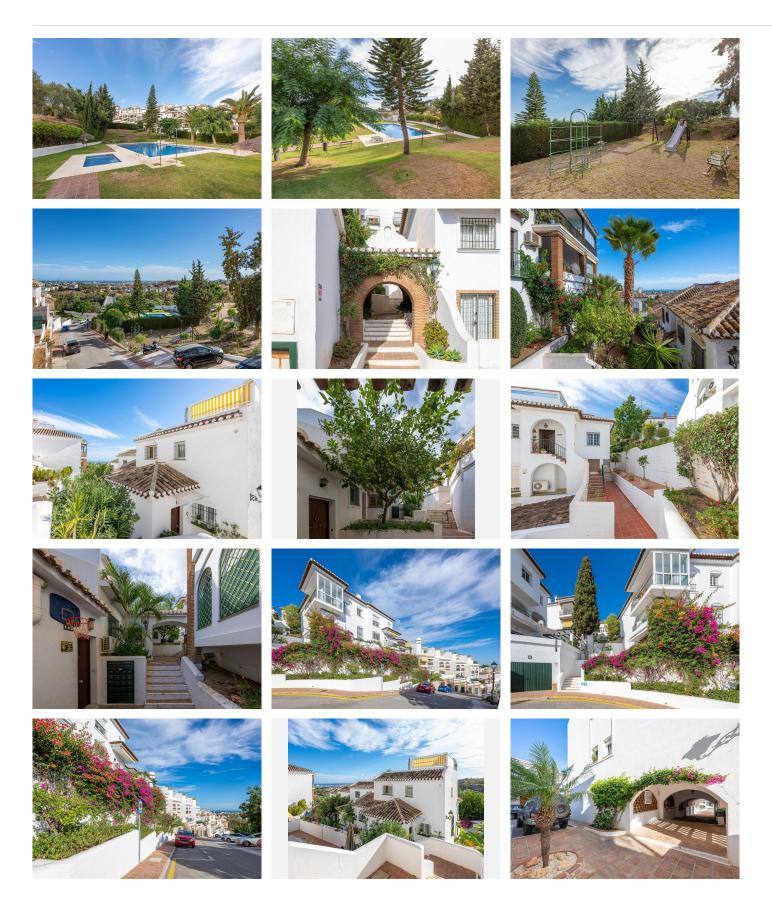

Additional features include a private garage and communal parking, as well as access to a communal swimming pool and children's playground. The urbanisation stands out for its authentic style, with charming streets reminiscent of a traditional Andalusian village, offering a tranquil and welcoming atmosphere.

In terms of location, the property is perfectly connected. It has direct access to the motorway and the motorway, as well as being close to supermarkets, shops, restaurants, schools, colleges and the health centre. The proximity to the Lew Hoad Tennis Club adds even more appeal for those looking for an active lifestyle.