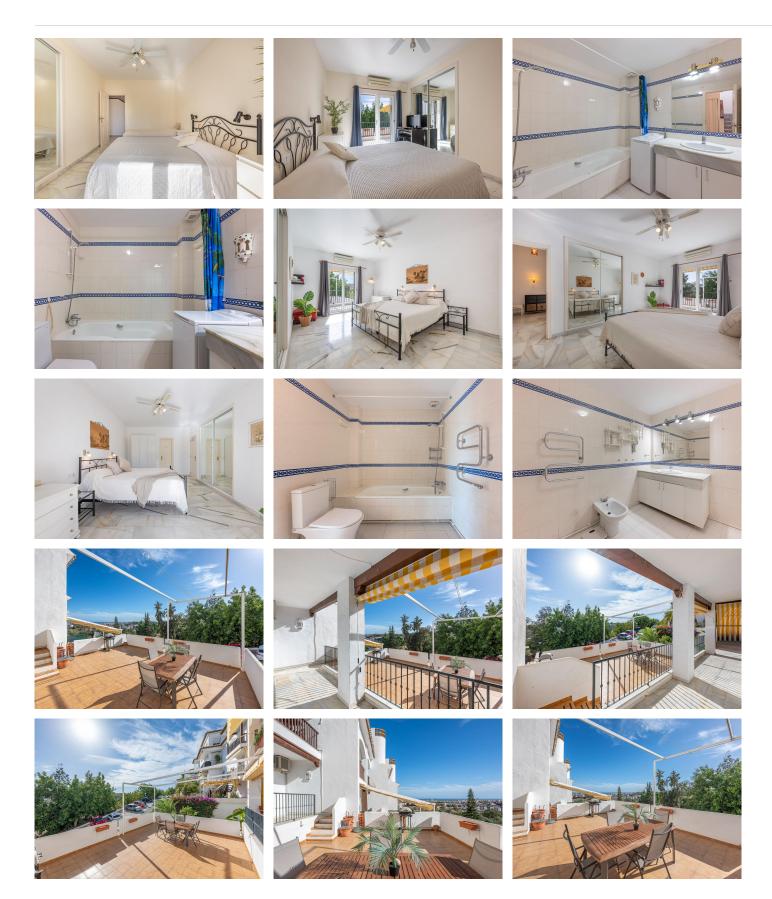

Entering the property, we access the first floor, where we find a welcoming hall. To the left is the independent kitchen, fully fitted and equipped. Straight ahead is the living-dining room area, a warm and luminous space with a fireplace and split air conditioning, ideal to enjoy in any season of the year. From the living room, there is access to a covered terrace of 8 m<sup>2</sup>, a perfect place to relax or enjoy with the family.

Going down the stairs from the hall, we reach the lower floor. Here we find two small storage rooms for additional storage, a full bathroom with bathtub and a hallway that leads to two spacious bedrooms.Both bedrooms have air conditioning and direct access to an impressive terrace on two levels.The master

+34 952 939 460 · info@bromleyestatesmarbella.com Urbanizacion El Rosario, CN340, Km 188, Marbella, Malaga 29603

. Marbella.

bedroom includes an en suite bathroom. The upper terrace is partially covered, while a staircase leads to a large open terrace of 50 m<sup>2</sup> with spectacular sea and mountain views, creating a unique corner for relaxing outdoors.