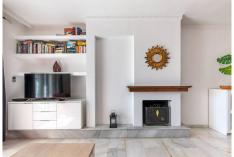

Entering the property, we access the first floor, where we find a welcoming hall. To the left is the independent kitchen, fully fitted and equipped. Straight ahead is the living-dining room area, a warm and luminous space with a fireplace and split air conditioning, ideal to enjoy in any season of the year. From the living room, there is access to a covered terrace of 8 m<sup>2</sup>, a perfect place to relax or enjoy with the family.