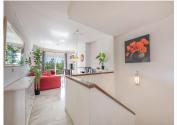

Entering the property, we access the first floor, where we find a welcoming hall. To the left is the independent kitchen, fully fitted and equipped. Straight ahead is the living-dining room area, a warm and luminous space with a fireplace and split air conditioning, ideal to enjoy in any season of the year. From the living room, there is access to a covered terrace of 8 m<sup>2</sup>, a perfect place to relax or enjoy with the family.