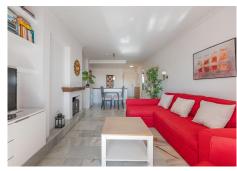

Entering the property, we access the first floor, where we find a welcoming hall. To the left is the independent kitchen, fully fitted and equipped. Straight ahead is the living-dining room area, a warm and luminous space with a fireplace and split air conditioning, ideal to enjoy in any season of the year. From the living room, there is access to a covered terrace of 8 m<sup>2</sup>, a perfect place to relax or enjoy with the family.