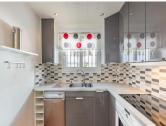

Entering the property, we access the first floor, where we find a welcoming hall. To the left is the independent kitchen, fully fitted and equipped. Straight ahead is the living-dining room area, a warm and luminous space with a fireplace and split air conditioning, ideal to enjoy in any season of the year. From the living room, there is access to a covered terrace of 8 m<sup>2</sup>, a perfect place to relax or enjoy with the family.