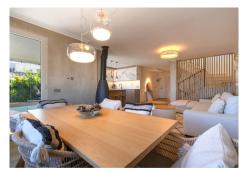

Completely renovated semi-detached house in the prestigious Rancho Domino Benalmadena, the entrance to the house is on the middle floor where you will find an open kitchen with living room and terrace with beautiful views of the green and the sea, also you will find here two bedrooms and a bathroom. Entering the upper floor solarium, there is a spacious terrace with panoramic views and a covered area for working or relaxing. On the lower floor is the master bedroom with en-suite bathroom and dressing room, as well as the sauna.

High-quality materials were used to renovate the house, with underfloor heating throughout, wooden floors, marble countertops in the kitchen and upper cabinet fronts.

The private garden provides beautiful greenery and a place to relax.