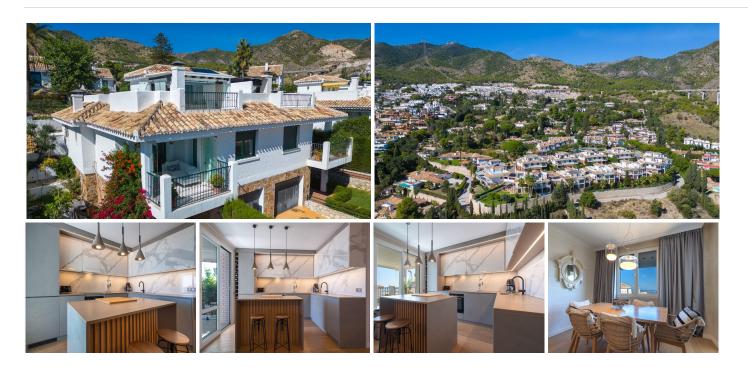

Completely renovated semi-detached house in the prestigious Rancho Domino Benalmadena, the entrance to the house is on the middle floor where you will find an open kitchen with living room and terrace with beautiful views of the green and the sea, also you will find here two bedrooms and a bathroom. Entering the upper floor solarium, there is a spacious terrace with panoramic views and a covered area for working or relaxing. On the lower floor is the master bedroom with en-suite bathroom and dressing room, as well as the sauna.

High-quality materials were used to renovate the house, with underfloor heating throughout, wooden floors, marble countertops in the kitchen and upper cabinet fronts.

The private garden provides beautiful greenery and a place to relax.

The urbanisation of Rancho Domingo is monitored by security and the estate where the semi-detached house is located is fenced.