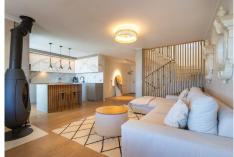

Completely renovated semi-detached house in the prestigious Rancho Domino Benalmadena, the entrance to the house is on the middle floor where you will find an open kitchen with living room and terrace with beautiful views of the green and the sea, also you will find here two bedrooms and a bathroom. Entering the upper floor solarium, there is a spacious terrace with panoramic views and a covered area for working or relaxing. On the lower floor is the master bedroom with en-suite bathroom and dressing room, as well as the sauna.

High-quality materials were used to renovate the house, with underfloor heating throughout, wooden floors, marble countertops in the kitchen and upper cabinet fronts.

The private garden provides beautiful greenery and a place to relax.