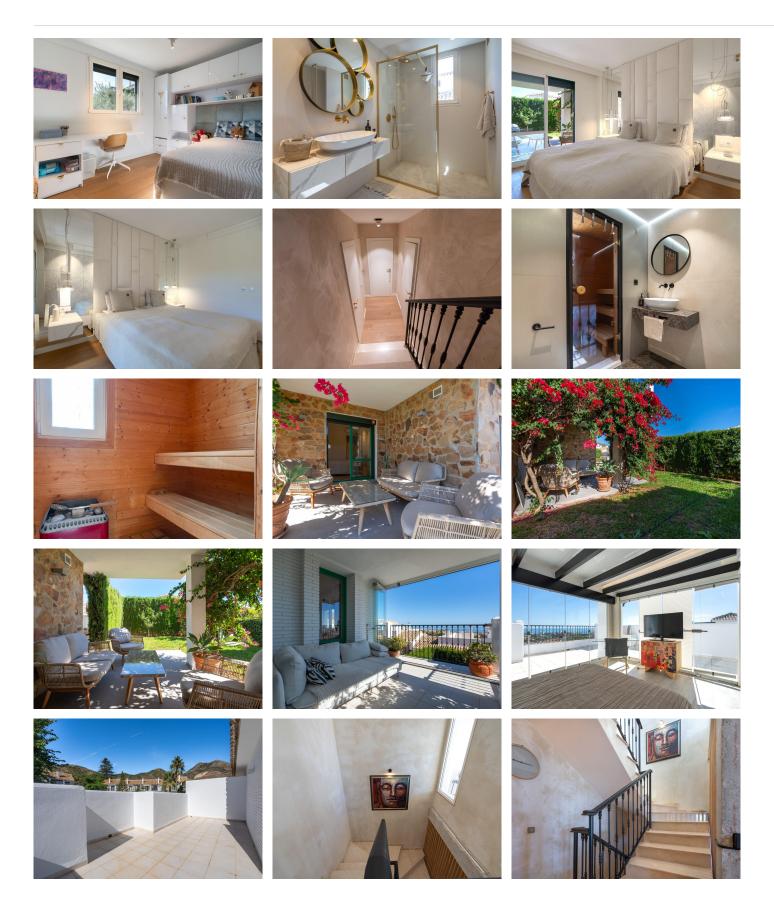

Completely renovated semi-detached house in the prestigious Rancho Domino Benalmadena, the entrance to the house is on the middle floor where you will find an open kitchen with living room and terrace with beautiful views of the green and the sea, also you will find here two bedrooms and a bathroom. Entering the upper floor solarium, there is a spacious terrace with panoramic views and a covered area for working or relaxing. On the lower floor is the master bedroom with en-suite bathroom and dressing room, as well as the sauna.

High-quality materials were used to renovate the house, with underfloor heating throughout, wooden floors, marble countertops in the kitchen and upper cabinet fronts.

The private garden provides beautiful greenery and a place to relax.

Features: Covered Terrace, Fitted Wardrobes, Private Terrace, Solarium, WiFi, Sauna, Wood Flooring,

Double Glazing, Fiber Optic. Furniture: Fully Furnished.

Kitchen: Fully Fitted. Garden: Private.

Security: Gated Complex, Entry Phone, Safe.