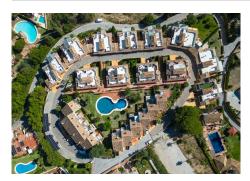

The urbanisation of Rancho Domingo is monitored by security and the estate where the semi-detached house is located is fenced.

Orientation: South East, South West. Condition: Excellent, Recently Renovated.

Pool: Communal.

Climate Control: Air Conditioning, Hot A/C, Cold A/C, Fireplace, U/F Heating, U/F/H Bathrooms.

Views: Sea, Mountain, Panoramic.