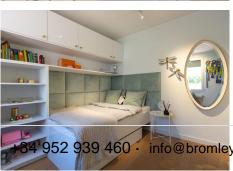

Completely renovated semi-detached house in the prestigious Rancho Domino Benalmadena, the entrance to the house is on the middle floor where you will find an open kitchen with living room and terrace with beautiful views of the green and the sea, also you will find here two bedrooms and a bathroom. Entering the upper floor solarium, there is a spacious terrace with panoramic views and a covered area for working or relaxing. On the lower floor is the master bedroom with en-suite bathroom and dressing room, as well as the sauna.