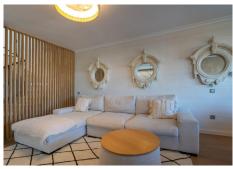

Completely renovated semi-detached house in the prestigious Rancho Domino Benalmadena, the entrance to the house is on the middle floor where you will find an open kitchen with living room and terrace with beautiful views of the green and the sea, also you will find here two bedrooms and a bathroom. Entering the upper floor solarium, there is a spacious terrace with panoramic views and a covered area for working or relaxing. On the lower floor is the master bedroom with en-suite bathroom and dressing room, as well as the sauna.

High-quality materials were used to renovate the house, with underfloor heating throughout, wooden floors, marble countertops in the kitchen and upper cabinet fronts.

The private garden provides beautiful greenery and a place to relax.