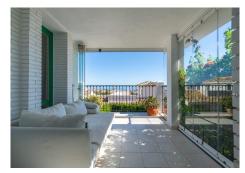

Completely renovated semi-detached house in the prestigious Rancho Domino Benalmadena, the entrance to the house is on the middle floor where you will find an open kitchen with living room and terrace with beautiful views of the green and the sea, also you will find here two bedrooms and a bathroom. Entering the upper floor solarium, there is a spacious terrace with panoramic views and a covered area for working or relaxing. On the lower floor is the master bedroom with en-suite bathroom and dressing room, as well as the sauna.

Orientation: South East, South West. Condition: Excellent, Recently Renovated.

Pool: Communal.

Climate Control: Air Conditioning, Hot A/C, Cold A/C, Fireplace, U/F Heating, U/F/H Bathrooms.

Views: Sea, Mountain, Panoramic.