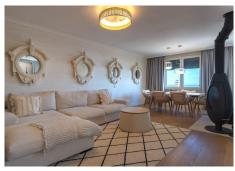

Completely renovated semi-detached house in the prestigious Rancho Domino Benalmadena, the entrance to the house is on the middle floor where you will find an open kitchen with living room and terrace with beautiful views of the green and the sea, also you will find here two bedrooms and a bathroom. Entering the upper floor solarium, there is a spacious terrace with panoramic views and a covered area for working or relaxing. On the lower floor is the master bedroom with en-suite bathroom and dressing room, as well as the sauna.

High-quality materials were used to renovate the house, with underfloor heating throughout, wooden floors, marble countertops in the kitchen and upper cabinet fronts.

The private garden provides beautiful greenery and a place to relax.