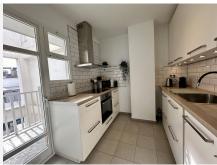

## **BROMLEY ESTATES**

. Marbella.

Condition: Excellent, Recently Renovated.

Climate Control: Air Conditioning, Hot A/C, Cold A/C.

Views : Courtyard.

Features: Lift, Fitted Wardrobes, Near Transport, Private Terrace, Solarium, Satellite TV, WiFi, Utility

Room, Ensuite Bathroom, Double Glazing, Fiber Optic.

Furniture: Fully Furnished.

Kitchen: Fully Fitted.

Security: Gated Complex, Entry Phone. Parking: Underground, Garage, Private.

Utilities: Electricity.