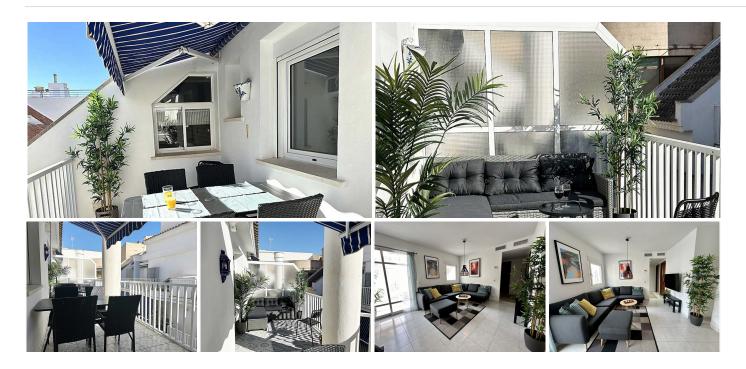

## PENTHOUSE 3 BEDROOMS 1.5 BATHROOM IN FUENGIROLA

Fuengirola

REF# BEMR4887859 €356.000

| BEDS | BATHS | BUILT | TERRACE |
|------|-------|-------|---------|
| 3    | 1.5   | 87 m² | 14 m²   |

Modern penthouse apartment in Centro City, just 130m from the beachfront.

This property features 3 bedrooms, 1.5 bathrooms, and an 87m² interior, complemented by a 14m² terrace and a Skydeck for relaxation.

Enjoy immediate access to shopping, city attractions, vibrant nightlife, and bars. Conveniently located 700m (approximately a 10-minute walk) from Fuengirola train station, with affordable airport transfers available.

Despite its central location, the apartment offers a peaceful atmosphere free from traffic noise. Ideal for modern living close to the best the city has to offer.

Setting: Town, Commercial Area, Beachside, Port, Close To Port, Close To Shops, Close To Sea, Close To Town, Close To Schools, Marina, Close To Marina.