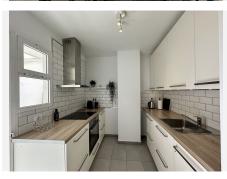

## **BROMLEY ESTATES**

. Marbella.

Condition: Excellent, Recently Renovated.

Climate Control: Air Conditioning, Hot A/C, Cold A/C.

Views : Courtyard.

Features: Lift, Fitted Wardrobes, Near Transport, Private Terrace, Solarium, Satellite TV, WiFi, Utility

Room, Ensuite Bathroom, Double Glazing, Fiber Optic.

Furniture: Fully Furnished.

Kitchen: Fully Fitted.

Security: Gated Complex, Entry Phone. Parking: Underground, Garage, Private.

Utilities: Electricity.