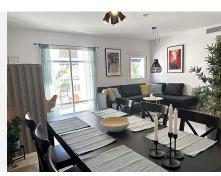

## PENTHOUSE 3 BEDROOMS 1.5 BATHROOM IN FUENGIROLA

Fuengirola

REF# BEMR4887859 €356.000

| BEDS | BATHS | BUILT | TERRACE |
|------|-------|-------|---------|
| 3    | 1.5   | 87 m² | 14 m²   |

Modern penthouse apartment in Centro City, just 130m from the beachfront.

This property features 3 bedrooms, 1.5 bathrooms, and an 87m² interior, complemented by a 14m² terrace and a Skydeck for relaxation.

Enjoy immediate access to shopping, city attractions, vibrant nightlife, and bars. Conveniently located 700m (approximately a 10-minute walk) from Fuengirola train station, with affordable airport transfers available.

## **BROMLEY ESTATES**

. Marbella.

Condition: Excellent, Recently Renovated.

Climate Control: Air Conditioning, Hot A/C, Cold A/C.

Views : Courtyard.

Features: Lift, Fitted Wardrobes, Near Transport, Private Terrace, Solarium, Satellite TV, WiFi, Utility

Room, Ensuite Bathroom, Double Glazing, Fiber Optic.

Furniture: Fully Furnished.

Kitchen: Fully Fitted.

Security: Gated Complex, Entry Phone. Parking: Underground, Garage, Private.

Utilities: Electricity.