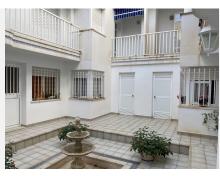

## PENTHOUSE 3 BEDROOMS 1.5 BATHROOM IN FUENGIROLA

Fuengirola

REF# BEMR4887859 €356.000

| BEDS | BATHS | BUILT | TERRACE |
|------|-------|-------|---------|
| 3    | 1.5   | 87 m² | 14 m²   |

Modern penthouse apartment in Centro City, just 130m from the beachfront.

This property features 3 bedrooms, 1.5 bathrooms, and an 87m² interior, complemented by a 14m² terrace and a Skydeck for relaxation.

Enjoy immediate access to shopping, city attractions, vibrant nightlife, and bars. Conveniently located 700m (approximately a 10-minute walk) from Fuengirola train station, with affordable airport transfers available.

## **BROMLEY ESTATES**

. Marbella.

Condition: Excellent, Recently Renovated.

Climate Control: Air Conditioning, Hot A/C, Cold A/C.

Views : Courtyard.

Features: Lift, Fitted Wardrobes, Near Transport, Private Terrace, Solarium, Satellite TV, WiFi, Utility