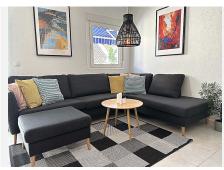

## PENTHOUSE 3 BEDROOMS 1.5 BATHROOM IN FUENGIROLA

Fuengirola

REF# BEMR4887859 €356.000

| BEDS | BATHS | BUILT | TERRACE |
|------|-------|-------|---------|
| 3    | 1.5   | 87 m² | 14 m²   |

Modern penthouse apartment in Centro City, just 130m from the beachfront.

This property features 3 bedrooms, 1.5 bathrooms, and an 87m² interior, complemented by a 14m² terrace and a Skydeck for relaxation.

Enjoy immediate access to shopping, city attractions, vibrant nightlife, and bars. Conveniently located 700m (approximately a 10-minute walk) from Fuengirola train station, with affordable airport transfers available.

## **BROMLEY ESTATES**

. Marbella.

Condition: Excellent, Recently Renovated.

Climate Control: Air Conditioning, Hot A/C, Cold A/C.

Views : Courtyard.

Features: Lift, Fitted Wardrobes, Near Transport, Private Terrace, Solarium, Satellite TV, WiFi, Utility

Room, Ensuite Bathroom, Double Glazing, Fiber Optic.

Furniture: Fully Furnished.

Kitchen: Fully Fitted.

Security: Gated Complex, Entry Phone. Parking: Underground, Garage, Private.

Utilities: Electricity.