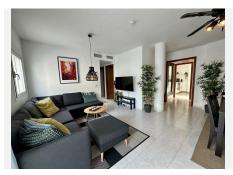

## PENTHOUSE 3 BEDROOMS 1.5 BATHROOM IN FUENGIROLA

Fuengirola

REF# BEMR4887859 €356.000

| BEDS | BATHS | BUILT | TERRACE |
|------|-------|-------|---------|
| 3    | 1.5   | 87 m² | 14 m²   |

Modern penthouse apartment in Centro City, just 130m from the beachfront.

This property features 3 bedrooms, 1.5 bathrooms, and an 87m² interior, complemented by a 14m² terrace and a Skydeck for relaxation.

Enjoy immediate access to shopping, city attractions, vibrant nightlife, and bars. Conveniently located 700m (approximately a 10-minute walk) from Fuengirola train station, with affordable airport transfers available.

## **BROMLEY ESTATES**

. Marbella.

Condition: Excellent, Recently Renovated.

Climate Control: Air Conditioning, Hot A/C, Cold A/C.

Views : Courtyard.

Features: Lift, Fitted Wardrobes, Near Transport, Private Terrace, Solarium, Satellite TV, WiFi, Utility

Room, Ensuite Bathroom, Double Glazing, Fiber Optic.

Furniture: Fully Furnished.

Kitchen: Fully Fitted.

Security: Gated Complex, Entry Phone. Parking: Underground, Garage, Private.

Utilities: Electricity.