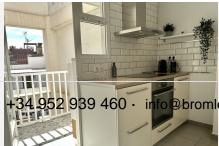

## PENTHOUSE 3 BEDROOMS 1.5 BATHROOM IN FUENGIROLA

Fuengirola

REF# BEMR4887859 €356.000

| BEDS | BATHS | BUILT | TERRACE |
|------|-------|-------|---------|
| 3    | 1.5   | 87 m² | 14 m²   |

Modern penthouse apartment in Centro City, just 130m from the beachfront.

This property features 3 bedrooms, 1.5 bathrooms, and an 87m² interior, complemented by a 14m² terrace and a Skydeck for relaxation.

Enjoy immediate access to shopping, city attractions, vibrant nightlife, and bars. Conveniently located 700m (approximately a 10-minute walk) from Fuengirola train station, with affordable airport transfers available.

Room, Ensuite Bathroom, Double Glazing, Fiber Optic.

Furniture: Fully Furnished.

Kitchen: Fully Fitted.

Security: Gated Complex, Entry Phone. Parking: Underground, Garage, Private.

Utilities: Electricity.