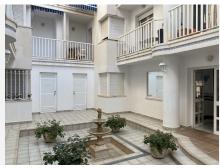

## PENTHOUSE 3 BEDROOMS 1.5 BATHROOM IN FUENGIROLA

Fuengirola

REF# BEMR4887859 €356.000

| BEDS | BATHS | BUILT | TERRACE |
|------|-------|-------|---------|
| 3    | 1.5   | 87 m² | 14 m²   |

Modern penthouse apartment in Centro City, just 130m from the beachfront.

This property features 3 bedrooms, 1.5 bathrooms, and an 87m² interior, complemented by a 14m² terrace and a Skydeck for relaxation.

Enjoy immediate access to shopping, city attractions, vibrant nightlife, and bars. Conveniently located 700m (approximately a 10-minute walk) from Fuengirola train station, with affordable airport transfers available.

## **BROMLEY ESTATES**

. Marbella.

Condition: Excellent, Recently Renovated.

Climate Control: Air Conditioning, Hot A/C, Cold A/C.

Views : Courtyard.

Features: Lift, Fitted Wardrobes, Near Transport, Private Terrace, Solarium, Satellite TV, WiFi, Utility