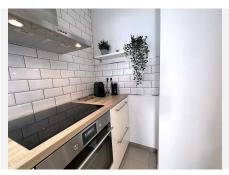

## PENTHOUSE 3 BEDROOMS 1.5 BATHROOM IN FUENGIROLA

Fuengirola

REF# BEMR4887859 €356.000

| BEDS | BATHS | BUILT | TERRACE |
|------|-------|-------|---------|
| 3    | 1.5   | 87 m² | 14 m²   |

Modern penthouse apartment in Centro City, just 130m from the beachfront.

This property features 3 bedrooms, 1.5 bathrooms, and an 87m² interior, complemented by a 14m² terrace and a Skydeck for relaxation.

Enjoy immediate access to shopping, city attractions, vibrant nightlife, and bars. Conveniently located 700m (approximately a 10-minute walk) from Fuengirola train station, with affordable airport transfers available.

Room, Ensuite Bathroom, Double Glazing, Fiber Optic.

Furniture: Fully Furnished.

Kitchen: Fully Fitted.

Security: Gated Complex, Entry Phone. Parking: Underground, Garage, Private.

Utilities: Electricity.