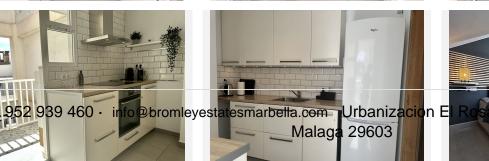

## PENTHOUSE 3 BEDROOMS 1.5 BATHROOM IN FUENGIROLA

Fuengirola

REF# BEMR4887859 €356.000

| BEDS | BATHS | BUILT | TERRACE |
|------|-------|-------|---------|
| 3    | 1.5   | 87 m² | 14 m²   |

Modern penthouse apartment in Centro City, just 130m from the beachfront.

This property features 3 bedrooms, 1.5 bathrooms, and an 87m² interior, complemented by a 14m² terrace and a Skydeck for relaxation.

Enjoy immediate access to shopping, city attractions, vibrant nightlife, and bars. Conveniently located 700m (approximately a 10-minute walk) from Fuengirola train station, with affordable airport transfers available.

Room, Ensuite Bathroom, Double Glazing, Fiber Optic.

Furniture: Fully Furnished.

Kitchen: Fully Fitted.

Security: Gated Complex, Entry Phone. Parking: Underground, Garage, Private.

Utilities: Electricity.