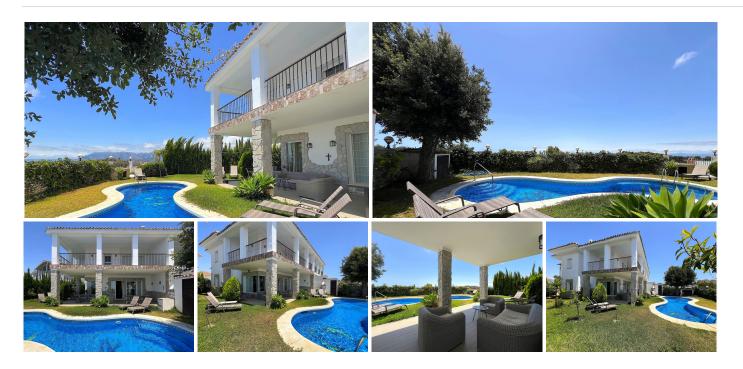

Discover your dream home in La Mairena, Ojén! This spectacular semi-detached villa offers you an unrivalled living experience with its 286 m² of living space and a 350 m² private garden. With five spacious bedrooms and five bathrooms, every corner is designed for maximum comfort. The kitchen, fully equipped with modern appliances, opens onto an open-plan living room that is flooded with natural light thanks to its large windows.

Enjoy the stunning mountain and sea views from the terraces and balcony, while relaxing in luxurious surroundings. The high-quality finishes and carefully thought-out interior design make this house a truly special place. In addition, it has a private pool, built-in wardrobes, storage room and two parking spaces.

The south and west orientation guarantees excellent natural lighting throughout the day. Located in an unbeatable location, it combines tranquillity and comfort with proximity to the main cities of Andalusia. Don't miss the opportunity to visit this gem built in 2008, in perfect condition and ready to become your new home.