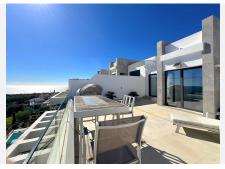

With 295 m² built, this house has a modern and elegant design that includes high ceilings, a living room with an open kitchen and underfloor heating for your maximum comfort. Enjoy unforgettable moments on its porch and private garden with a swimming pool, ideal for relaxing under the Mediterranean sun. In addition, its hot/cold air conditioning system guarantees a perfect environment all year round.