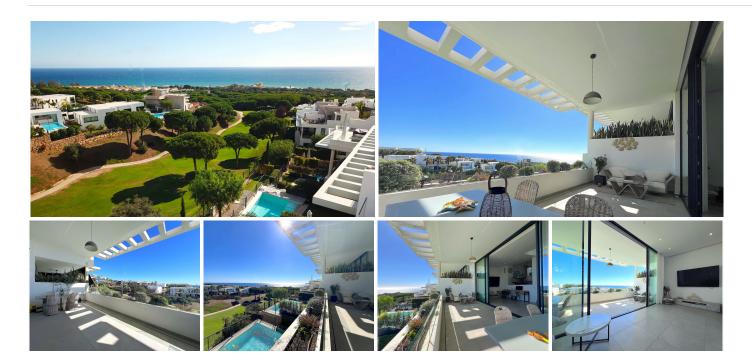

Welcome to your new dream home in Cabopino! This stunning semi-detached house, built in 2021, offers you an unrivalled living experience with panoramic sea views from every room. Located on the front line of the prestigious Cabopino golf course and a stone's throw from its beautiful beaches, this property combines luxury and comfort in a privileged setting.

With 295 m² built, this house has a modern and elegant design that includes high ceilings, a living room with an open kitchen and underfloor heating for your maximum comfort. Enjoy unforgettable moments on its porch and private garden with a swimming pool, ideal for relaxing under the Mediterranean sun. In addition, its hot/cold air conditioning system guarantees a perfect environment all year round.

The house has 3 large bedrooms, each with built-in wardrobes, and 4 bathrooms, ensuring space and privacy for the whole family. With two parking spaces and a location in an area with developed infrastructure, you will be close to several international schools and essential services. All this in a closed and guarded area 24 hours a day for your peace of mind. Don't miss the opportunity to live in this luxury oasis with energy class A. Contact us for more information!