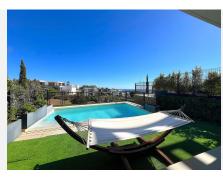

With 295 m² built, this house has a modern and elegant design that includes high ceilings, a living room with an open kitchen and underfloor heating for your maximum comfort. Enjoy unforgettable moments on its porch and private garden with a swimming pool, ideal for relaxing under the Mediterranean sun. In addition, its hot/cold air conditioning system guarantees a perfect environment all year round.