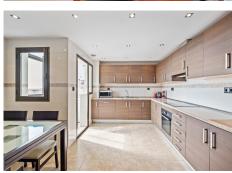

This spacious home offers 141 m² distributed across 4 double bedrooms, all exterior, and 2 bathrooms. The independent kitchen, featuring a laundry area, is like new. The bright and spacious living-dining room opens onto a huge 70 m² terrace, perfect for enjoying the Mediterranean climate. Half of the terrace is enclosed with Lumon glass, creating a cozy space to use year-round, with spectacular sea views.