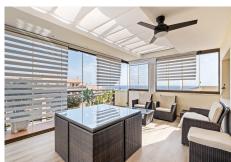

This spacious home offers 141 m² distributed across 4 double bedrooms, all exterior, and 2 bathrooms. The independent kitchen, featuring a laundry area, is like new. The bright and spacious living-dining room opens onto a huge 70 m² terrace, perfect for enjoying the Mediterranean climate. Half of the terrace is enclosed with Lumon glass, creating a cozy space to use year-round, with spectacular sea views.