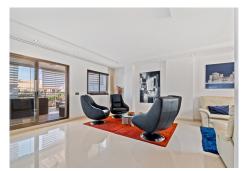

This spacious home offers 141 m² distributed across 4 double bedrooms, all exterior, and 2 bathrooms. The independent kitchen, featuring a laundry area, is like new. The bright and spacious living-dining room opens onto a huge 70 m² terrace, perfect for enjoying the Mediterranean climate. Half of the terrace is enclosed with Lumon glass, creating a cozy space to use year-round, with spectacular sea views.