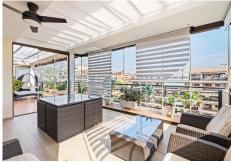

This spacious home offers 141 m² distributed across 4 double bedrooms, all exterior, and 2 bathrooms. The independent kitchen, featuring a laundry area, is like new. The bright and spacious living-dining room opens onto a huge 70 m² terrace, perfect for enjoying the Mediterranean climate. Half of the terrace is enclosed with Lumon glass, creating a cozy space to use year-round, with spectacular sea views.