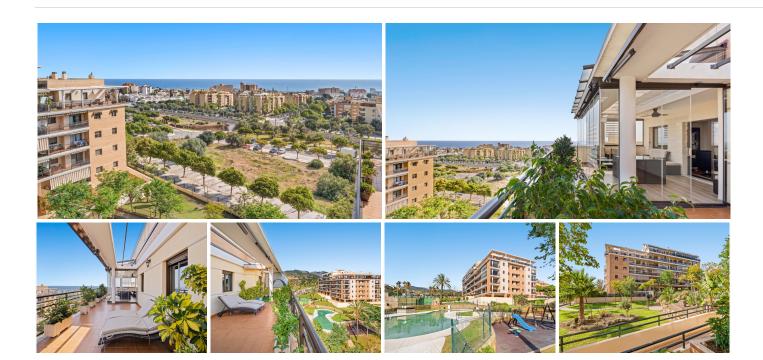

## PENTHOUSE 4 BEDROOMS 2 BATHROOMS IN TORREMOLINOS

Torremolinos

REF# BEMR4888201 €550,000

| BEDS | BATHS | BUILT  | TERRACE |
|------|-------|--------|---------|
| 4    | 2     | 141 m² | 70 m²   |

Discover this magnificent penthouse located in one of the most peaceful and residential areas of Torremolinos, with all services close by and excellent connections. Just a 10-minute walk from El Pinillo train station, with easy access to the highway, and only a 5-minute drive to the beach and the lively Puerto Marina. Málaga Airport is just 15 minutes away by car.

This spacious home offers 141 m² distributed across 4 double bedrooms, all exterior, and 2 bathrooms. The independent kitchen, featuring a laundry area, is like new. The bright and spacious living-dining room opens onto a huge 70 m² terrace, perfect for enjoying the Mediterranean climate. Half of the terrace is enclosed with Lumon glass, creating a cozy space to use year-round, with spectacular sea views.

## **BROMLEY ESTATES**

Marbella

The residential complex boasts amazing communal areas, including gardens, 2 swimming pools, a gym, sauna, a paddle tennis court, and a children's playground—all designed for family enjoyment.