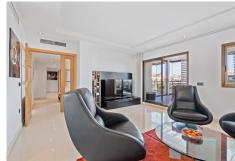

This spacious home offers 141 m² distributed across 4 double bedrooms, all exterior, and 2 bathrooms. The independent kitchen, featuring a laundry area, is like new. The bright and spacious living-dining room opens onto a huge 70 m² terrace, perfect for enjoying the Mediterranean climate. Half of the terrace is enclosed with Lumon glass, creating a cozy space to use year-round, with spectacular sea views.