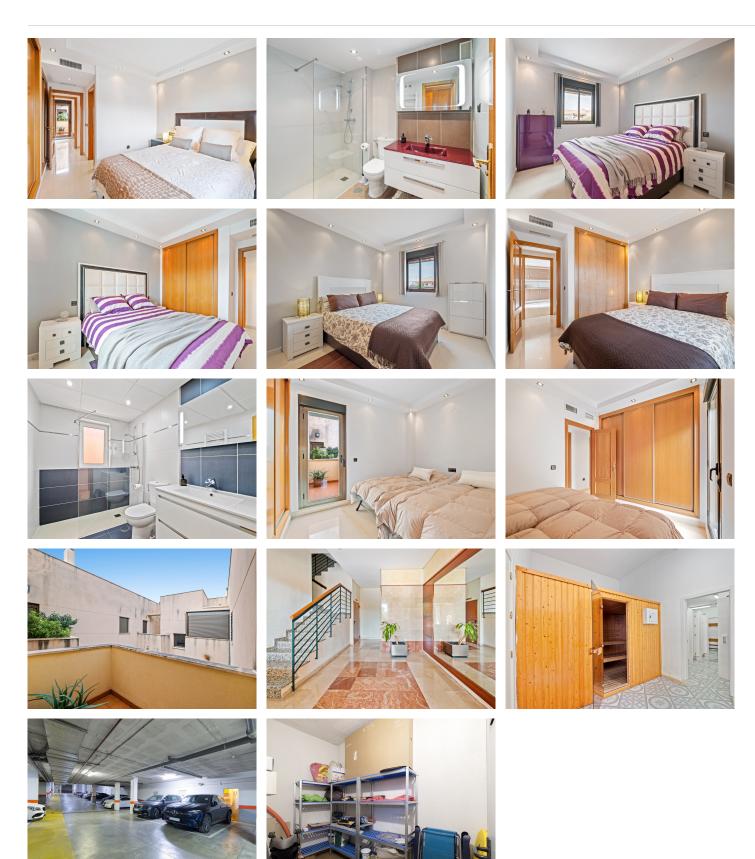

This spacious home offers 141 m² distributed across 4 double bedrooms, all exterior, and 2 bathrooms. The independent kitchen, featuring a laundry area, is like new. The bright and spacious living-dining room opens onto a huge 70 m² terrace, perfect for enjoying the Mediterranean climate. Half of the terrace is enclosed with Lumon glass, creating a cozy space to use year-round, with spectacular sea views.

## **BROMLEY ESTATES**

Marbella

The residential complex boasts amazing communal areas, including gardens, 2 swimming pools, a gym, sauna, a paddle tennis court, and a children's playground—all designed for family enjoyment.

A parking space and a storage room are included for added convenience.

Price: €550,000

Perfect for large families or as a second home, this penthouse combines tranquility, space, and top-notch amenities in an unbeatable location. Schedule your visit today and make it yours!