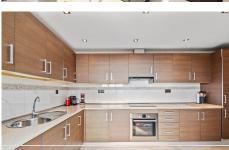

This spacious home offers 141 m² distributed across 4 double bedrooms, all exterior, and 2 bathrooms. The independent kitchen, featuring a laundry area, is like new. The bright and spacious living-dining room opens onto a huge 70 m² terrace, perfect for enjoying the Mediterranean climate. Half of the terrace is enclosed with Lumon glass, creating a cozy space to use year-round, with spectacular sea views.