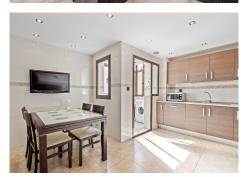

This spacious home offers 141 m² distributed across 4 double bedrooms, all exterior, and 2 bathrooms. The independent kitchen, featuring a laundry area, is like new. The bright and spacious living-dining room opens onto a huge 70 m² terrace, perfect for enjoying the Mediterranean climate. Half of the terrace is enclosed with Lumon glass, creating a cozy space to use year-round, with spectacular sea views.