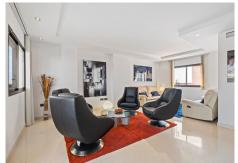

This spacious home offers 141 m² distributed across 4 double bedrooms, all exterior, and 2 bathrooms. The independent kitchen, featuring a laundry area, is like new. The bright and spacious living-dining room opens onto a huge 70 m² terrace, perfect for enjoying the Mediterranean climate. Half of the terrace is enclosed with Lumon glass, creating a cozy space to use year-round, with spectacular sea views.