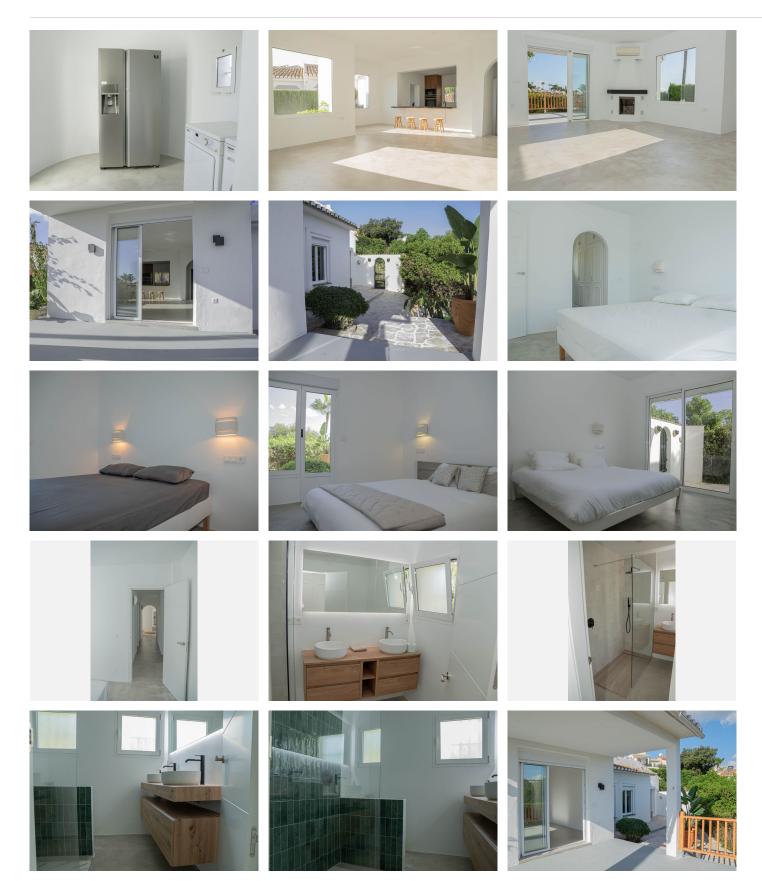

## SEMI-DETACHED HOUSE 4 BEDROOMS 2 BATHROOMS IN CALAHONDA

## REF# BEMR4888315 €725,000

| BEDS | BATHS | BUILT  | TERRACE |
|------|-------|--------|---------|
| 4    | 2     | 151 m² | 90 m²   |

Situated in a very quiet area on the border with Cabo Pino Golf. The clubhouse is 2 min by car, as is the beach. The port of Cabo Pino at 5 min. The house has been completely renovated. The kitchen is fully fitted withe Miele and Siemens. New furniture is included in the price (limited). Everything is on one level and only 30 meters from the parking. Make an appointment and come and see this house with a beautiful location, tranquility and views. The owner is open for offers.