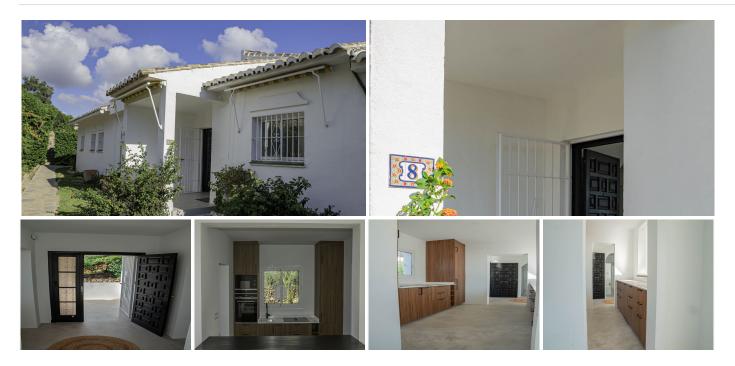

## SEMI-DETACHED HOUSE 4 BEDROOMS 2 BATHROOMS IN CALAHONDA

## REF# BEMR4888315 €725,000

| BEDS | BATHS | BUILT  | TERRACE |
|------|-------|--------|---------|
| 4    | 2     | 151 m² | 90 m²   |

Situated in a very quiet area on the border with Cabo Pino Golf. The clubhouse is 2 min by car, as is the beach. The port of Cabo Pino at 5 min. The house has been completely renovated. The kitchen is fully fitted withe Miele and Siemens. New furniture is included in the price (limited). Everything is on one level and only 30 meters from the parking. Make an appointment and come and see this house with a beautiful location, tranquility and views. The owner is open for offers.