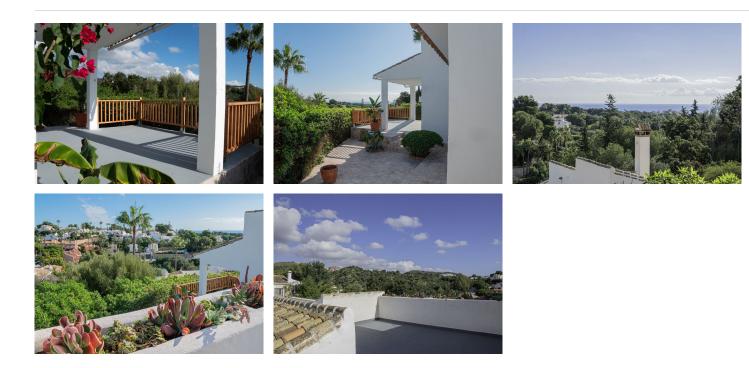

## REF# BEMR4888315 €725,000

| BEDS | BATHS | BUILT  | TERRACE |
|------|-------|--------|---------|
| 4    | 2     | 151 m² | 90 m²   |

Situated in a very quiet area on the border with Cabo Pino Golf. The clubhouse is 2 min by car, as is the beach. The port of Cabo Pino at 5 min. The house has been completely renovated. The kitchen is fully fitted withe Miele and Siemens. New furniture is included in the price (limited). Everything is on one level and only 30 meters from the parking. Make an appointment and come and see this house with a beautiful location, tranquility and views. The owner is open for offers.