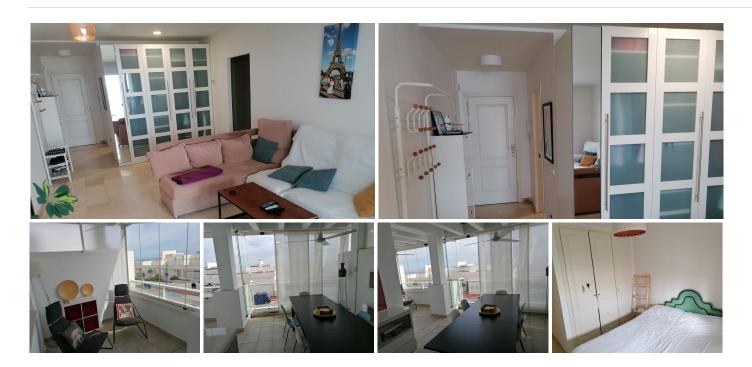

We have pleasure to offer for sale this lovely bright 2 bedroom, 2 bathroom apartment with a large 24m<sup>2</sup> terrace in the popular urbanization "Terrazas del Mar" next to the charming white village of Benalmádena Pueblo and close to all amenities: supermarkets, shops, bars, restaurants, bus stop, etc.

The property is very well maintained and invites you to make the most of the climate of the Costa del Sol all year round. It has a constructed area of 98m² and has hot/cold air conditioning in the living room and the 2 bedrooms.

The terrace, with southeast orientation and lateral sea views and thanks to the folding glass curtain means you can use it as another room as the terrace can be closed, opened partially or even completely which means that you can enjoy it throughout the year.

The independent kitchen is very spacious and fully equipped and has an adjoined utility area.

The urbanization has beautiful gardens, a large community pool, paddle tennis court and playground.

+34 952 939 460 · info@bromleyestatesmarbella.com Urbanizacion El Rosario, CN340, Km 188, Marbella, Malaga 29603

## **BROMLEY ESTATES** Marbella

There is 1 parking space and a 15m<sup>2</sup> storage room included.