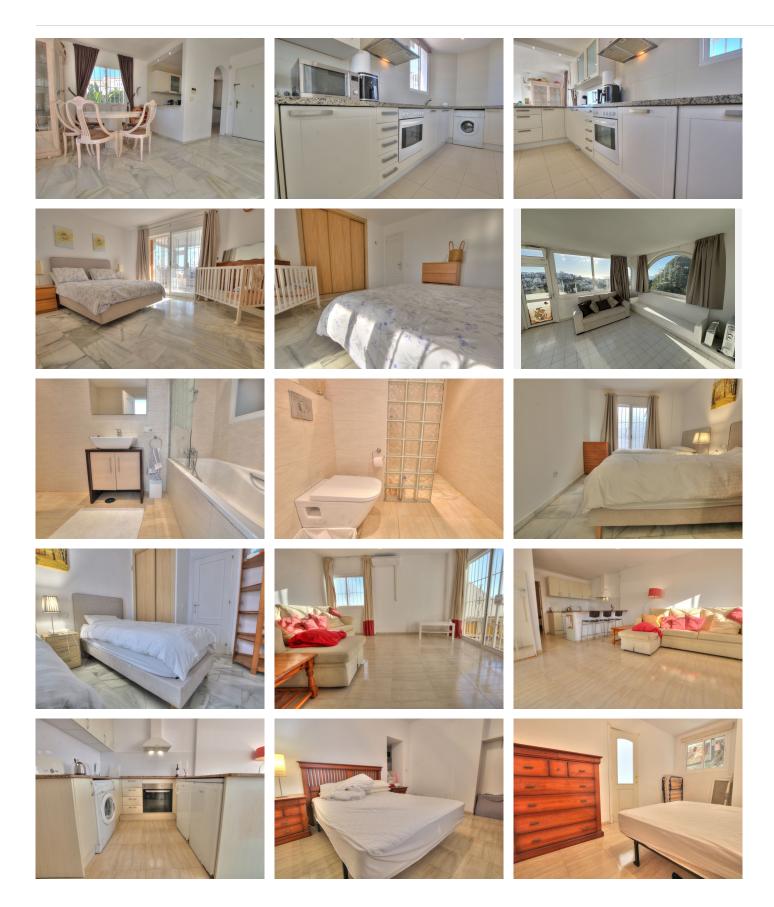

## SEMI-DETACHED HOUSE 3 BEDROOMS 2.5 BATHROOMS IN CALAHONDA

Calahonda

REF# BEMR4888528 €425.000

| BEDS | BATHS | BUILT  | TERRACE |
|------|-------|--------|---------|
| 3    | 2.5   | 181 m² | 40 m²   |

A huge semi-detached house with uninterrupted, panoramic sea views. It is on a tranquil and very well maintained community which has a beautiful pool and well kept gardens. In Calahonda, the port of Cabopino and La Cala are easy to get to and there are shops and restaurants in several popular locations close by. The boardwalk is a short drive away. Malaga airport is reached within 30 minutes and Marbella old town a short 20 minute drive away. Las Canadas shopping centre can be reached easily. International schools are a short drive away. The property has 3 levels and a spacious roof terrace enjoying those enviable views. A large terrace with space for a dining table and sunloungers is on the main level and the bedrooms are downstairs, sharing a good sized bathroom. The lower level which enjoys the garden has a completely separate one bedroom apartment, great for extended families or to rent out. The kitchen has lots of sunlight with lots of workspace. In total 3 spacious bedrooms and 2.5 bathrooms. Space for communal parking on the private urbanisation.