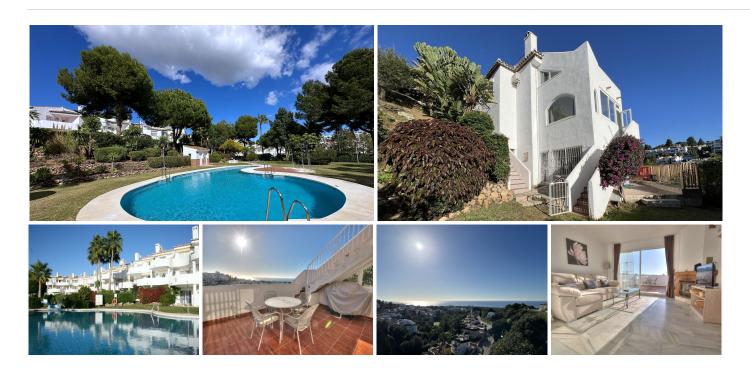

## SEMI-DETACHED HOUSE 3 BEDROOMS 2.5 BATHROOMS IN CALAHONDA

Calahonda

REF# BEMR4888528 €425.000

| BEDS | BATHS | BUILT  | TERRACE |
|------|-------|--------|---------|
| 3    | 2.5   | 181 m² | 40 m²   |

A huge semi-detached house with uninterrupted, panoramic sea views. It is on a tranquil and very well maintained community which has a beautiful pool and well kept gardens. In Calahonda, the port of Cabopino and La Cala are easy to get to and there are shops and restaurants in several popular locations close by. The boardwalk is a short drive away. Malaga airport is reached within 30 minutes and Marbella old town a short 20 minute drive away. Las Canadas shopping centre can be reached easily. International schools are a short drive away. The property has 3 levels and a spacious roof terrace enjoying those enviable views. A large terrace with space for a dining table and sunloungers is on the main level and the bedrooms are downstairs, sharing a good sized bathroom. The lower level which enjoys the garden has a completely separate one bedroom apartment, great for extended families or to rent out. The kitchen has lots of sunlight with lots of workspace. In total 3 spacious bedrooms and 2.5 bathrooms. Space for communal parking on the private urbanisation.