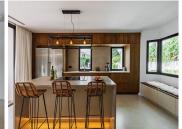

Welcome to a completely newly renovated villa in a modern Scandinavian style with four bedrooms and four bathrooms, 3 of which are en-suite with underfloor heating. The entrance floor has a kitchen with Siemens appliances and a living room in a bright open plan and direct access to the large terrace and garden. Large sliding glass doors that provide natural sunlight throughout the villa.