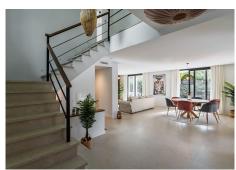

Welcome to a completely newly renovated villa in a modern Scandinavian style with four bedrooms and four bathrooms, 3 of which are en-suite with underfloor heating. The entrance floor has a kitchen with Siemens appliances and a living room in a bright open plan and direct access to the large terrace and garden. Large sliding glass doors that provide natural sunlight throughout the villa.