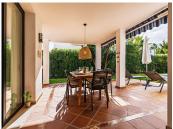

Welcome to a completely newly renovated villa in a modern Scandinavian style with four bedrooms and four bathrooms, 3 of which are en-suite with underfloor heating. The entrance floor has a kitchen with Siemens appliances and a living room in a bright open plan and direct access to the large terrace and garden. Large sliding glass doors that provide natural sunlight throughout the villa.

Spacious terrace, partly under cover, private pool and outdoor shower.

Large plot that provides plenty of space for outdoor activities.