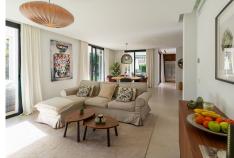

Welcome to a completely newly renovated villa in a modern Scandinavian style with four bedrooms and four bathrooms, 3 of which are en-suite with underfloor heating. The entrance floor has a kitchen with Siemens appliances and a living room in a bright open plan and direct access to the large terrace and garden. Large sliding glass doors that provide natural sunlight throughout the villa.