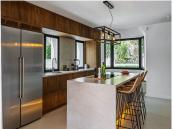

Welcome to a completely newly renovated villa in a modern Scandinavian style with four bedrooms and four bathrooms, 3 of which are en-suite with underfloor heating. The entrance floor has a kitchen with Siemens appliances and a living room in a bright open plan and direct access to the large terrace and garden. Large sliding glass doors that provide natural sunlight throughout the villa.