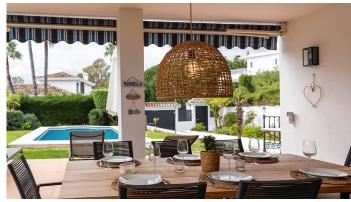

Welcome to a completely newly renovated villa in a modern Scandinavian style with four bedrooms and four bathrooms, 3 of which are en-suite with underfloor heating. The entrance floor has a kitchen with Siemens appliances and a living room in a bright open plan and direct access to the large terrace and garden. Large sliding glass doors that provide natural sunlight throughout the villa.

Spacious terrace, partly under cover, private pool and outdoor shower.

Large plot that provides plenty of space for outdoor activities.