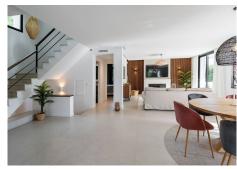

Welcome to a completely newly renovated villa in a modern Scandinavian style with four bedrooms and four bathrooms, 3 of which are en-suite with underfloor heating. The entrance floor has a kitchen with Siemens appliances and a living room in a bright open plan and direct access to the large terrace and garden. Large sliding glass doors that provide natural sunlight throughout the villa.