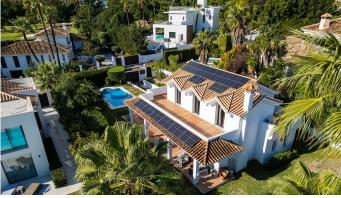

From the basement you have access to a large garage, storage room and the entrance to the house.

Solar cells are installed for the villa's energy consumption, fireplace in the living room for a lovely cozy feeling and natural heating.

Spacious terrace, partly under cover, private pool and outdoor shower.

Large plot that provides plenty of space for outdoor activities.