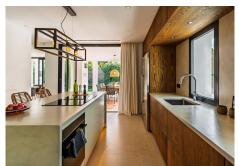

Welcome to a completely newly renovated villa in a modern Scandinavian style with four bedrooms and four bathrooms, 3 of which are en-suite with underfloor heating. The entrance floor has a kitchen with Siemens appliances and a living room in a bright open plan and direct access to the large terrace and garden. Large sliding glass doors that provide natural sunlight throughout the villa.