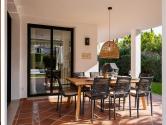

Welcome to a completely newly renovated villa in a modern Scandinavian style with four bedrooms and four bathrooms, 3 of which are en-suite with underfloor heating. The entrance floor has a kitchen with Siemens appliances and a living room in a bright open plan and direct access to the large terrace and garden. Large sliding glass doors that provide natural sunlight throughout the villa.

Spacious terrace, partly under cover, private pool and outdoor shower.

Large plot that provides plenty of space for outdoor activities.