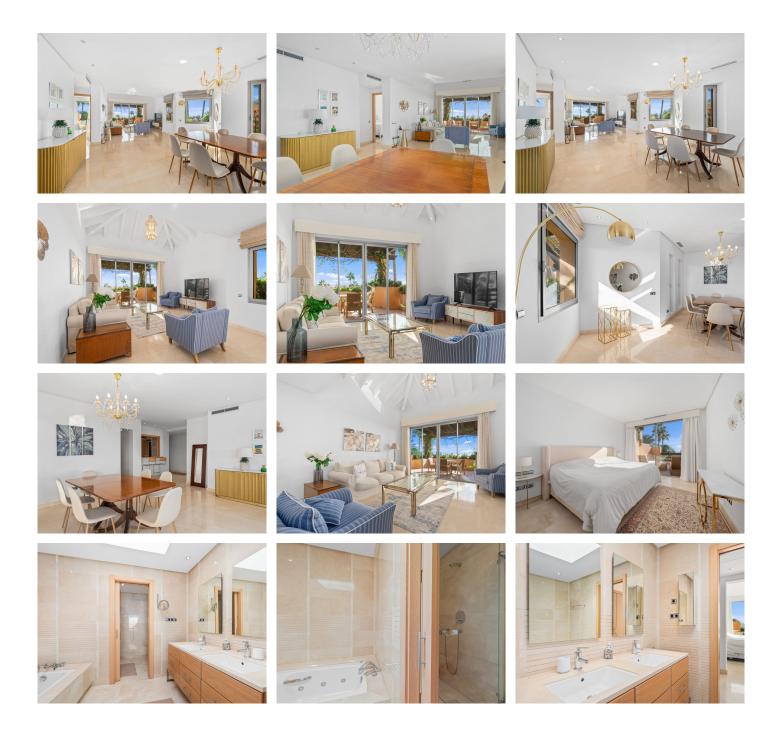

The main bedroom, with direct access to the terrace, includes a spacious en-suite bathroom. The two additional bedrooms have their own separate bathroom, maintaining the high standards of comfort and quality found throughout the property. High-end finishes infuse every corner of the apartment with an air of elegance and sophistication. Secure underground parking and a private storage room complete the exceptional offerings of this property.