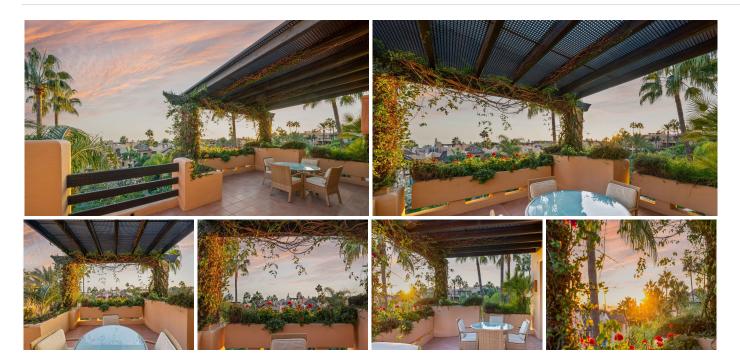

## REF# BEMR4888567 €1,999,000

| BEDS | BATHS | BUILT  | TERRACE |
|------|-------|--------|---------|
| 2    | 2     | 165 m² | 42 m²   |

Located in the prestigious gated community in the heart of the renowned Sierra Blanca area, this stunning 2-bedroom penthouse boasts breathtaking sea views and overlooks the lush tropical gardens of the urbanisation. The property features a spacious 42 m<sup>2</sup> south-facing terrace, providing an ideal setting to enjoy Marbella's exceptional climate and picturesque scenery.

The community's outdoor spaces are equally impressive, featuring beautifully manicured gardens, multiple pools, and sunbathing areas, providing a serene escape for residents. The gated complex also includes an