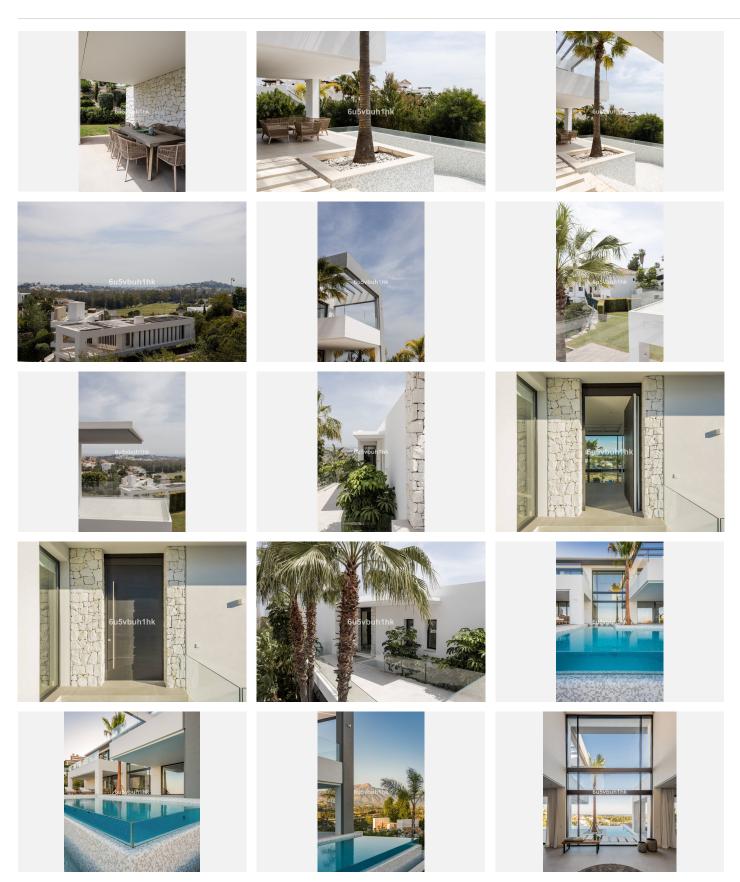

A contemporary style property built to high standards, with a good distribution over three levels and expansive floor to ceiling windows with plenty of light and panoramic views. There is an ample lounge dining room with a fireplace and stunning views towards the sea and a feature window stretching over two floors.

The stunning and iconic La Concha mountain can also be seen from parts of the villa.

With a fully fitted well designed kitchen, and terrace doors leading to outside. A suspended staircase connects all levels, there are three ensuite bedrooms on the first level with impressive views. The lowest

The infinity pool is set amongst a well-manicured private garden with plenty of space for outdoors entertaining.

This perfectly finished distinctive, spacious, and modern villa would make the perfect home, call now for viewings.