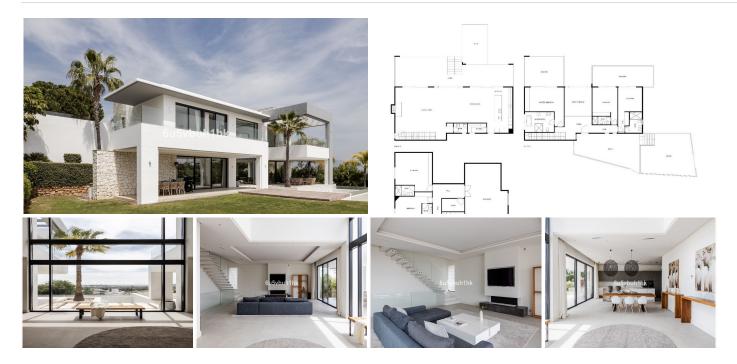

## Benahavis

REF# BEMR4889098 €2,850,000

| BEDS | BATHS | BUILT  | PLOT    |
|------|-------|--------|---------|
| 5    | 5     | 685 m² | 1459 m² |

Stylish villa located in La Alqueria, Benahavis, only a short drive to all amenities, schools, golf course, restaurants, and the iconic Puerto Banus. Marbella is also easily accessible, close to some of the best beaches of the area. Also within easy reach is the picturesque village of Benahavis with its renowned restaurants.

A contemporary style property built to high standards, with a good distribution over three levels and expansive floor to ceiling windows with plenty of light and panoramic views. There is an ample lounge dining room with a fireplace and stunning views towards the sea and a feature window stretching over two floors.

The stunning and iconic La Concha mountain can also be seen from parts of the villa.

With a fully fitted well designed kitchen, and terrace doors leading to outside. A suspended staircase connects all levels, there are three ensuite bedrooms on the first level with impressive views. The lowest

+34 952 939 460 · info@bromleyestatesmarbella.com Urbanizacion El Rosario, CN340, Km 188, Marbella, Malaga 29603

level has two bedrooms, a laundry room, and various other rooms with plenty of potential.

The infinity pool is set amongst a well-manicured private garden with plenty of space for outdoors entertaining.

This perfectly finished distinctive, spacious, and modern villa would make the perfect home, call now for viewings.