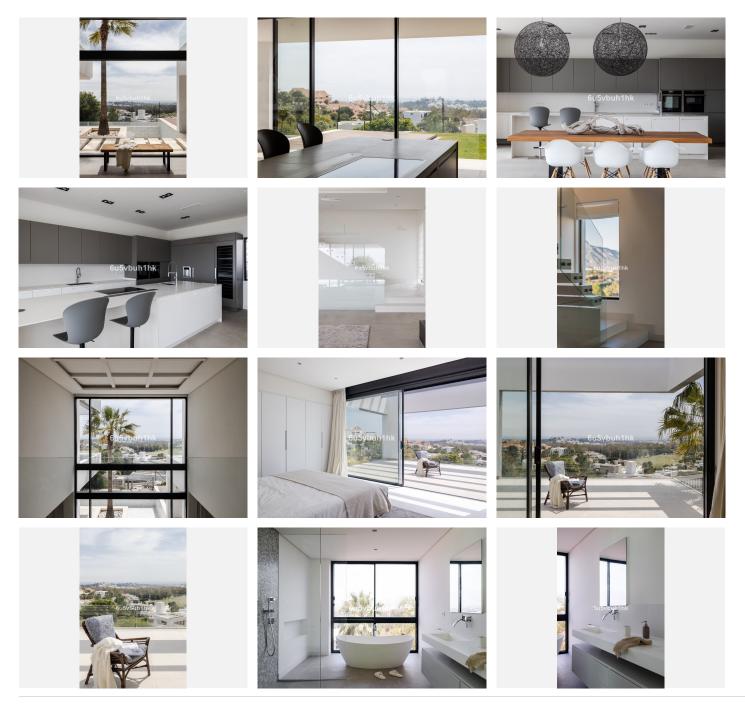

A contemporary style property built to high standards, with a good distribution over three levels and expansive floor to ceiling windows with plenty of light and panoramic views. There is an ample lounge dining room with a fireplace and stunning views towards the sea and a feature window stretching over two floors.

The stunning and iconic La Concha mountain can also be seen from parts of the villa.

With a fully fitted well designed kitchen, and terrace doors leading to outside. A suspended staircase connects all levels, there are three ensuite bedrooms on the first level with impressive views. The lowest

+34 952 939 460 · info@bromleyestatesmarbella.com Urbanizacion El Rosario, CN340, Km 188, Marbella, Malaga 29603

level has two bedrooms, a laundry room, and various other rooms with plenty of potential.

The infinity pool is set amongst a well-manicured private garden with plenty of space for outdoors entertaining.

This perfectly finished distinctive, spacious, and modern villa would make the perfect home, call now for viewings.