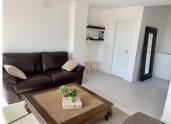

## BROMLEY ESTATES Marbella

- Outside terrace
- Double bedroom with floor to ceiling window and views from the bed
- En-suite bathroom with Jacuzzi and outside window
- Additional full bathroom with shower
- Fully equipped kitchen with exterior window and brand new appliances
- Wooden floors and brand new wooden doors