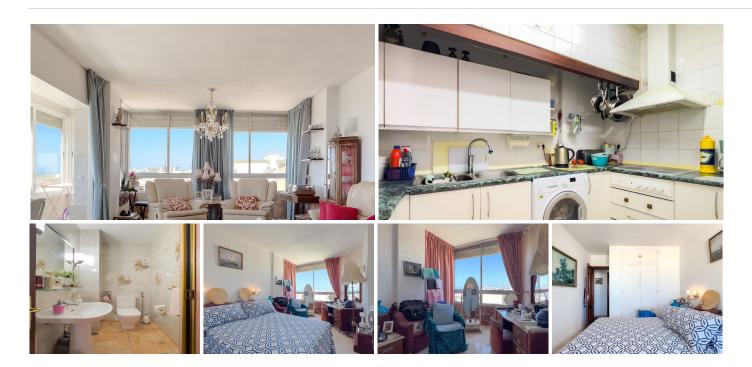

## PENTHOUSE APARTMENT 2 BEDROOMS 2 BATHROOMS IN MARBELLA

Marbella

REF# BEMR4889182 €390,000

| BEDS | BATHS | BUILT  |
|------|-------|--------|
| 2    | 2     | 112 m² |

Welcome to your new home in Marbella! Spectacular apartment for sale, located in a privileged location, just 600 meters from the beautiful beaches of La Bajadilla and El Cable, and a stone's throw from Puerto Bajadilla in Marbella.

This apartment is located on the fifth floor of a building that, in addition to offering exceptional and unobstructed views of the sea, has a fabulous communal pool, ideal for enjoying the sunny climate of the Costa del Sol.

Originally, this apartment had 3 bedrooms, but after a recent renovation the living room space has been expanded, creating a more spacious and comfortable living area. If you wish, with a very simple renovation, you could once again have the third bedroom without losing the harmony of the current design.

## **BROMLEY ESTATES**

Marbella

The independent kitchen continues to offer a perfect space for cooking and sharing moments, while the excellent layout of the home maximizes natural light, creating a warm and welcoming atmosphere in every corner. The possibilities for updating are endless, allowing you to personalize every detail and transform this apartment into the home of your dreams.