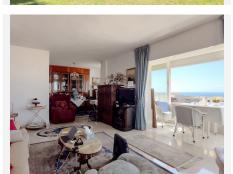

Originally, this apartment had 3 bedrooms, but after a recent renovation the living room space has been expanded, creating a more spacious and comfortable living area. If you wish, with a very simple renovation, you could once again have the third bedroom without losing the harmony of the current design.

## **BROMLEY ESTATES**

Marbella

The independent kitchen continues to offer a perfect space for cooking and sharing moments, while the excellent layout of the home maximizes natural light, creating a warm and welcoming atmosphere in every corner. The possibilities for updating are endless, allowing you to personalize every detail and transform this apartment into the home of your dreams.