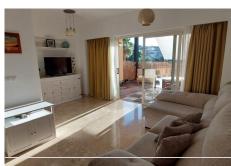

The property features a spacious terrace with breathtaking views of lush gardens and outdoor areas. It's the perfect spot to relax and enjoy the fresh air. The private wooden deck adds style and warmth to the outdoor space, making it ideal for cozy dinners or creating your own chill-out area.

Inside, the home is bright and inviting, with a large living-dining area that is bathed in natural light throughout the day thanks to its large windows. The seamless connection to the terrace enhances the sense of space and freedom. The modern bathroom, adorned with elegant marble finishes, provides additional comfort.