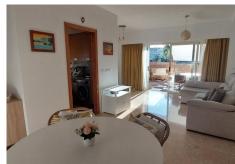

Inside, the home is bright and inviting, with a large living-dining area that is bathed in natural light throughout the day thanks to its large windows. The seamless connection to the terrace enhances the sense of space and freedom. The modern bathroom, adorned with elegant marble finishes, provides additional comfort.