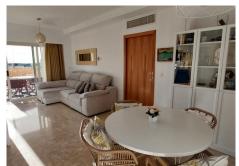

Inside, the home is bright and inviting, with a large living-dining area that is bathed in natural light throughout the day thanks to its large windows. The seamless connection to the terrace enhances the sense of space and freedom. The modern bathroom, adorned with elegant marble finishes, provides additional comfort.