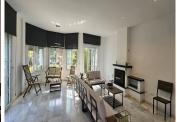

## SEMI-DETACHED HOUSE 4 BEDROOMS 4 BATHROOMS IN LAURO GOLF

Lauro Golf

REF# BEMR4889266 €530,000

| BEDS | BATHS | BUILT  | PLOT   |
|------|-------|--------|--------|
| 4    | 4     | 269 m² | 200 m² |

269 ??m² semi-detached house on the corner with a large garden next to the Lauro Golf clubhouse.

Distributed over 3 floors, large living room with access to the garden, panoramic views and garage with direct access to the house.