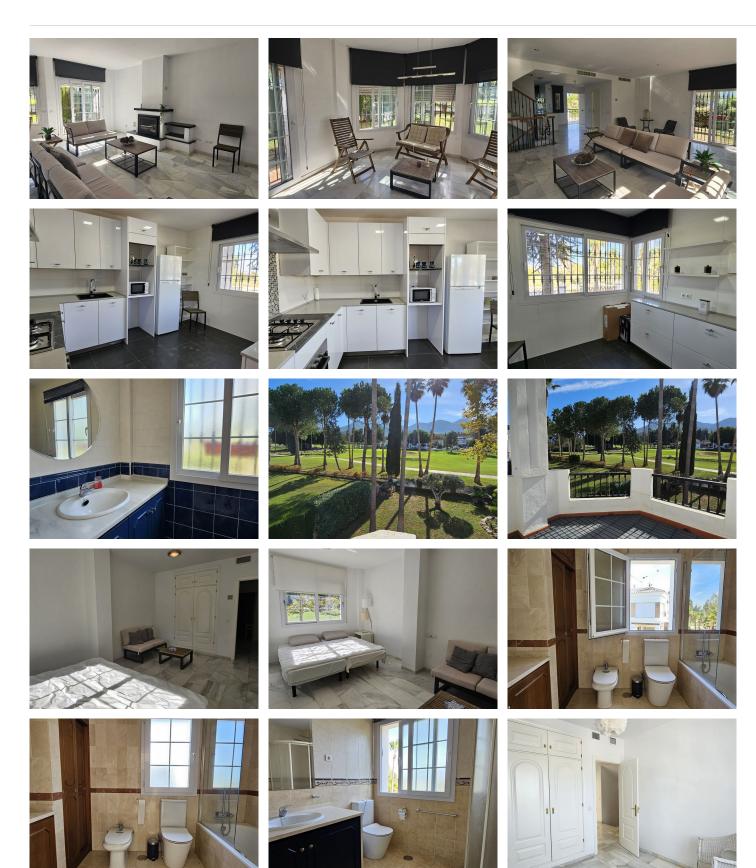

## SEMI-DETACHED HOUSE 4 BEDROOMS 4 BATHROOMS IN LAURO GOLF

Lauro Golf

REF# BEMR4889266 €530,000

| BEDS | BATHS | BUILT  | PLOT   |
|------|-------|--------|--------|
| 4    | 4     | 269 m² | 200 m² |

269 ??m² semi-detached house on the corner with a large garden next to the Lauro Golf clubhouse.

Located in an exclusive residential complex next to a 27-hole golf club, it offers a life of luxury and comfort, enjoying panoramic views of the golf course, the Guadalhorce Valley and the majestic Sierra de Mijas.

In addition to the golf course, the residential complex offers a variety of sports and recreational facilities, including swimming pools, a paddle tennis club and an equestrian center.

Just ten minutes from the main highway of the Costa del Sol and fifteen minutes from the airport and the beach.

Distributed over 3 floors, large living room with access to the garden, panoramic views and garage with direct access to the house.