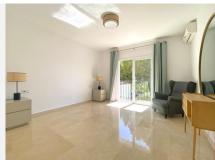

## REF# BEMR4889272 €750,000

| BEDS | BATHS | BUILT  | TERRACE |
|------|-------|--------|---------|
| 4    | 3     | 196 m² | 50 m²   |

Stunning Corner Apartment Near Puente Romano

This beautiful corner apartment is located just 2 minutes from the famous Puente Romano. As a first and top-floor apartment, it offers a unique living experience. The ground floor features a spacious living room, a beautifully renovated kitchen, and a bedroom with a separate bathroom. Step outside to a large terrace equipped with a lounge area and a barbecue, perfect for outdoor entertaining.