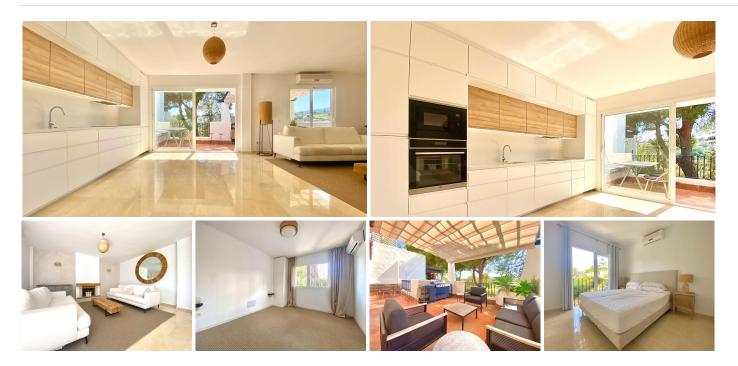

## REF# BEMR4889272 €750,000

| BEDS | BATHS | BUILT  | TERRACE |
|------|-------|--------|---------|
| 4    | 3     | 196 m² | 50 m²   |

Stunning Corner Apartment Near Puente Romano

This beautiful corner apartment is located just 2 minutes from the famous Puente Romano. As a first and top-floor apartment, it offers a unique living experience. The ground floor features a spacious living room, a beautifully renovated kitchen, and a bedroom with a separate bathroom. Step outside to a large terrace equipped with a lounge area and a barbecue, perfect for outdoor entertaining.

Upstairs, you'll find three more bedrooms and two additional bathrooms, including one en-suite bedroom. Additionally, the apartment boasts a stunning 38 sqm solarium, providing a perfect spot to relax and enjoy the sunshine.

The complex offers fantastic amenities, including two swimming pools, a bar, a gym and a barbecue area, ensuring a comfortable and enjoyable lifestyle.

+34 952 939 460 · info@bromleyestatesmarbella.com Urbanizacion El Rosario, CN340, Km 188, Marbella, Malaga 29603