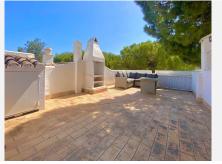

## REF# BEMR4889272 €750,000

| BEDS | BATHS | BUILT  | TERRACE |
|------|-------|--------|---------|
| 4    | 3     | 196 m² | 50 m²   |

Stunning Corner Apartment Near Puente Romano

This beautiful corner apartment is located just 2 minutes from the famous Puente Romano. As a first and top-floor apartment, it offers a unique living experience. The ground floor features a spacious living room, a beautifully renovated kitchen, and a bedroom with a separate bathroom. Step outside to a large terrace equipped with a lounge area and a barbecue, perfect for outdoor entertaining.

Upstairs, you'll find three more bedrooms and two additional bathrooms, including one en-suite bedroom. Additionally, the apartment boasts a stunning 38 sqm solarium, providing a perfect spot to relax and enjoy the sunshine.

The complex offers fantastic amenities, including two swimming pools, a bar, a gym and a barbecue area, ensuring a comfortable and enjoyable lifestyle.

+34 952 939 460 · info@bromleyestatesmarbella.com Urbanizacion El Rosario, CN340, Km 188, Marbella, Malaga 29603