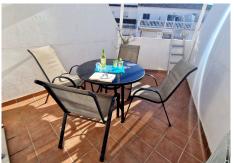

Cozy duplex top floor apartment in the heart of Benalmadena pueblo walking distance to all amenities and transport. The property offers on the lower floor an open plan kitchen, cloak room and sunny terrace. On the upper level, you have the bedroom, the ensuite shower room, and a small terrace. It is set in a building from 2008 with lift and wheelchair access in an excellent location. Ideal for a couple!

Penthouse Duplex, Benalmadena, Costa del Sol. 1 Bedroom, 1 Bathroom, Built 47 m², Terrace 10 m².

Setting: Town, Commercial Area, Close To Shops.

Orientation : South. Condition : Excellent.

Climate Control: Air Conditioning.