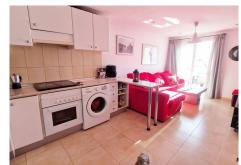

Cozy duplex top floor apartment in the heart of Benalmadena pueblo walking distance to all amenities and transport. The property offers on the lower floor an open plan kitchen, cloak room and sunny terrace. On the upper level, you have the bedroom, the ensuite shower room, and a small terrace. It is set in a building from 2008 with lift and wheelchair access in an excellent location. Ideal for a couple!

Penthouse Duplex, Benalmadena, Costa del Sol. 1 Bedroom, 1 Bathroom, Built 47 m², Terrace 10 m².

Setting: Town, Commercial Area, Close To Shops.

Orientation : South. Condition : Excellent.

Climate Control: Air Conditioning.

## BROMLEY ESTATES Marbella

Double Glazing, Restaurant On Site.

Furniture : Not Furnished. Kitchen : Fully Fitted.

Security: Gated Complex, Entry Phone.

Utilities : Electricity.

Category: Holiday Homes, Investment, Resale.