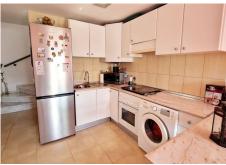

Cozy duplex top floor apartment in the heart of Benalmadena pueblo walking distance to all amenities and transport. The property offers on the lower floor an open plan kitchen, cloak room and sunny terrace. On the upper level, you have the bedroom, the ensuite shower room, and a small terrace. It is set in a building from 2008 with lift and wheelchair access in an excellent location. Ideal for a couple!

## BROMLEY ESTATES Marbella

Double Glazing, Restaurant On Site.

Furniture : Not Furnished. Kitchen : Fully Fitted.

Security: Gated Complex, Entry Phone.

Utilities : Electricity.

Category: Holiday Homes, Investment, Resale.