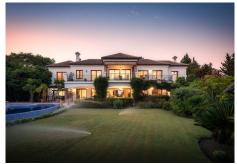

Villa El Paraiso: Luxurious Andalusian Elegance in Benahavis

Nestled in the prestigious El Paraiso Alto urbanisation of Benahavis, Malaga, Villa El Paraiso masterfully blends Andalusian charm with modern sophistication. Spanning 615 m<sup>2</sup> across two levels, this villa, built in 2006 and renovated in 2020, offers six en-suite bedrooms, two guest toilets, and a seamless mix of rustic wood finishes and sleek modern decor.

Designed by McLundie Architects, the villa features open, airy spaces filled with natural light. The ground floor includes a grand entrance, open-plan living and dining areas, a modern kitchen, and three bedrooms, all with access to a large terrace overlooking landscaped gardens and a refurbished pool. The upper floor houses three more suites, a versatile office, and another terrace with stunning sea views.