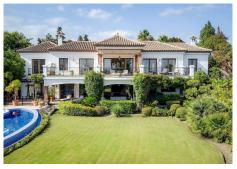

Villa El Paraiso: Luxurious Andalusian Elegance in Benahavis

Nestled in the prestigious El Paraiso Alto urbanisation of Benahavis, Malaga, Villa El Paraiso masterfully blends Andalusian charm with modern sophistication. Spanning 615 m<sup>2</sup> across two levels, this villa, built in 2006 and renovated in 2020, offers six en-suite bedrooms, two guest toilets, and a seamless mix of rustic wood finishes and sleek modern decor.

Designed by McLundie Architects, the villa features open, airy spaces filled with natural light. The ground floor includes a grand entrance, open-plan living and dining areas, a modern kitchen, and three bedrooms, all with access to a large terrace overlooking landscaped gardens and a refurbished pool. The upper floor houses three more suites, a versatile office, and another terrace with stunning sea views.

The outdoor areas boast expansive terraces with sunbeds, a lounge, a dining zone with a BBQ, a Jacuzzi, and a decorative pond, perfect for relaxation and entertaining. A two-car garage and additional parking for up to four cars ensure convenience, while 24-hour security enhances peace of mind.