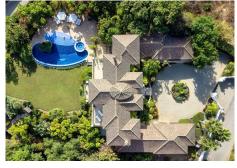

Designed by McLundie Architects, the villa features open, airy spaces filled with natural light. The ground floor includes a grand entrance, open-plan living and dining areas, a modern kitchen, and three bedrooms, all with access to a large terrace overlooking landscaped gardens and a refurbished pool. The upper floor houses three more suites, a versatile office, and another terrace with stunning sea views.

The outdoor areas boast expansive terraces with sunbeds, a lounge, a dining zone with a BBQ, a Jacuzzi, and a decorative pond, perfect for relaxation and entertaining. A two-car garage and additional parking for up to four cars ensure convenience, while 24-hour security enhances peace of mind.