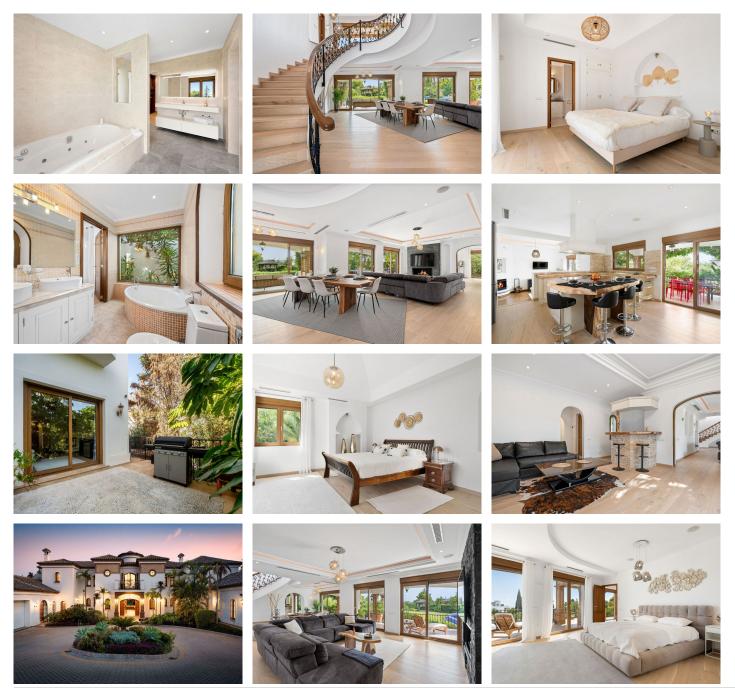

Villa El Paraiso: Luxurious Andalusian Elegance in Benahavis

Nestled in the prestigious El Paraiso Alto urbanisation of Benahavis, Malaga, Villa El Paraiso masterfully blends Andalusian charm with modern sophistication. Spanning 615 m<sup>2</sup> across two levels, this villa, built in 2006 and renovated in 2020, offers six en-suite bedrooms, two guest toilets, and a seamless mix of rustic wood finishes and sleek modern decor.

Designed by McLundie Architects, the villa features open, airy spaces filled with natural light. The ground floor includes a grand entrance, open-plan living and dining areas, a modern kitchen, and three bedrooms, all with access to a large terrace overlooking landscaped gardens and a refurbished pool. The upper floor houses three more suites, a versatile office, and another terrace with stunning sea views.

The outdoor areas boast expansive terraces with sunbeds, a lounge, a dining zone with a BBQ, a Jacuzzi, and a decorative pond, perfect for relaxation and entertaining. A two-car garage and additional parking for up to four cars ensure convenience, while 24-hour security enhances peace of mind.