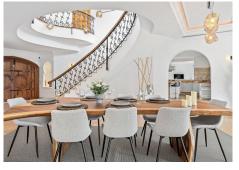

Designed by McLundie Architects, the villa features open, airy spaces filled with natural light. The ground floor includes a grand entrance, open-plan living and dining areas, a modern kitchen, and three bedrooms, all with access to a large terrace overlooking landscaped gardens and a refurbished pool. The upper floor houses three more suites, a versatile office, and another terrace with stunning sea views.