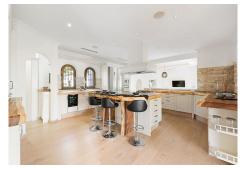

Designed by McLundie Architects, the villa features open, airy spaces filled with natural light. The ground floor includes a grand entrance, open-plan living and dining areas, a modern kitchen, and three bedrooms, all with access to a large terrace overlooking landscaped gardens and a refurbished pool. The upper floor houses three more suites, a versatile office, and another terrace with stunning sea views.