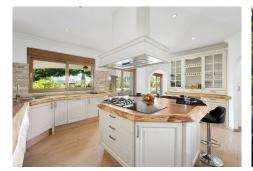

Designed by McLundie Architects, the villa features open, airy spaces filled with natural light. The ground floor includes a grand entrance, open-plan living and dining areas, a modern kitchen, and three bedrooms, all with access to a large terrace overlooking landscaped gardens and a refurbished pool. The upper floor houses three more suites, a versatile office, and another terrace with stunning sea views.