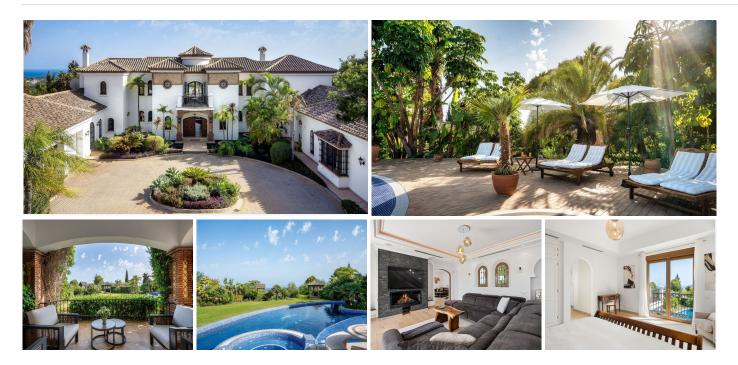

## HOUSE 6 BEDROOMS 6 BATHROOMS IN EL PARAISO

El Paraiso

REF# BEMR4889653 €3,993,000

| BEDS | BATHS | BUILT  | PLOT    | TERRACE |
|------|-------|--------|---------|---------|
| 6    | 6     | 742 m² | 3480 m² | 408 m²  |

Villa El Paraiso: Luxurious Andalusian Elegance in Benahavis

Nestled in the prestigious El Paraiso Alto urbanisation of Benahavis, Malaga, Villa El Paraiso masterfully blends Andalusian charm with modern sophistication. Spanning 615 m<sup>2</sup> across two levels, this villa, built in 2006 and renovated in 2020, offers six en-suite bedrooms, two guest toilets, and a seamless mix of rustic wood finishes and sleek modern decor.

Designed by McLundie Architects, the villa features open, airy spaces filled with natural light. The ground floor includes a grand entrance, open-plan living and dining areas, a modern kitchen, and three bedrooms, all with access to a large terrace overlooking landscaped gardens and a refurbished pool. The upper floor houses three more suites, a versatile office, and another terrace with stunning sea views.

The outdoor areas boast expansive terraces with sunbeds, a lounge, a dining zone with a BBQ, a Jacuzzi, and a decorative pond, perfect for relaxation and entertaining. A two-car garage and additional parking for up to four cars ensure convenience, while 24-hour security enhances peace of mind.