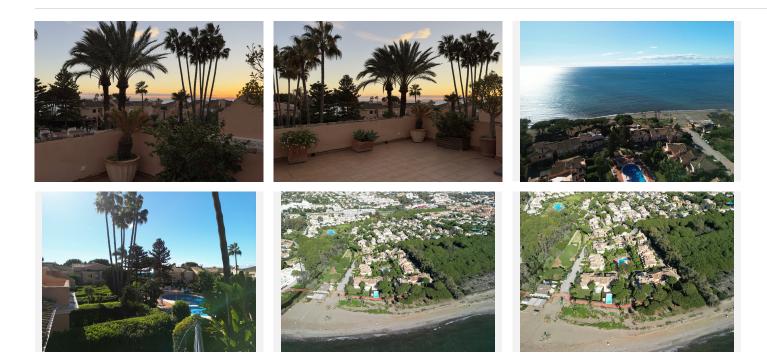

### REF# BEMR4889758 €1,200,000

| BEDS | BATHS | BUILT  | TERRACE |
|------|-------|--------|---------|
| 4    | 4.5   | 416 m² | 190 m²  |

Nestled in the prestigious area of Venalmar, Estepona East, this luxurious duplex penthouse offers unparalleled coastal living. Boasting a substantial build of 416m<sup>2</sup>, with an interior space of 226m<sup>2</sup> and a generous terrace area of 190m<sup>2</sup>, this property epitomises opulence and comfort. Ideal for those seeking a serene seaside lifestyle, the property features direct sea access and panoramic views of the Mediterranean. Located in close proximity to amenities, schools, and transportation, it ensures convenience and ease of living.

## BROMLEY ESTATES Marbella

Outdoor living is equally impressive, with a private terrace, solarium, and roof terrace offering stunning sea and garden views. The communal areas feature a beautifully maintained garden and a pool, creating a resort-like atmosphere. Additional amenities include a sauna, barbeque area, and laundry room, further elevating the quality of life. The gated community provides an added layer of security and peace of mind, while pets are welcome.