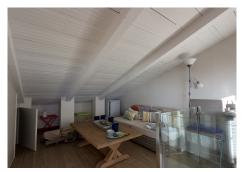

This duplex penthouse comprises four spacious bedrooms and three en-suite bathrooms, alongside an additional toilet. The living and dining areas are designed for both relaxation and entertainment, enhanced by a fully fitted kitchen and a cosy fireplace. The interior is adorned with marble floors and modern fittings, including air conditioning, electric blinds, and high-speed fibre optic internet. The property comes fully furnished, ensuring a seamless transition for new residents.