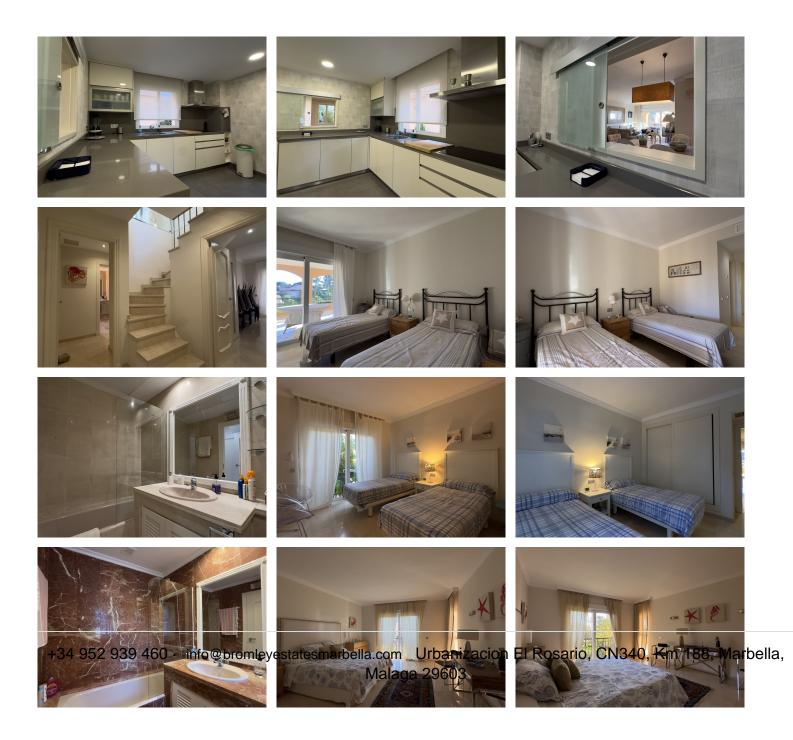

This duplex penthouse comprises four spacious bedrooms and three en-suite bathrooms, alongside an additional toilet. The living and dining areas are designed for both relaxation and entertainment, enhanced by a fully fitted kitchen and a cosy fireplace. The interior is adorned with marble floors and modern fittings, including air conditioning, electric blinds, and high-speed fibre optic internet. The property comes fully furnished, ensuring a seamless transition for new residents.

## BROMLEY ESTATES Marbella

Outdoor living is equally impressive, with a private terrace, solarium, and roof terrace offering stunning sea and garden views. The communal areas feature a beautifully maintained garden and a pool, creating a resort-like atmosphere. Additional amenities include a sauna, barbeque area, and laundry room, further elevating the quality of life. The gated community provides an added layer of security and peace of mind, while pets are welcome.

Practical features such as a carport, fitted wardrobes, glass doors, and an armoured door highlight the attention to detail in this penthouse. Its excellent condition showcases the high standards maintained throughout. With its beachside location, proximity to shops, restaurants, and children's playgrounds, this property is perfect for families and professionals alike. Experience the best of coastal living with this exceptional duplex penthouse in Venalmar, Estepona.