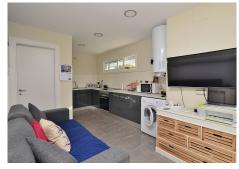

Very sunny and bright house with south orientation.

Distributed on 3 floors with 2 kitchens (one in the main floor and another one in the ground floor). On the ground floor, at the level of the pool area, a kitchen with a living room was fitted out (sacrificing one bedroom), so the property currently has 2 bedrooms.

## **BROMLEY ESTATES**

Marbella

The distribution is as follows:

-Main floor: Spacious lounge, kitchen and bathroom.

-Top floor: Master bedroom, 2nd bedroom, bathroom and terrace with partial sea views.

-Ground floor: Studio with kitchen, living room and bathroom (option to do the 3rd bedroom in this floor).