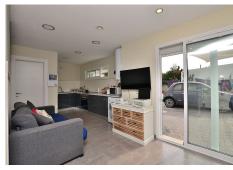

Very sunny and bright house with south orientation.

Distributed on 3 floors with 2 kitchens (one in the main floor and another one in the ground floor). On the ground floor, at the level of the pool area, a kitchen with a living room was fitted out (sacrificing one bedroom), so the property currently has 2 bedrooms.

## **BROMLEY ESTATES**

Marbella

The distribution is as follows:

-Main floor: Spacious lounge, kitchen and bathroom.

-Top floor: Master bedroom, 2nd bedroom, bathroom and terrace with partial sea views.

-Ground floor: Studio with kitchen, living room and bathroom (option to do the 3rd bedroom in this floor).