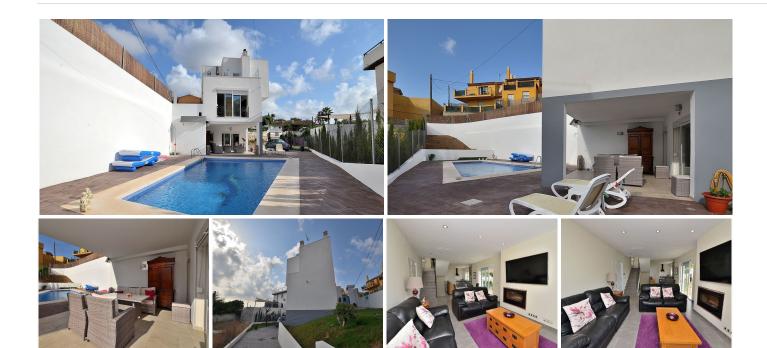

## HOUSE 3 BEDROOMS 3 BATHROOMS IN TORREBLANCA

Torreblanca

REF# BEMR4889950 €599,000

| BEDS | BATHS | BUILT  | PLOT   |
|------|-------|--------|--------|
| 3    | 3     | 169 m² | 409 m² |

CONTEMPORARY STYLE VILLA WITH PARTIAL SEA VIEWS located in the middle area of ??Torreblanca (Fuengirola). At only 950 meters from the beach.

Very sunny and bright house with south orientation.

Distributed on 3 floors with 2 kitchens (one in the main floor and another one in the ground floor). On the ground floor, at the level of the pool area, a kitchen with a living room was fitted out (sacrificing one bedroom), so the property currently has 2 bedrooms.

Patio with space for 2-3 cars.

House with pool, large terraces and garden.

The property currently needs some renovation (the pictures correspond to the year 2018).

+34 952 939 460 · info@bromleyestatesmarbella.com Urbanizacion El Rosario, CN340, Km 188, Marbella, Malaga 29603

## **BROMLEY ESTATES**

Marbella

The distribution is as follows:

-Main floor: Spacious lounge, kitchen and bathroom.

-Top floor: Master bedroom, 2nd bedroom, bathroom and terrace with partial sea views.

-Ground floor: Studio with kitchen, living room and bathroom (option to do the 3rd bedroom in this floor).

From this floor, access to the terrace and pool area.

Built size: 169 m2. Plot: 409 m2. Floors: 3. IBI tax: €746/year. Rubbish tax: €80/year. No community fees.

Orientation: south.

Year of construction: 2016.