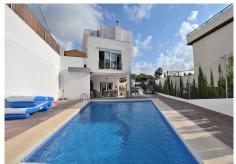

## HOUSE 3 BEDROOMS 3 BATHROOMS IN TORREBLANCA

Torreblanca

REF# BEMR4889950 €599,000

| BEDS | BATHS | BUILT  | PLOT   |
|------|-------|--------|--------|
| 3    | 3     | 169 m² | 409 m² |

CONTEMPORARY STYLE VILLA WITH PARTIAL SEA VIEWS located in the middle area of ??Torreblanca (Fuengirola). At only 950 meters from the beach.

Patio with space for 2-3 cars.

House with pool, large terraces and garden.

The property currently needs some renovation (the pictures correspond to the year 2018).

+34 952 939 460 · info@bromleyestatesmarbella.com Urbanizacion El Rosario, CN340, Km 188, Marbella, Malaga 29603