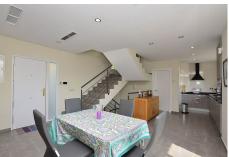

## **BROMLEY ESTATES**

Marbella

The distribution is as follows:

-Main floor: Spacious lounge, kitchen and bathroom.

-Top floor: Master bedroom, 2nd bedroom, bathroom and terrace with partial sea views.

-Ground floor: Studio with kitchen, living room and bathroom (option to do the 3rd bedroom in this floor).