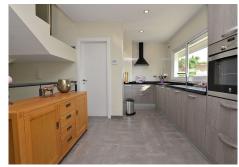

Very sunny and bright house with south orientation.

Distributed on 3 floors with 2 kitchens (one in the main floor and another one in the ground floor). On the ground floor, at the level of the pool area, a kitchen with a living room was fitted out (sacrificing one bedroom), so the property currently has 2 bedrooms.

## **BROMLEY ESTATES**

Marbella

The distribution is as follows:

-Main floor: Spacious lounge, kitchen and bathroom.

-Top floor: Master bedroom, 2nd bedroom, bathroom and terrace with partial sea views.

-Ground floor: Studio with kitchen, living room and bathroom (option to do the 3rd bedroom in this floor).