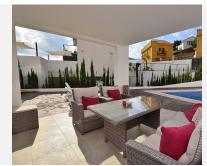

Patio with space for 2-3 cars.

House with pool, large terraces and garden.

The property currently needs some renovation (the pictures correspond to the year 2018).

+34 952 939 460 · info@bromleyestatesmarbella.com Urbanizacion El Rosario, CN340, Km 188, Marbella, Malaga 29603

From this floor, access to the terrace and pool area.

Built size: 169 m2. Plot: 409 m2. Floors: 3. IBI tax: €746/year. Rubbish tax: €80/year. No community fees.

Orientation: south.

Year of construction: 2016.