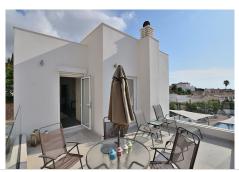

## HOUSE 3 BEDROOMS 3 BATHROOMS IN TORREBLANCA

Torreblanca

REF# BEMR4889950 €599,000

| BEDS | BATHS | BUILT  | PLOT   |
|------|-------|--------|--------|
| 3    | 3     | 169 m² | 409 m² |

CONTEMPORARY STYLE VILLA WITH PARTIAL SEA VIEWS located in the middle area of ??Torreblanca (Fuengirola). At only 950 meters from the beach.

Patio with space for 2-3 cars.

House with pool, large terraces and garden.

The property currently needs some renovation (the pictures correspond to the year 2018).

+34 952 939 460 · info@bromleyestatesmarbella.com Urbanizacion El Rosario, CN340, Km 188, Marbella, Malaga 29603