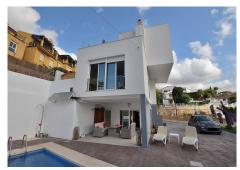

## HOUSE 3 BEDROOMS 3 BATHROOMS IN TORREBLANCA

Torreblanca

REF# BEMR4889950 €599,000

| BEDS | BATHS | BUILT  | PLOT   |
|------|-------|--------|--------|
| 3    | 3     | 169 m² | 409 m² |

CONTEMPORARY STYLE VILLA WITH PARTIAL SEA VIEWS located in the middle area of ??Torreblanca (Fuengirola). At only 950 meters from the beach.

Very sunny and bright house with south orientation.

Distributed on 3 floors with 2 kitchens (one in the main floor and another one in the ground floor). On the ground floor, at the level of the pool area, a kitchen with a living room was fitted out (sacrificing one bedroom), so the property currently has 2 bedrooms.

Patio with space for 2-3 cars.

House with pool, large terraces and garden.

The property currently needs some renovation (the pictures correspond to the year 2018).

+34 952 939 460 · info@bromleyestatesmarbella.com Urbanizacion El Rosario, CN340, Km 188, Marbella, Malaga 29603