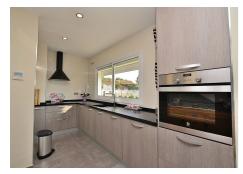

Very sunny and bright house with south orientation.

Distributed on 3 floors with 2 kitchens (one in the main floor and another one in the ground floor). On the ground floor, at the level of the pool area, a kitchen with a living room was fitted out (sacrificing one bedroom), so the property currently has 2 bedrooms.

## **BROMLEY ESTATES**

Marbella

The distribution is as follows:

-Main floor: Spacious lounge, kitchen and bathroom.

-Top floor: Master bedroom, 2nd bedroom, bathroom and terrace with partial sea views.

-Ground floor: Studio with kitchen, living room and bathroom (option to do the 3rd bedroom in this floor).