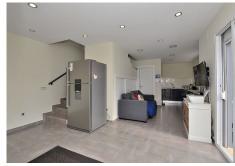

Very sunny and bright house with south orientation.

Distributed on 3 floors with 2 kitchens (one in the main floor and another one in the ground floor). On the ground floor, at the level of the pool area, a kitchen with a living room was fitted out (sacrificing one bedroom), so the property currently has 2 bedrooms.

## **BROMLEY ESTATES**

Marbella

The distribution is as follows:

-Main floor: Spacious lounge, kitchen and bathroom.

-Top floor: Master bedroom, 2nd bedroom, bathroom and terrace with partial sea views.

-Ground floor: Studio with kitchen, living room and bathroom (option to do the 3rd bedroom in this floor).