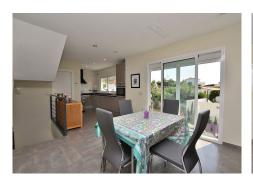

## **BROMLEY ESTATES**

Marbella

The distribution is as follows:

-Main floor: Spacious lounge, kitchen and bathroom.

-Top floor: Master bedroom, 2nd bedroom, bathroom and terrace with partial sea views.

-Ground floor: Studio with kitchen, living room and bathroom (option to do the 3rd bedroom in this floor).