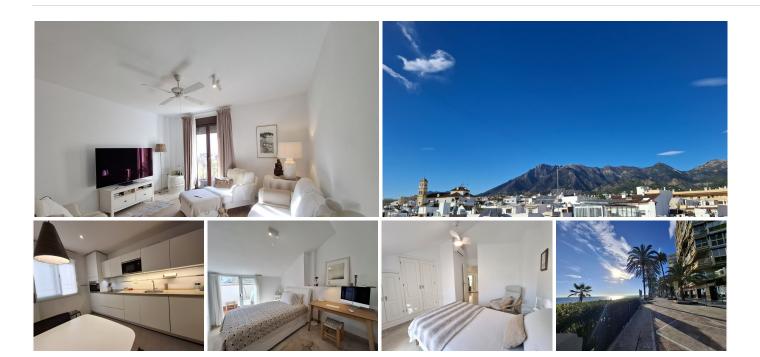

# PENTHOUSE DUPLEX 3 BEDROOMS 2 BATHROOMS IN MARBELLA

Marbella

REF# BEMR4889953 €625,000

| BEDS | BATHS | BUILT  | TERRACE |
|------|-------|--------|---------|
| 3    | 2     | 122 m² | 15 m²   |

Lovely location to live in a penthouse in Marbella centre, 100m from La Bajadilla Beach.

This very nice duplex penthouse has 3 orientations (East, West and North), for ideal natural ventilation: it is located on the 2nd floor and on the under-roof of a building with a lift, newly built in 2012.

The property has a total constructed area of ??122m2, of which 77m2 correspond to the floor with the entrance to the house and the remaining 44m2 correspond to the under-roof floor, in addition to having approximately 15m2 additional between terrace and balconies. It is distributed in a hall, independent kitchen with window, three bedrooms (one on the ground floor and two on the duplex floor), two bathrooms with window (one on each floor), distributor, living room.

Each bedroom has its built-in wardrobe and makes very good use of the space; the kitchen is equipped with top brand appliances, and has a window to a patio ideal for hanging and drying clothes.

#### **BROMLEY ESTATES**

Marbella

A lot of privacy from the private terrace that enjoys of open panoramic views of the Old Town, the Cathedral, and the beautiful mountain La Concha.

This property is suitable for wheelchairs, there are no steps to prevent access.

This building, which is only 12 years old, is located just a few steps from the Marbella promenade, in one of the most sought-after areas for living and for tourist rentals: the building has no restrictions for obtaining a tourist license.