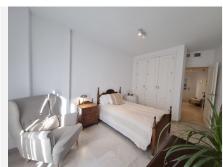

The property has a total constructed area of ??122m2, of which 77m2 correspond to the floor with the entrance to the house and the remaining 44m2 correspond to the under-roof floor, in addition to having approximately 15m2 additional between terrace and balconies. It is distributed in a hall, independent kitchen with window, three bedrooms (one on the ground floor and two on the duplex floor), two bathrooms with window (one on each floor), distributor, living room.

Each bedroom has its built-in wardrobe and makes very good use of the space; the kitchen is equipped with top brand appliances, and has a window to a patio ideal for hanging and drying clothes.