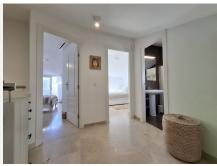

The property has a total constructed area of ??122m2, of which 77m2 correspond to the floor with the entrance to the house and the remaining 44m2 correspond to the under-roof floor, in addition to having approximately 15m2 additional between terrace and balconies. It is distributed in a hall, independent kitchen with window, three bedrooms (one on the ground floor and two on the duplex floor), two bathrooms with window (one on each floor), distributor, living room.