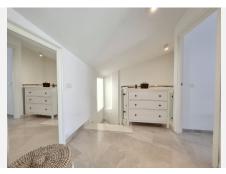

The property has a total constructed area of ??122m2, of which 77m2 correspond to the floor with the entrance to the house and the remaining 44m2 correspond to the under-roof floor, in addition to having approximately 15m2 additional between terrace and balconies. It is distributed in a hall, independent kitchen with window, three bedrooms (one on the ground floor and two on the duplex floor), two bathrooms with window (one on each floor), distributor, living room.