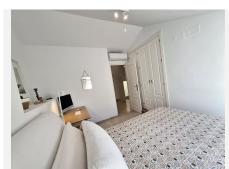

The property has a total constructed area of ??122m2, of which 77m2 correspond to the floor with the entrance to the house and the remaining 44m2 correspond to the under-roof floor, in addition to having approximately 15m2 additional between terrace and balconies. It is distributed in a hall, independent kitchen with window, three bedrooms (one on the ground floor and two on the duplex floor), two bathrooms with window (one on each floor), distributor, living room.

Each bedroom has its built-in wardrobe and makes very good use of the space; the kitchen is equipped with top brand appliances, and has a window to a patio ideal for hanging and drying clothes.