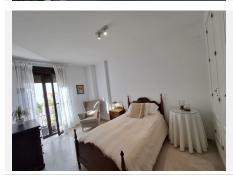

The property has a total constructed area of ??122m2, of which 77m2 correspond to the floor with the entrance to the house and the remaining 44m2 correspond to the under-roof floor, in addition to having approximately 15m2 additional between terrace and balconies. It is distributed in a hall, independent kitchen with window, three bedrooms (one on the ground floor and two on the duplex floor), two bathrooms with window (one on each floor), distributor, living room.

Each bedroom has its built-in wardrobe and makes very good use of the space; the kitchen is equipped with top brand appliances, and has a window to a patio ideal for hanging and drying clothes.