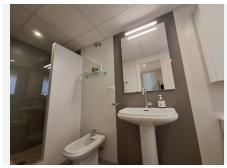

The property has a total constructed area of ??122m2, of which 77m2 correspond to the floor with the entrance to the house and the remaining 44m2 correspond to the under-roof floor, in addition to having approximately 15m2 additional between terrace and balconies. It is distributed in a hall, independent kitchen with window, three bedrooms (one on the ground floor and two on the duplex floor), two bathrooms with window (one on each floor), distributor, living room.