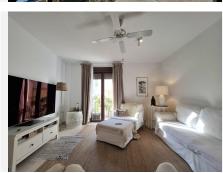

# PENTHOUSE DUPLEX 3 BEDROOMS 2 BATHROOMS IN MARBELLA

Marbella

REF# BEMR4889953 €625,000

| BEDS | BATHS | BUILT  | TERRACE |
|------|-------|--------|---------|
| 3    | 2     | 122 m² | 15 m²   |

Lovely location to live in a penthouse in Marbella centre, 100m from La Bajadilla Beach.

The property has a total constructed area of ??122m2, of which 77m2 correspond to the floor with the entrance to the house and the remaining 44m2 correspond to the under-roof floor, in addition to having approximately 15m2 additional between terrace and balconies. It is distributed in a hall, independent kitchen with window, three bedrooms (one on the ground floor and two on the duplex floor), two bathrooms with window (one on each floor), distributor, living room.