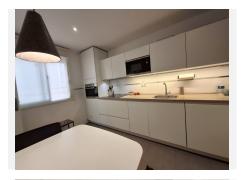

Each bedroom has its built-in wardrobe and makes very good use of the space; the kitchen is equipped with top brand appliances, and has a window to a patio ideal for hanging and drying clothes.