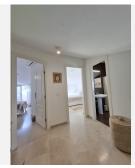

The property has a total constructed area of ??122m2, of which 77m2 correspond to the floor with the entrance to the house and the remaining 44m2 correspond to the under-roof floor, in addition to having approximately 15m2 additional between terrace and balconies. It is distributed in a hall, independent kitchen with window, three bedrooms (one on the ground floor and two on the duplex floor), two bathrooms with window (one on each floor), distributor, living room.