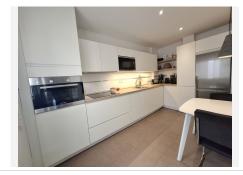

Each bedroom has its built-in wardrobe and makes very good use of the space; the kitchen is equipped with top brand appliances, and has a window to a patio ideal for hanging and drying clothes.