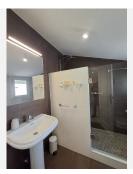

The property has a total constructed area of ??122m2, of which 77m2 correspond to the floor with the entrance to the house and the remaining 44m2 correspond to the under-roof floor, in addition to having approximately 15m2 additional between terrace and balconies. It is distributed in a hall, independent kitchen with window, three bedrooms (one on the ground floor and two on the duplex floor), two bathrooms with window (one on each floor), distributor, living room.

Each bedroom has its built-in wardrobe and makes very good use of the space; the kitchen is equipped with top brand appliances, and has a window to a patio ideal for hanging and drying clothes.