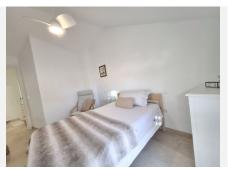

The property has a total constructed area of ??122m2, of which 77m2 correspond to the floor with the entrance to the house and the remaining 44m2 correspond to the under-roof floor, in addition to having approximately 15m2 additional between terrace and balconies. It is distributed in a hall, independent kitchen with window, three bedrooms (one on the ground floor and two on the duplex floor), two bathrooms with window (one on each floor), distributor, living room.

Each bedroom has its built-in wardrobe and makes very good use of the space; the kitchen is equipped with top brand appliances, and has a window to a patio ideal for hanging and drying clothes.