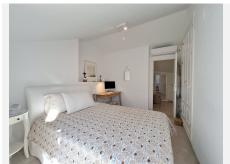

The property has a total constructed area of ??122m2, of which 77m2 correspond to the floor with the entrance to the house and the remaining 44m2 correspond to the under-roof floor, in addition to having approximately 15m2 additional between terrace and balconies. It is distributed in a hall, independent kitchen with window, three bedrooms (one on the ground floor and two on the duplex floor), two bathrooms with window (one on each floor), distributor, living room.

Each bedroom has its built-in wardrobe and makes very good use of the space; the kitchen is equipped with top brand appliances, and has a window to a patio ideal for hanging and drying clothes.