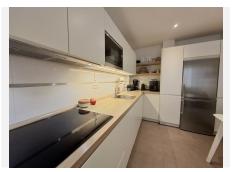

Each bedroom has its built-in wardrobe and makes very good use of the space; the kitchen is equipped with top brand appliances, and has a window to a patio ideal for hanging and drying clothes.