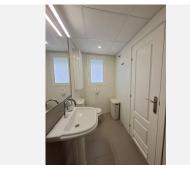

The property has a total constructed area of ??122m2, of which 77m2 correspond to the floor with the entrance to the house and the remaining 44m2 correspond to the under-roof floor, in addition to having approximately 15m2 additional between terrace and balconies. It is distributed in a hall, independent kitchen with window, three bedrooms (one on the ground floor and two on the duplex floor), two bathrooms with window (one on each floor), distributor, living room.