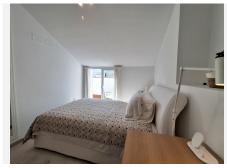

The property has a total constructed area of ??122m2, of which 77m2 correspond to the floor with the entrance to the house and the remaining 44m2 correspond to the under-roof floor, in addition to having approximately 15m2 additional between terrace and balconies. It is distributed in a hall, independent kitchen with window, three bedrooms (one on the ground floor and two on the duplex floor), two bathrooms with window (one on each floor), distributor, living room.

Each bedroom has its built-in wardrobe and makes very good use of the space; the kitchen is equipped with top brand appliances, and has a window to a patio ideal for hanging and drying clothes.