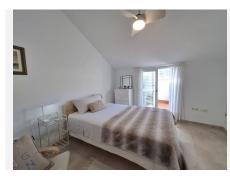

The property has a total constructed area of ??122m2, of which 77m2 correspond to the floor with the entrance to the house and the remaining 44m2 correspond to the under-roof floor, in addition to having approximately 15m2 additional between terrace and balconies. It is distributed in a hall, independent kitchen with window, three bedrooms (one on the ground floor and two on the duplex floor), two bathrooms with window (one on each floor), distributor, living room.

Each bedroom has its built-in wardrobe and makes very good use of the space; the kitchen is equipped with top brand appliances, and has a window to a patio ideal for hanging and drying clothes.