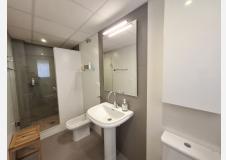

The property has a total constructed area of ??122m2, of which 77m2 correspond to the floor with the entrance to the house and the remaining 44m2 correspond to the under-roof floor, in addition to having approximately 15m2 additional between terrace and balconies. It is distributed in a hall, independent kitchen with window, three bedrooms (one on the ground floor and two on the duplex floor), two bathrooms with window (one on each floor), distributor, living room.