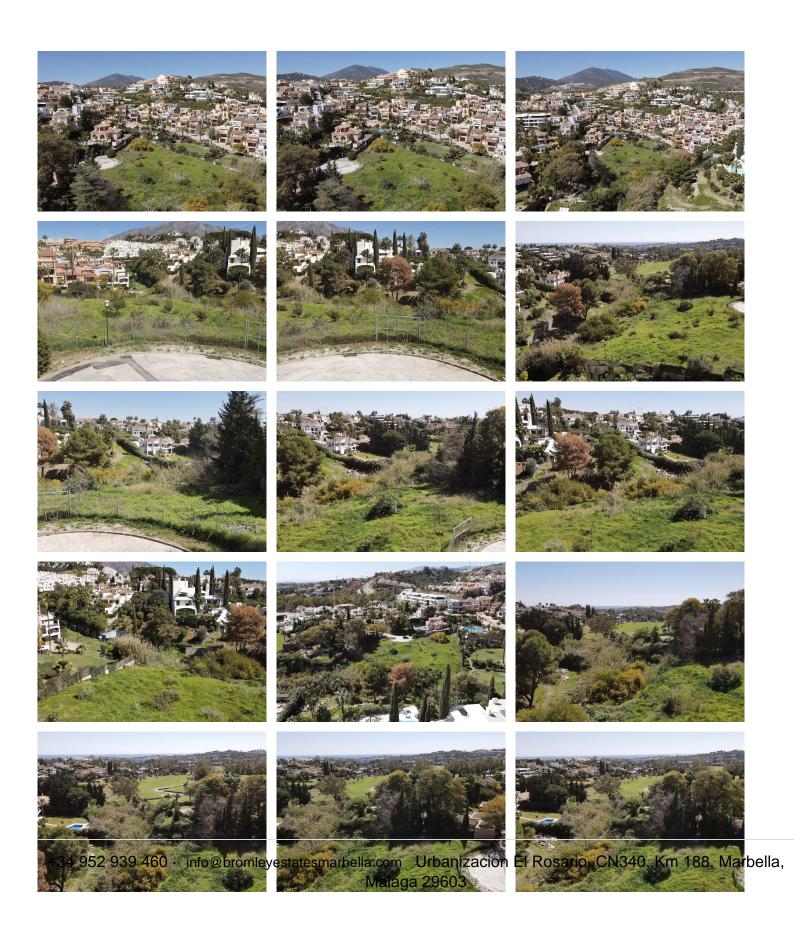

## RESIDENTIAL PLOT BEDROOMS BATHROOMS IN NUEVA ANDALUCIA

Nueva Andalucia

REF# BEMR4890010 €3,700,000

 BEDS
 BATHS
 BUILT
 PLOT

 734 m²
 3700 m²

Plot for sale in prime location in Nueva Andalucía with sea views

2 plots next to each other in super prime location in Nueva Andalucía. The plots are located in a cul de sac, orientation South with golf and sea views. 1st plot has 1.675m2 and the 2nd has 1.994m2, together is a total of 3.669m2. In this area you could build 20% of the plot, plus basement and terraces.

Option 1 to build 2 villas: Plot 1 of 1.675m2 you could build 335,00m2 villa plus basement, terraces & solarium. Plot 2 of 1.994m2 you could build 398,80m2 villa plus basement, terraces & solarium.

Option 2 to build 1 mansion: both plots together are 3.669m2 and you could build 733,80m2 villa plus basement, terraces & solarium.