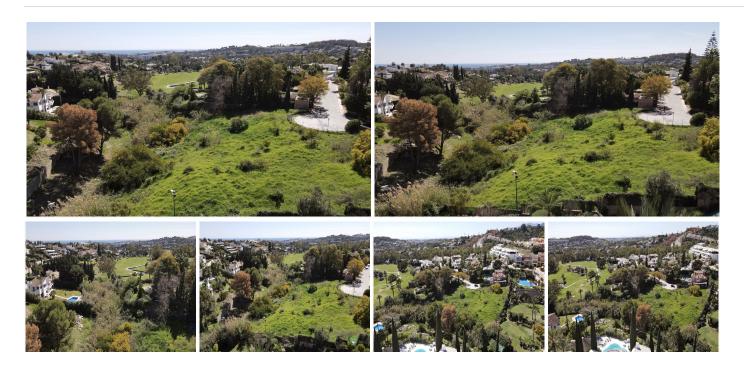

## RESIDENTIAL PLOT BEDROOMS BATHROOMS IN NUEVA ANDALUCIA

Nueva Andalucia

REF# BEMR4890010 €3,700,000

 BEDS
 BATHS
 BUILT
 PLOT

 734 m²
 3700 m²

Plot for sale in prime location in Nueva Andalucía with sea views

2 plots next to each other in super prime location in Nueva Andalucía. The plots are located in a cul de sac, orientation South with golf and sea views. 1st plot has 1.675m2 and the 2nd has 1.994m2, together is a total of 3.669m2. In this area you could build 20% of the plot, plus basement and terraces.

Option 1 to build 2 villas: Plot 1 of 1.675m2 you could build 335,00m2 villa plus basement, terraces & solarium. Plot 2 of 1.994m2 you could build 398,80m2 villa plus basement, terraces & solarium.

Option 2 to build 1 mansion: both plots together are 3.669m2 and you could build 733,80m2 villa plus basement, terraces & solarium.