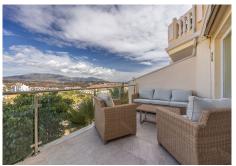

• The main apartment has 152 meters built and is divided into 3 bedrooms with built-in wardrobes (master bedroom with dressing room), 2 bathrooms and a large living/dining room with kitchenette as well as a separate room for a laundry room. It also has two terraces, the main one with an area of approximately 19 m2.

The homes are very bright and spacious with open areas that create a feeling of spaciousness.

The homes are in a closed area that has a botanical garden and a swimming pool with endearing views.

+34 952 939 460 · info@bromleyestatesmarbella.com Urbanizacion El Rosario, CN340, Km 188, Marbella, Malaga 29603