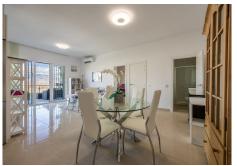

• The main apartment has 152 meters built and is divided into 3 bedrooms with built-in wardrobes (master bedroom with dressing room), 2 bathrooms and a large living/dining room with kitchenette as well as a separate room for a laundry room. It also has two terraces, the main one with an area of approximately 19 m2.

Marbella

• The auxiliary apartment has 91 meters built and is divided into 1 bedroom, 1 room/storage room, 2 bathrooms and a large living/dining room with open kitchen. The terrace is spacious with almost 13 m2.