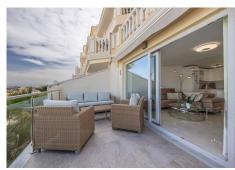

• The main apartment has 152 meters built and is divided into 3 bedrooms with built-in wardrobes (master bedroom with dressing room), 2 bathrooms and a large living/dining room with kitchenette as well as a separate room for a laundry room. It also has two terraces, the main one with an area of approximately 19 m2.