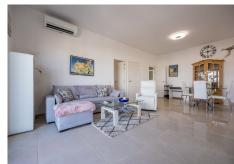

• The main apartment has 152 meters built and is divided into 3 bedrooms with built-in wardrobes (master bedroom with dressing room), 2 bathrooms and a large living/dining room with kitchenette as well as a separate room for a laundry room. It also has two terraces, the main one with an area of approximately 19 m2.