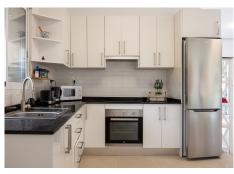

• The main apartment has 152 meters built and is divided into 3 bedrooms with built-in wardrobes (master bedroom with dressing room), 2 bathrooms and a large living/dining room with kitchenette as well as a separate room for a laundry room. It also has two terraces, the main one with an area of approximately 19 m2.

Marbella

• The auxiliary apartment has 91 meters built and is divided into 1 bedroom, 1 room/storage room, 2 bathrooms and a large living/dining room with open kitchen. The terrace is spacious with almost 13 m2.