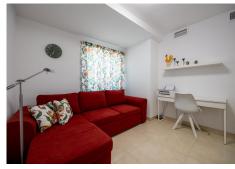

• The main apartment has 152 meters built and is divided into 3 bedrooms with built-in wardrobes (master bedroom with dressing room), 2 bathrooms and a large living/dining room with kitchenette as well as a separate room for a laundry room. It also has two terraces, the main one with an area of approximately 19 m2.

The homes are very bright and spacious with open areas that create a feeling of spaciousness.

The homes are in a closed area that has a botanical garden and a swimming pool with endearing views.

+34 952 939 460 · info@bromleyestatesmarbella.com Urbanizacion El Rosario, CN340, Km 188, Marbella, Malaga 29603