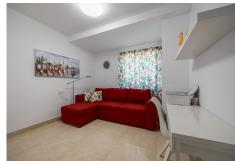

• The main apartment has 152 meters built and is divided into 3 bedrooms with built-in wardrobes (master bedroom with dressing room), 2 bathrooms and a large living/dining room with kitchenette as well as a separate room for a laundry room. It also has two terraces, the main one with an area of approximately 19 m2.

Marbella

• The auxiliary apartment has 91 meters built and is divided into 1 bedroom, 1 room/storage room, 2 bathrooms and a large living/dining room with open kitchen. The terrace is spacious with almost 13 m2.