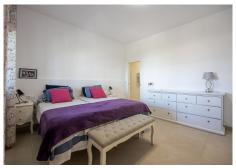

• The main apartment has 152 meters built and is divided into 3 bedrooms with built-in wardrobes (master bedroom with dressing room), 2 bathrooms and a large living/dining room with kitchenette as well as a separate room for a laundry room. It also has two terraces, the main one with an area of approximately 19 m2.

Marbella

• The auxiliary apartment has 91 meters built and is divided into 1 bedroom, 1 room/storage room, 2 bathrooms and a large living/dining room with open kitchen. The terrace is spacious with almost 13 m2.