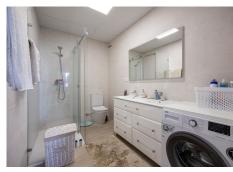

• The main apartment has 152 meters built and is divided into 3 bedrooms with built-in wardrobes (master bedroom with dressing room), 2 bathrooms and a large living/dining room with kitchenette as well as a separate room for a laundry room. It also has two terraces, the main one with an area of approximately 19 m2.

Marbella

• The auxiliary apartment has 91 meters built and is divided into 1 bedroom, 1 room/storage room, 2 bathrooms and a large living/dining room with open kitchen. The terrace is spacious with almost 13 m2.