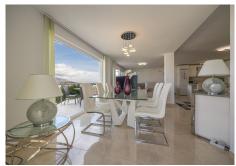

• The main apartment has 152 meters built and is divided into 3 bedrooms with built-in wardrobes (master bedroom with dressing room), 2 bathrooms and a large living/dining room with kitchenette as well as a separate room for a laundry room. It also has two terraces, the main one with an area of approximately 19 m2.

The homes are very bright and spacious with open areas that create a feeling of spaciousness.

The homes are in a closed area that has a botanical garden and a swimming pool with endearing views.

+34 952 939 460 · info@bromleyestatesmarbella.com Urbanizacion El Rosario, CN340, Km 188, Marbella, Malaga 29603