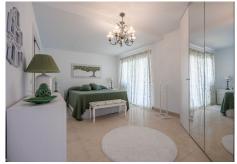

• The main apartment has 152 meters built and is divided into 3 bedrooms with built-in wardrobes (master bedroom with dressing room), 2 bathrooms and a large living/dining room with kitchenette as well as a separate room for a laundry room. It also has two terraces, the main one with an area of approximately 19 m2.

Marbella

• The auxiliary apartment has 91 meters built and is divided into 1 bedroom, 1 room/storage room, 2 bathrooms and a large living/dining room with open kitchen. The terrace is spacious with almost 13 m2.