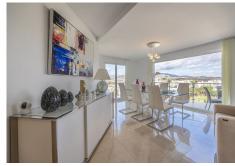

• The main apartment has 152 meters built and is divided into 3 bedrooms with built-in wardrobes (master bedroom with dressing room), 2 bathrooms and a large living/dining room with kitchenette as well as a separate room for a laundry room. It also has two terraces, the main one with an area of approximately 19 m2.

Marbella

• The auxiliary apartment has 91 meters built and is divided into 1 bedroom, 1 room/storage room, 2 bathrooms and a large living/dining room with open kitchen. The terrace is spacious with almost 13 m2.