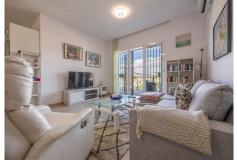

• The main apartment has 152 meters built and is divided into 3 bedrooms with built-in wardrobes (master bedroom with dressing room), 2 bathrooms and a large living/dining room with kitchenette as well as a separate room for a laundry room. It also has two terraces, the main one with an area of approximately 19 m2.

The homes are very bright and spacious with open areas that create a feeling of spaciousness.

The homes are in a closed area that has a botanical garden and a swimming pool with endearing views.

+34 952 939 460 · info@bromleyestatesmarbella.com Urbanizacion El Rosario, CN340, Km 188, Marbella, Malaga 29603