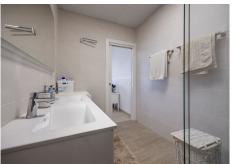

• The main apartment has 152 meters built and is divided into 3 bedrooms with built-in wardrobes (master bedroom with dressing room), 2 bathrooms and a large living/dining room with kitchenette as well as a separate room for a laundry room. It also has two terraces, the main one with an area of approximately 19 m2.

Marbella

• The auxiliary apartment has 91 meters built and is divided into 1 bedroom, 1 room/storage room, 2 bathrooms and a large living/dining room with open kitchen. The terrace is spacious with almost 13 m2.