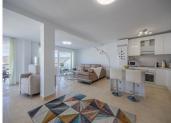

• The main apartment has 152 meters built and is divided into 3 bedrooms with built-in wardrobes (master bedroom with dressing room), 2 bathrooms and a large living/dining room with kitchenette as well as a separate room for a laundry room. It also has two terraces, the main one with an area of approximately 19 m2.

The homes are very bright and spacious with open areas that create a feeling of spaciousness.

The homes are in a closed area that has a botanical garden and a swimming pool with endearing views.

+34 952 939 460 · info@bromleyestatesmarbella.com Urbanizacion El Rosario, CN340, Km 188, Marbella, Malaga 29603