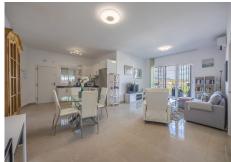

The homes are located in the popular area of Riviera del Sol and 800 meters from the beach. Due to their large windows, the apartments have lots of light and good views as they are located on a ground level. The original apartment was a duplex consisting of a ground floor and a semi-basement, but due to its size and after extensive rehabilitation in 2022, it was divided into two homes with independent entrances.

The homes are very bright and spacious with open areas that create a feeling of spaciousness.

The homes are in a closed area that has a botanical garden and a swimming pool with endearing views.

+34 952 939 460 · info@bromleyestatesmarbella.com Urbanizacion El Rosario, CN340, Km 188, Marbella, Malaga 29603