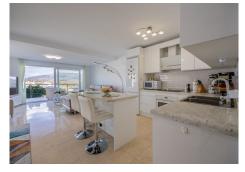

• The main apartment has 152 meters built and is divided into 3 bedrooms with built-in wardrobes (master bedroom with dressing room), 2 bathrooms and a large living/dining room with kitchenette as well as a separate room for a laundry room. It also has two terraces, the main one with an area of approximately 19 m2.

Marbella

• The auxiliary apartment has 91 meters built and is divided into 1 bedroom, 1 room/storage room, 2 bathrooms and a large living/dining room with open kitchen. The terrace is spacious with almost 13 m2.