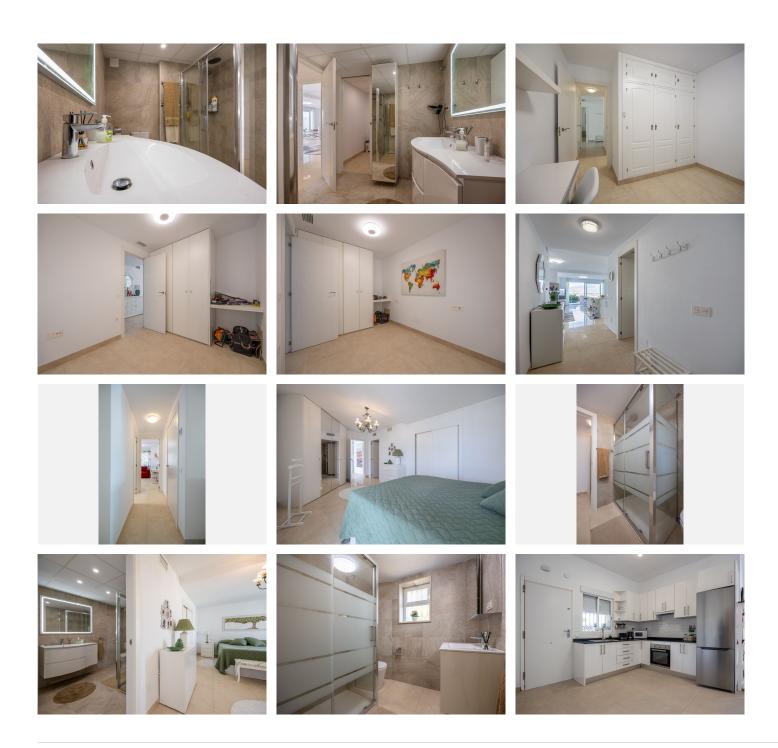

• The main apartment has 152 meters built and is divided into 3 bedrooms with built-in wardrobes (master bedroom with dressing room), 2 bathrooms and a large living/dining room with kitchenette as well as a separate room for a laundry room. It also has two terraces, the main one with an area of approximately 19 m2.

Marbella

• The auxiliary apartment has 91 meters built and is divided into 1 bedroom, 1 room/storage room, 2 bathrooms and a large living/dining room with open kitchen. The terrace is spacious with almost 13 m2.