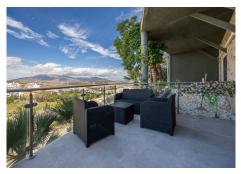

The homes are located in the popular area of Riviera del Sol and 800 meters from the beach. Due to their large windows, the apartments have lots of light and good views as they are located on a ground level. The original apartment was a duplex consisting of a ground floor and a semi-basement, but due to its size and after extensive rehabilitation in 2022, it was divided into two homes with independent entrances.

• The main apartment has 152 meters built and is divided into 3 bedrooms with built-in wardrobes (master bedroom with dressing room), 2 bathrooms and a large living/dining room with kitchenette as well as a separate room for a laundry room. It also has two terraces, the main one with an area of approximately 19 m2.