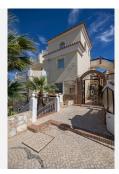

The homes are located in the popular area of Riviera del Sol and 800 meters from the beach. Due to their large windows, the apartments have lots of light and good views as they are located on a ground level. The original apartment was a duplex consisting of a ground floor and a semi-basement, but due to its size and after extensive rehabilitation in 2022, it was divided into two homes with independent entrances.

• The main apartment has 152 meters built and is divided into 3 bedrooms with built-in wardrobes (master bedroom with dressing room), 2 bathrooms and a large living/dining room with kitchenette as well as a separate room for a laundry room. It also has two terraces, the main one with an area of approximately 19 m2.