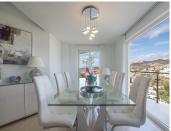

• The main apartment has 152 meters built and is divided into 3 bedrooms with built-in wardrobes (master bedroom with dressing room), 2 bathrooms and a large living/dining room with kitchenette as well as a separate room for a laundry room. It also has two terraces, the main one with an area of approximately 19 m2.

The homes are very bright and spacious with open areas that create a feeling of spaciousness.

The homes are in a closed area that has a botanical garden and a swimming pool with endearing views.

+34 952 939 460 · info@bromleyestatesmarbella.com Urbanizacion El Rosario, CN340, Km 188, Marbella, Malaga 29603