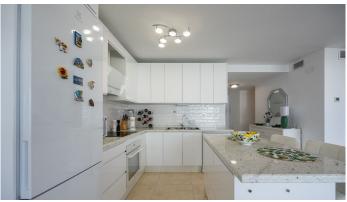

• The main apartment has 152 meters built and is divided into 3 bedrooms with built-in wardrobes (master bedroom with dressing room), 2 bathrooms and a large living/dining room with kitchenette as well as a separate room for a laundry room. It also has two terraces, the main one with an area of approximately 19 m2.

Marbella

• The auxiliary apartment has 91 meters built and is divided into 1 bedroom, 1 room/storage room, 2 bathrooms and a large living/dining room with open kitchen. The terrace is spacious with almost 13 m2.