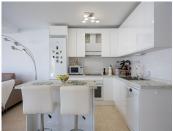

• The main apartment has 152 meters built and is divided into 3 bedrooms with built-in wardrobes (master bedroom with dressing room), 2 bathrooms and a large living/dining room with kitchenette as well as a separate room for a laundry room. It also has two terraces, the main one with an area of approximately 19 m2.

Marbella

• The auxiliary apartment has 91 meters built and is divided into 1 bedroom, 1 room/storage room, 2 bathrooms and a large living/dining room with open kitchen. The terrace is spacious with almost 13 m2.