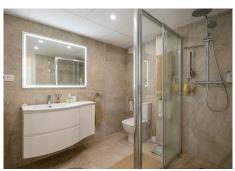

• The main apartment has 152 meters built and is divided into 3 bedrooms with built-in wardrobes (master bedroom with dressing room), 2 bathrooms and a large living/dining room with kitchenette as well as a separate room for a laundry room. It also has two terraces, the main one with an area of approximately 19 m2.

Marbella

• The auxiliary apartment has 91 meters built and is divided into 1 bedroom, 1 room/storage room, 2 bathrooms and a large living/dining room with open kitchen. The terrace is spacious with almost 13 m2.