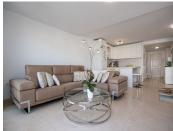

• The main apartment has 152 meters built and is divided into 3 bedrooms with built-in wardrobes (master bedroom with dressing room), 2 bathrooms and a large living/dining room with kitchenette as well as a separate room for a laundry room. It also has two terraces, the main one with an area of approximately 19 m2.

The homes are very bright and spacious with open areas that create a feeling of spaciousness.

The homes are in a closed area that has a botanical garden and a swimming pool with endearing views.

+34 952 939 460 · info@bromleyestatesmarbella.com Urbanizacion El Rosario, CN340, Km 188, Marbella, Malaga 29603