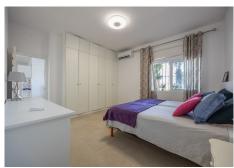

• The main apartment has 152 meters built and is divided into 3 bedrooms with built-in wardrobes (master bedroom with dressing room), 2 bathrooms and a large living/dining room with kitchenette as well as a separate room for a laundry room. It also has two terraces, the main one with an area of approximately 19 m2.

Marbella

• The auxiliary apartment has 91 meters built and is divided into 1 bedroom, 1 room/storage room, 2 bathrooms and a large living/dining room with open kitchen. The terrace is spacious with almost 13 m2.