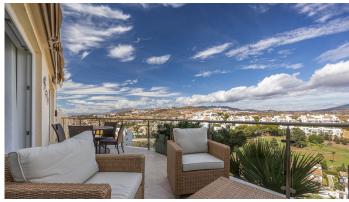

The homes are located in the popular area of Riviera del Sol and 800 meters from the beach. Due to their large windows, the apartments have lots of light and good views as they are located on a ground level. The original apartment was a duplex consisting of a ground floor and a semi-basement, but due to its size and after extensive rehabilitation in 2022, it was divided into two homes with independent entrances.

• The main apartment has 152 meters built and is divided into 3 bedrooms with built-in wardrobes (master bedroom with dressing room), 2 bathrooms and a large living/dining room with kitchenette as well as a separate room for a laundry room. It also has two terraces, the main one with an area of approximately 19 m2.

The homes are very bright and spacious with open areas that create a feeling of spaciousness.

The homes are in a closed area that has a botanical garden and a swimming pool with endearing views.

+34 952 939 460 · info@bromleyestatesmarbella.com Urbanizacion El Rosario, CN340, Km 188, Marbella, Malaga 29603