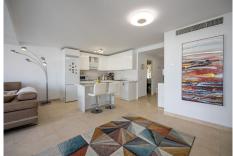

The homes are located in the popular area of Riviera del Sol and 800 meters from the beach. Due to their large windows, the apartments have lots of light and good views as they are located on a ground level. The original apartment was a duplex consisting of a ground floor and a semi-basement, but due to its size and after extensive rehabilitation in 2022, it was divided into two homes with independent entrances.

The homes are very bright and spacious with open areas that create a feeling of spaciousness.

The homes are in a closed area that has a botanical garden and a swimming pool with endearing views.

+34 952 939 460 · info@bromleyestatesmarbella.com Urbanizacion El Rosario, CN340, Km 188, Marbella, Malaga 29603