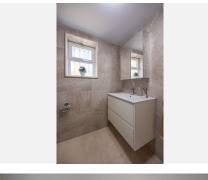

• The main apartment has 152 meters built and is divided into 3 bedrooms with built-in wardrobes (master bedroom with dressing room), 2 bathrooms and a large living/dining room with kitchenette as well as a separate room for a laundry room. It also has two terraces, the main one with an area of approximately 19 m2.

Marbella

• The auxiliary apartment has 91 meters built and is divided into 1 bedroom, 1 room/storage room, 2 bathrooms and a large living/dining room with open kitchen. The terrace is spacious with almost 13 m2.