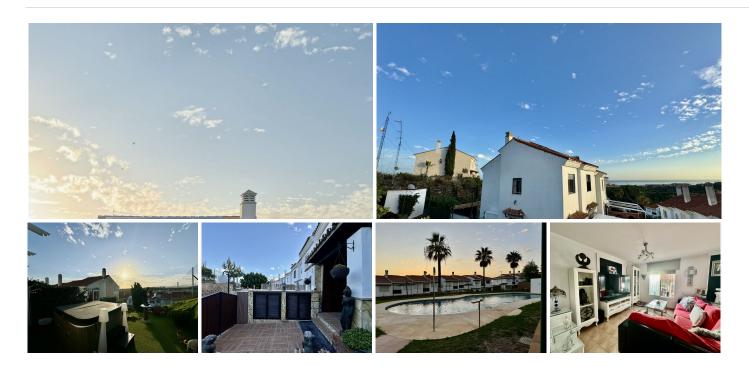

Exclusive semi-detached villa in El Faro, surrounded by nature and ready to move into.

This corner semi-detached house, situated in an idyllic and tranquil setting in El Faro, offers total privacy as there are no neighbours on one side. The property has been completely repainted, both inside and out, and has been renovated with high quality materials. On the ground floor, you will find a spacious and bright living-dining room, a fully equipped independent kitchen and a guest toilet. From the living room, you access a terrace with a private garden that includes a jacuzzi, surrounded by awnings that provide shade and privacy, ideal for enjoying relaxing moments outdoors.

The upper floor houses three spacious and bright bedrooms, designed for the comfort of the whole family, along with two complete bathrooms, one of them en suite. Additional features of the property include security gates, armoured front door, and two parking spaces (one on the property and one on the front porch). The price also includes a storage room of 22 m² with two levels and work already done. The urbanisation offers two communal swimming pools, while the property incorporates eight solar panels, a water decalcification system and four air conditioning machines discreetly located in a side corridor. With