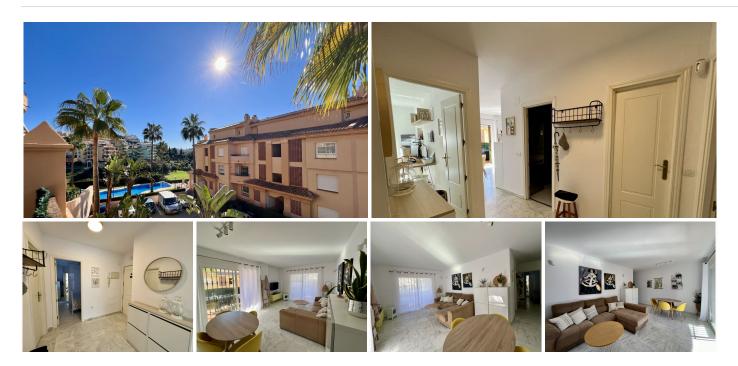

## REF# BEMR4890169 €275,000

| BEDS | BATHS | BUILT | TERRACE |
|------|-------|-------|---------|
| 2    | 2     | 85 m² | 50 m²   |

Experience Luxury Living at Riviera Golf – Your Dream Home Awaits!

Step into a world of elegance and tranquility in the exclusive Riviera Golf residential complex. This stunning 132 m<sup>2</sup> apartment (80 m<sup>2</sup> of usable space) is designed for comfort and luxury, offering a serene lifestyle in a gated community with top-notch security.

Key Features You'll Love:

Spacious & Bright Interiors:

The apartment boasts 2 bedrooms and 2 bathrooms, including a master suite for added privacy. The cozy living room flows seamlessly onto a 40 m<sup>2</sup> double terrace, where you'll enjoy breathtaking south-facing views of the lush pool area and swaying palm trees.

entertaining friends and family.

Elegant Details Throughout:

Air-conditioned rooms, luxurious marble flooring, and a thoughtfully designed layout provide a sophisticated touch.

Resort-Style Amenities:

Three sparkling swimming pools surrounded by lush gardens and sun loungers.

20 minutes to Marbella and 30 minutes to Málaga Airport.

A supermarket is only a 4-minute drive away.

Perfect for Your Lifestyle:

Whether you're searching for a second home or a lucrative real estate investment, this exterior ground-floor gem ticks every box. Built in 2003 and in excellent condition, it includes: