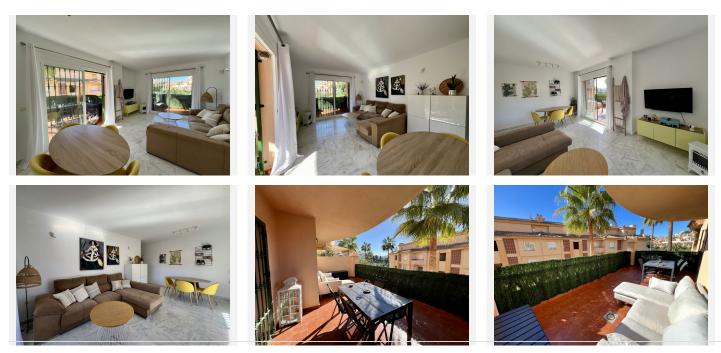

Key Features You'll Love:

Spacious & Bright Interiors:

The apartment boasts 2 bedrooms and 2 bathrooms, including a master suite for added privacy. The cozy living room flows seamlessly onto a 40 m<sup>2</sup> double terrace, where you'll enjoy breathtaking south-facing views of the lush pool area and swaying palm trees.

A Terrace Built for Memories:

Equipped with a dining table and barbecue, this expansive outdoor space is perfect for al fresco dining and

+34 952 939 460 · info@bromleyestatesmarbella.com Urbanizacion El Rosario, CN340, Km 188, Marbella, Malaga 29603

entertaining friends and family.

Elegant Details Throughout:

Air-conditioned rooms, luxurious marble flooring, and a thoughtfully designed layout provide a sophisticated touch.

Resort-Style Amenities:

Three sparkling swimming pools surrounded by lush gardens and sun loungers.