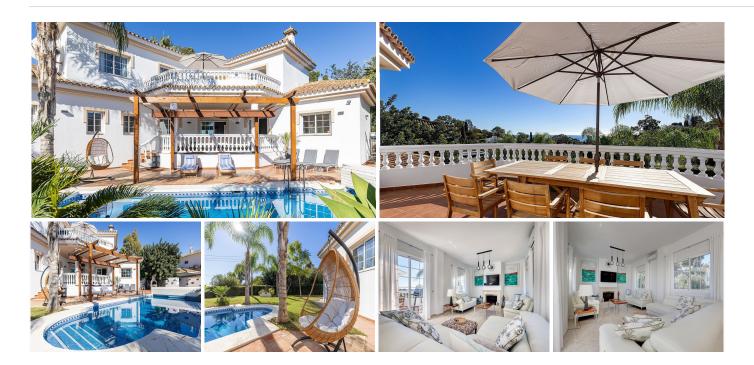

#### Charming Andalusian-Style Villa in Benalmadena

Situated in a tranquil and well-established residential area, this stunning Andalusian-style villa perfectly combines tranquility with convenience. Located just a short drive from the charming Benalmadena Pueblo and the pristine beaches of Benalmadena Costa, this property offers an ideal base to enjoy the best of the Costa del Sol.

The upper level serves as the heart of the home, with a bright, airy lounge enhanced by a cozy open fireplace, a dedicated dining area, and a semi-open, fully equipped kitchen. French doors lead to a sundrenched terrace, offering breathtaking views of the garden and the sparkling Mediterranean Sea. A convenient guest bathroom is also located on this floor.

Marbella

oasis. The grounds feature a private swimming pool, a dedicated BBQ area perfect for entertaining, and secure private parking within the property.

Whether you're seeking a second home, a vacation retreat, or an outstanding investment opportunity, this competitively priced villa exudes charm and offers an enviable location on the Costa del Sol.