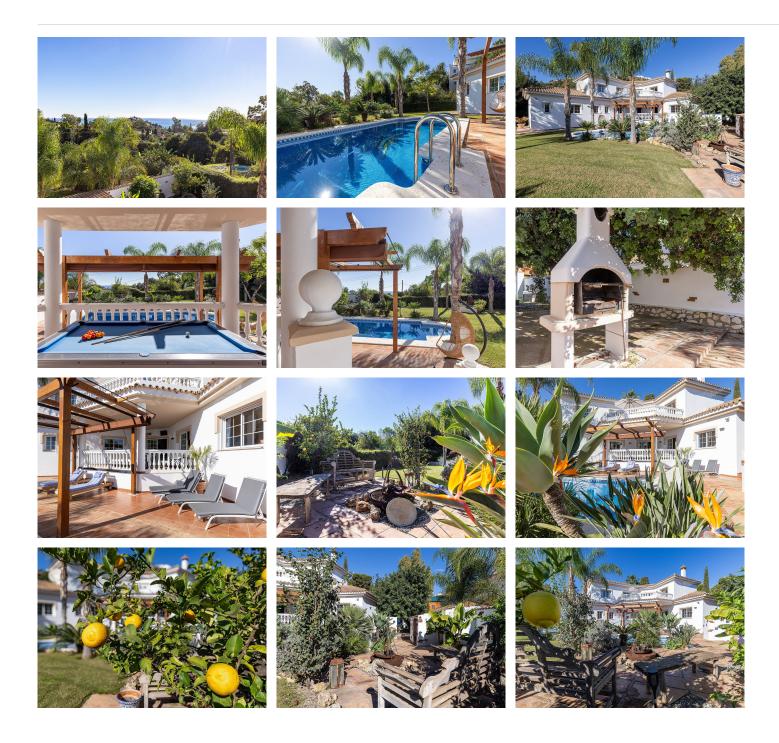

#### Charming Andalusian-Style Villa in Benalmadena

Situated in a tranquil and well-established residential area, this stunning Andalusian-style villa perfectly combines tranquility with convenience. Located just a short drive from the charming Benalmadena Pueblo and the pristine beaches of Benalmadena Costa, this property offers an ideal base to enjoy the best of the Costa del Sol.

Set on a generous 800 m² plot, the villa is surrounded by a lush, mature garden, providing a serene outdoor +34 952 939 460 · info@bromleyestatesmarbella.com Urbanizacion El Rosario, CN340, Km 188, Marbella, Malaga 29603

Marbella

oasis. The grounds feature a private swimming pool, a dedicated BBQ area perfect for entertaining, and secure private parking within the property.

Whether you're seeking a second home, a vacation retreat, or an outstanding investment opportunity, this competitively priced villa exudes charm and offers an enviable location on the Costa del Sol.