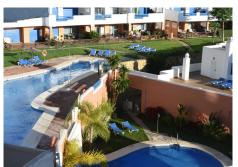

## REF# BEMR4890241 €249,000

| BEDS | BATHS | BUILT | TERRACE |
|------|-------|-------|---------|
| 2    | 2     | 89 m² | 25 m²   |

2 bedroom apartment in Golf La Duquesa. This property is located in one of the most popular rental developments in the area, thanks to both the interior qualities and the extraordinary common areas. It has 3 swimming pools surrounded by more than 20,000 m2 of lush gardens, paddle tennis courts, a children's area, a barbecue area, Wi-Fi and 24-hour security.