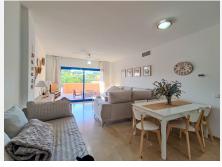

The southwest-facing property enjoys views of the garden. It consists of a fully equipped kitchen connected to the living room through a service window, a huge terrace which is accessed from the living room. It has two large bedrooms with built-in wardrobes and a marble bathroom with a hydromassage bathtub in the master bedroom, as well as another bathroom. The development is located just 5 minutes by car from the well-known Puerto de la Duquesa and very close to all kinds of services. Without a doubt, it is a great option, just 15 minutes by car from Gibraltar, 40 from Tarifa or 30 from Marbella and Puerto Banús.