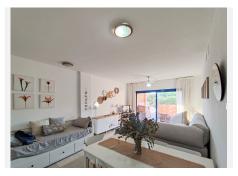

The southwest-facing property enjoys views of the garden. It consists of a fully equipped kitchen connected to the living room through a service window, a huge terrace which is accessed from the living room. It has two large bedrooms with built-in wardrobes and a marble bathroom with a hydromassage bathtub in the master bedroom, as well as another bathroom. The development is located just 5 minutes by car from the well-known Puerto de la Duquesa and very close to all kinds of services. Without a doubt, it is a great option, just 15 minutes by car from Gibraltar, 40 from Tarifa or 30 from Marbella and Puerto Banús.