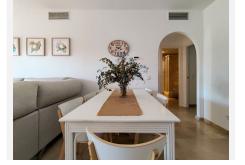

## REF# BEMR4890241 €249,000

| BEDS | BATHS | BUILT | TERRACE |
|------|-------|-------|---------|
| 2    | 2     | 89 m² | 25 m²   |

2 bedroom apartment in Golf La Duquesa. This property is located in one of the most popular rental developments in the area, thanks to both the interior qualities and the extraordinary common areas. It has 3 swimming pools surrounded by more than 20,000 m2 of lush gardens, paddle tennis courts, a children's area, a barbecue area, Wi-Fi and 24-hour security.

The southwest-facing property enjoys views of the garden. It consists of a fully equipped kitchen connected to the living room through a service window, a huge terrace which is accessed from the living room. It has two large bedrooms with built-in wardrobes and a marble bathroom with a hydromassage bathtub in the master bedroom, as well as another bathroom. The development is located just 5 minutes by car from the well-known Puerto de la Duquesa and very close to all kinds of services. Without a doubt, it is a great option, just 15 minutes by car from Gibraltar, 40 from Tarifa or 30 from Marbella and Puerto Banús.