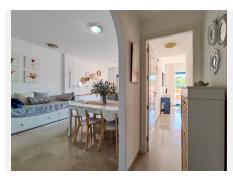

The southwest-facing property enjoys views of the garden. It consists of a fully equipped kitchen connected to the living room through a service window, a huge terrace which is accessed from the living room. It has two large bedrooms with built-in wardrobes and a marble bathroom with a hydromassage bathtub in the master bedroom, as well as another bathroom. The development is located just 5 minutes by car from the well-known Puerto de la Duquesa and very close to all kinds of services. Without a doubt, it is a great option, just 15 minutes by car from Gibraltar, 40 from Tarifa or 30 from Marbella and Puerto Banús.