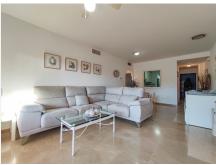

The southwest-facing property enjoys views of the garden. It consists of a fully equipped kitchen connected to the living room through a service window, a huge terrace which is accessed from the living room. It has two large bedrooms with built-in wardrobes and a marble bathroom with a hydromassage bathtub in the master bedroom, as well as another bathroom. The development is located just 5 minutes by car from the well-known Puerto de la Duquesa and very close to all kinds of services. Without a doubt, it is a great option, just 15 minutes by car from Gibraltar, 40 from Tarifa or 30 from Marbella and Puerto Banús.