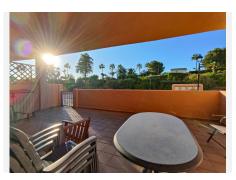

## REF# BEMR4890241 €249,000

| BEDS | BATHS | BUILT | TERRACE |
|------|-------|-------|---------|
| 2    | 2     | 89 m² | 25 m²   |

2 bedroom apartment in Golf La Duquesa. This property is located in one of the most popular rental developments in the area, thanks to both the interior qualities and the extraordinary common areas. It has 3 swimming pools surrounded by more than 20,000 m2 of lush gardens, paddle tennis courts, a children's area, a barbecue area, Wi-Fi and 24-hour security.

The southwest-facing property enjoys views of the garden. It consists of a fully equipped kitchen connected to the living room through a service window, a huge terrace which is accessed from the living room. It has two large bedrooms with built-in wardrobes and a marble bathroom with a hydromassage bathtub in the master bedroom, as well as another bathroom. The development is located just 5 minutes by car from the well-known Puerto de la Duquesa and very close to all kinds of services. Without a doubt, it is a great option, just 15 minutes by car from Gibraltar, 40 from Tarifa or 30 from Marbella and Puerto Banús.