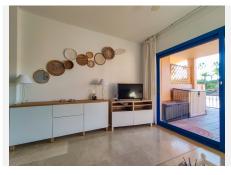

## REF# BEMR4890241 €249,000

| BEDS | BATHS | BUILT | TERRACE |
|------|-------|-------|---------|
| 2    | 2     | 89 m² | 25 m²   |

2 bedroom apartment in Golf La Duquesa. This property is located in one of the most popular rental developments in the area, thanks to both the interior qualities and the extraordinary common areas. It has 3 swimming pools surrounded by more than 20,000 m2 of lush gardens, paddle tennis courts, a children's area, a barbecue area, Wi-Fi and 24-hour security.

The southwest-facing property enjoys views of the garden. It consists of a fully equipped kitchen connected to the living room through a service window, a huge terrace which is accessed from the living room. It has two large bedrooms with built-in wardrobes and a marble bathroom with a hydromassage bathtub in the master bedroom, as well as another bathroom. The development is located just 5 minutes by car from the well-known Puerto de la Duquesa and very close to all kinds of services. Without a doubt, it is a great option, just 15 minutes by car from Gibraltar, 40 from Tarifa or 30 from Marbella and Puerto Banús.