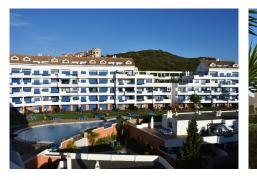

## REF# BEMR4890241 €249,000

| BEDS | BATHS | BUILT | TERRACE |
|------|-------|-------|---------|
| 2    | 2     | 89 m² | 25 m²   |

2 bedroom apartment in Golf La Duquesa. This property is located in one of the most popular rental developments in the area, thanks to both the interior qualities and the extraordinary common areas. It has 3 swimming pools surrounded by more than 20,000 m2 of lush gardens, paddle tennis courts, a children's area, a barbecue area, Wi-Fi and 24-hour security.