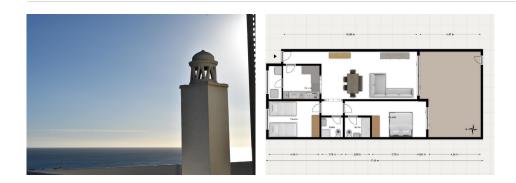

## REF# BEMR4890241 €249,000

| BEDS | BATHS | BUILT | TERRACE |
|------|-------|-------|---------|
| 2    | 2     | 89 m² | 25 m²   |

2 bedroom apartment in Golf La Duquesa. This property is located in one of the most popular rental developments in the area, thanks to both the interior qualities and the extraordinary common areas. It has 3 swimming pools surrounded by more than 20,000 m2 of lush gardens, paddle tennis courts, a children's area, a barbecue area, Wi-Fi and 24-hour security.

The southwest-facing property enjoys views of the garden. It consists of a fully equipped kitchen connected to the living room through a service window, a huge terrace which is accessed from the living room. It has two large bedrooms with built-in wardrobes and a marble bathroom with a hydromassage bathtub in the master bedroom, as well as another bathroom. The development is located just 5 minutes by car from the well-known Puerto de la Duquesa and very close to all kinds of services. Without a doubt, it is a great option, just 15 minutes by car from Gibraltar, 40 from Tarifa or 30 from Marbella and Puerto Banús.