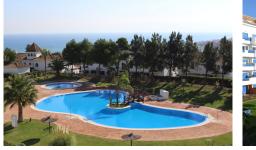

## REF# BEMR4890241 €249,000

| BEDS | BATHS | BUILT | TERRACE |
|------|-------|-------|---------|
| 2    | 2     | 89 m² | 25 m²   |

2 bedroom apartment in Golf La Duquesa. This property is located in one of the most popular rental developments in the area, thanks to both the interior qualities and the extraordinary common areas. It has 3 swimming pools surrounded by more than 20,000 m2 of lush gardens, paddle tennis courts, a children's area, a barbecue area, Wi-Fi and 24-hour security.

The southwest-facing property enjoys views of the garden. It consists of a fully equipped kitchen connected to the living room through a service window, a huge terrace which is accessed from the living room. It has two large bedrooms with built-in wardrobes and a marble bathroom with a hydromassage bathtub in the master bedroom, as well as another bathroom. The development is located just 5 minutes by car from the well-known Puerto de la Duquesa and very close to all kinds of services. Without a doubt, it is a great option, just 15 minutes by car from Gibraltar, 40 from Tarifa or 30 from Marbella and Puerto Banús.