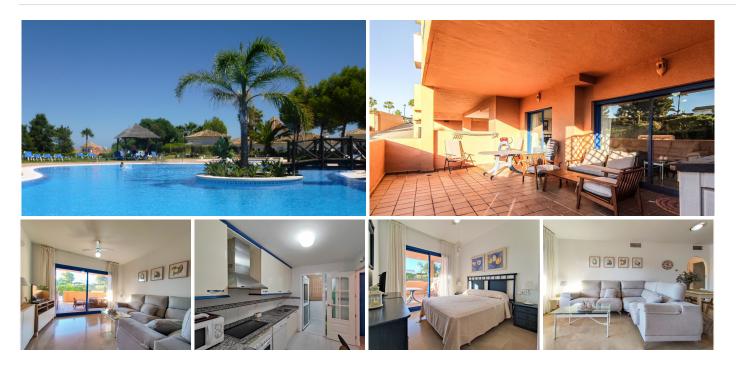

## REF# BEMR4890241 €249,000

| BEDS | BATHS | BUILT | TERRACE |
|------|-------|-------|---------|
| 2    | 2     | 89 m² | 25 m²   |

2 bedroom apartment in Golf La Duquesa. This property is located in one of the most popular rental developments in the area, thanks to both the interior qualities and the extraordinary common areas. It has 3 swimming pools surrounded by more than 20,000 m2 of lush gardens, paddle tennis courts, a children's area, a barbecue area, Wi-Fi and 24-hour security.

The southwest-facing property enjoys views of the garden. It consists of a fully equipped kitchen connected to the living room through a service window, a huge terrace which is accessed from the living room. It has two large bedrooms with built-in wardrobes and a marble bathroom with a hydromassage bathtub in the master bedroom, as well as another bathroom. The development is located just 5 minutes by car from the well-known Puerto de la Duquesa and very close to all kinds of services. Without a doubt, it is a great option, just 15 minutes by car from Gibraltar, 40 from Tarifa or 30 from Marbella and Puerto Banús.