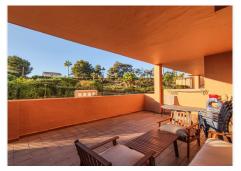

## REF# BEMR4890241 €249,000

| BEDS | BATHS | BUILT | TERRACE |
|------|-------|-------|---------|
| 2    | 2     | 89 m² | 25 m²   |

2 bedroom apartment in Golf La Duquesa. This property is located in one of the most popular rental developments in the area, thanks to both the interior qualities and the extraordinary common areas. It has 3 swimming pools surrounded by more than 20,000 m2 of lush gardens, paddle tennis courts, a children's area, a barbecue area, Wi-Fi and 24-hour security.

The southwest-facing property enjoys views of the garden. It consists of a fully equipped kitchen connected to the living room through a service window, a huge terrace which is accessed from the living room. It has two large bedrooms with built-in wardrobes and a marble bathroom with a hydromassage bathtub in the master bedroom, as well as another bathroom. The development is located just 5 minutes by car from the well-known Puerto de la Duquesa and very close to all kinds of services. Without a doubt, it is a great option, just 15 minutes by car from Gibraltar, 40 from Tarifa or 30 from Marbella and Puerto Banús.