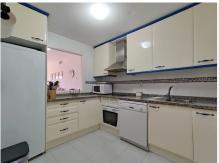

The southwest-facing property enjoys views of the garden. It consists of a fully equipped kitchen connected to the living room through a service window, a huge terrace which is accessed from the living room. It has two large bedrooms with built-in wardrobes and a marble bathroom with a hydromassage bathtub in the master bedroom, as well as another bathroom. The development is located just 5 minutes by car from the well-known Puerto de la Duquesa and very close to all kinds of services. Without a doubt, it is a great option, just 15 minutes by car from Gibraltar, 40 from Tarifa or 30 from Marbella and Puerto Banús.