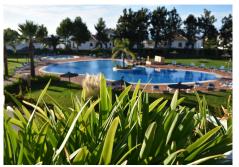

## REF# BEMR4890241 €249,000

| BEDS | BATHS | BUILT | TERRACE |
|------|-------|-------|---------|
| 2    | 2     | 89 m² | 25 m²   |

2 bedroom apartment in Golf La Duquesa. This property is located in one of the most popular rental developments in the area, thanks to both the interior qualities and the extraordinary common areas. It has 3 swimming pools surrounded by more than 20,000 m2 of lush gardens, paddle tennis courts, a children's area, a barbecue area, Wi-Fi and 24-hour security.