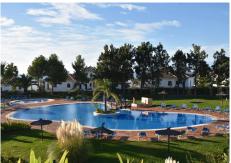

## REF# BEMR4890241 €249,000

| BEDS | BATHS | BUILT | TERRACE |
|------|-------|-------|---------|
| 2    | 2     | 89 m² | 25 m²   |

2 bedroom apartment in Golf La Duquesa. This property is located in one of the most popular rental developments in the area, thanks to both the interior qualities and the extraordinary common areas. It has 3 swimming pools surrounded by more than 20,000 m2 of lush gardens, paddle tennis courts, a children's area, a barbecue area, Wi-Fi and 24-hour security.