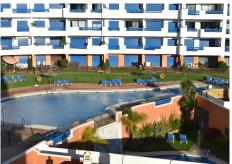

## REF# BEMR4890241 €249,000

| BEDS | BATHS | BUILT | TERRACE |
|------|-------|-------|---------|
| 2    | 2     | 89 m² | 25 m²   |

2 bedroom apartment in Golf La Duquesa. This property is located in one of the most popular rental developments in the area, thanks to both the interior qualities and the extraordinary common areas. It has 3 swimming pools surrounded by more than 20,000 m2 of lush gardens, paddle tennis courts, a children's area, a barbecue area, Wi-Fi and 24-hour security.

The southwest-facing property enjoys views of the garden. It consists of a fully equipped kitchen connected to the living room through a service window, a huge terrace which is accessed from the living room. It has two large bedrooms with built-in wardrobes and a marble bathroom with a hydromassage bathtub in the master bedroom, as well as another bathroom. The development is located just 5 minutes by car from the well-known Puerto de la Duquesa and very close to all kinds of services. Without a doubt, it is a great option, just 15 minutes by car from Gibraltar, 40 from Tarifa or 30 from Marbella and Puerto Banús.