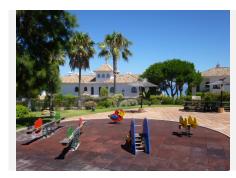

## REF# BEMR4890241 €249,000

| BEDS | BATHS | BUILT | TERRACE |
|------|-------|-------|---------|
| 2    | 2     | 89 m² | 25 m²   |

2 bedroom apartment in Golf La Duquesa. This property is located in one of the most popular rental developments in the area, thanks to both the interior qualities and the extraordinary common areas. It has 3 swimming pools surrounded by more than 20,000 m2 of lush gardens, paddle tennis courts, a children's area, a barbecue area, Wi-Fi and 24-hour security.