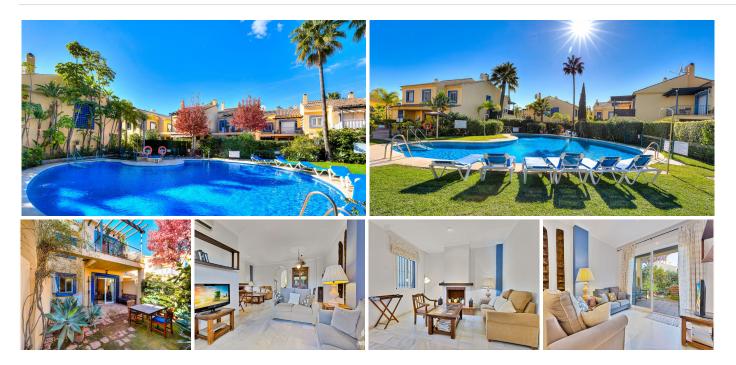

## TOWNHOUSE 3 BEDROOMS 3 BATHROOMS IN NUEVA ANDALUCIA

## Nueva Andalucia

## REF# BEMR4890271 €790,000

| BEDS | BATHS | BUILT  | PLOT  |
|------|-------|--------|-------|
| 3    | 3     | 157 m² | 30 m² |

This magnificent townhouse in Nueva Andalucía, Marbella—a prime location between Puerto Banús and San Pedro de Alcántara. The property, with a south-facing orientation that ensures natural light throughout the day, offers direct access to the communal pool and private gardens, perfect for enjoying the Mediterranean lifestyle. Inside, it features a spacious living-dining room with a fireplace and access to the private garden, a fully equipped independent kitchen with a laundry room, a master bedroom with an ensuite bathroom and private terrace, two additional bedrooms sharing a full bathroom, and a guest toilet. The house is ideal for families or those seeking a secure investment due to its proximity to the sea, just a few steps away, and iconic locations like Puerto Banús, with its vibrant leisure and shopping options, and the amenities of San Pedro de Alcántara. Additionally, the area offers quick access to main roads as well as proximity to golf courses, restaurants, exclusive shops, supermarkets, and international schools. A unique opportunity to live or invest in one of the best locations in Marbella!