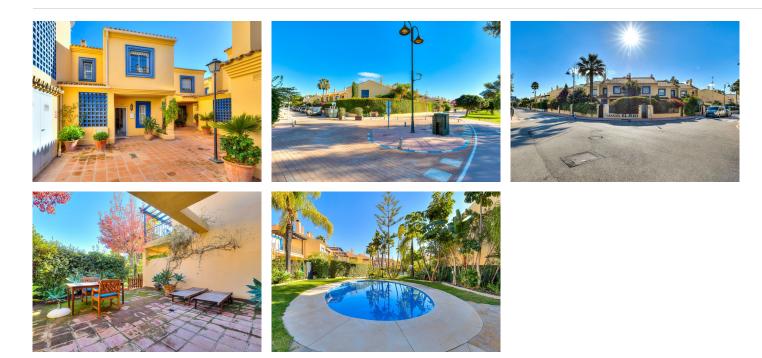

## TOWNHOUSE 3 BEDROOMS 3 BATHROOMS IN NUEVA ANDALUCIA

## Nueva Andalucia

## REF# BEMR4890271 €790,000

| BEDS | BATHS | BUILT  | PLOT  |
|------|-------|--------|-------|
| 3    | 3     | 157 m² | 30 m² |

This magnificent townhouse in Nueva Andalucía, Marbella—a prime location between Puerto Banús and San Pedro de Alcántara. The property, with a south-facing orientation that ensures natural light throughout the day, offers direct access to the communal pool and private gardens, perfect for enjoying the Mediterranean lifestyle. Inside, it features a spacious living-dining room with a fireplace and access to the private garden, a fully equipped independent kitchen with a laundry room, a master bedroom with an ensuite bathroom and private terrace, two additional bedrooms sharing a full bathroom, and a guest toilet. The house is ideal for families or those seeking a secure investment due to its proximity to the sea, just a few steps away, and iconic locations like Puerto Banús, with its vibrant leisure and shopping options, and the amenities of San Pedro de Alcántara. Additionally, the area offers quick access to main roads as well as proximity to golf courses, restaurants, exclusive shops, supermarkets, and international schools. A unique opportunity to live or invest in one of the best locations in Marbella!