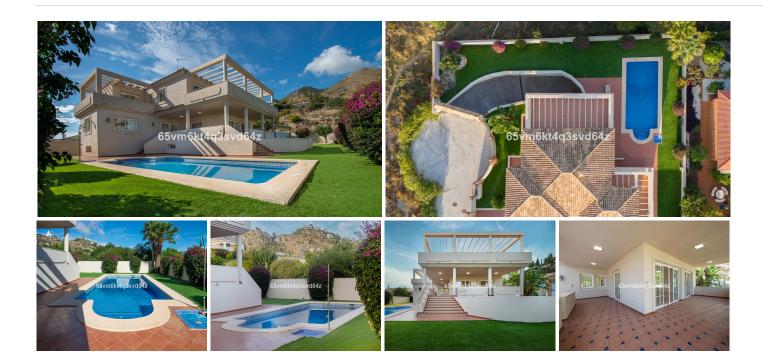

Discover your dream villa in an unbeatable location! This stunning, tastefully renovated detached home offers everything you need to enjoy luxury living. With 499 m² built and 786 m² plot size, this three-storey villa has 6 spacious bedrooms and 6 bathrooms, guaranteeing space and comfort for the whole family.

The main floor welcomes you with an elegant entrance hall, a separate kitchen and a large living-dining room with a fireplace that opens up to spectacular views. Furthermore, on this floor there is a bedroom with en suite bathroom, as well as a guest toilet. The upper floor has the master suite which occupies a prominent place and has a dressing room and a full bathroom, all of large dimensions, in addition, there are 2 other bedrooms on this floor which also have their own bathroom, which guarantees privacy and comfort for all residents. The upper floor is completed with a spectacular terrace offering panoramic views of the Mediterranean Sea, creating a perfect space to relax and enjoy the surroundings. In the basement there is an independent flat, a multifunctional room and parking for 3 cars. The property has a lift that connects the 3 floors.