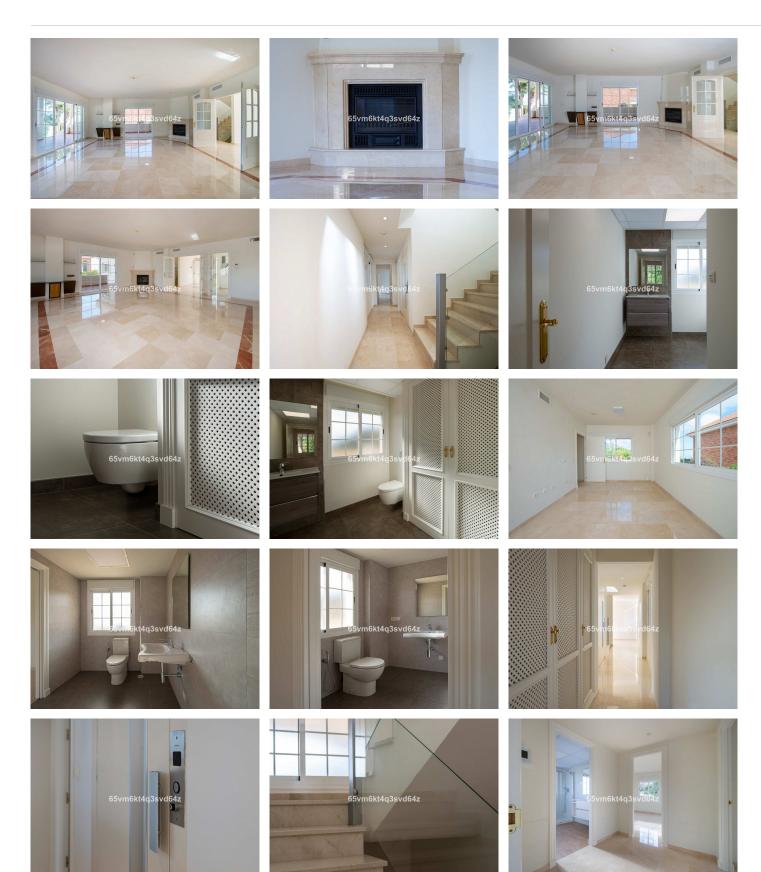

The main floor welcomes you with an elegant entrance hall, a separate kitchen and a large living-dining room with a fireplace that opens up to spectacular views. Furthermore, on this floor there is a bedroom with en suite bathroom, as well as a guest toilet. The upper floor has the master suite which occupies a prominent place and has a dressing room and a full bathroom, all of large dimensions, in addition, there are 2 other bedrooms on this floor which also have their own bathroom, which guarantees privacy and comfort for all residents. The upper floor is completed with a spectacular terrace offering panoramic views of the Mediterranean Sea, creating a perfect space to relax and enjoy the surroundings. In the basement there is an independent flat, a multifunctional room and parking for 3 cars. The property has a lift that connects the 3 floors.