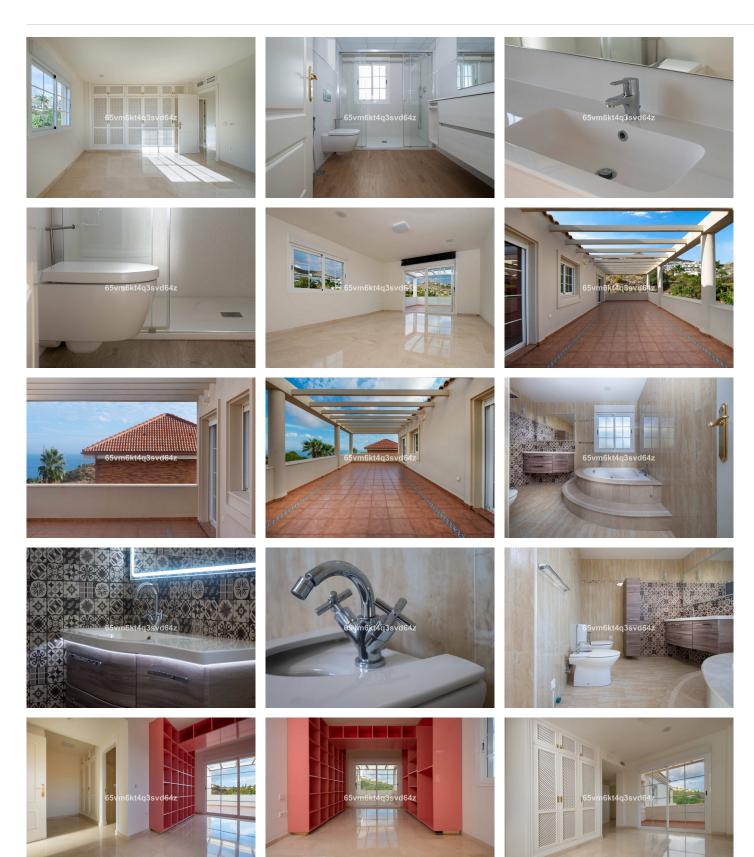

The main floor welcomes you with an elegant entrance hall, a separate kitchen and a large living-dining room with a fireplace that opens up to spectacular views. Furthermore, on this floor there is a bedroom with en suite bathroom, as well as a guest toilet. The upper floor has the master suite which occupies a prominent place and has a dressing room and a full bathroom, all of large dimensions, in addition, there are 2 other bedrooms on this floor which also have their own bathroom, which guarantees privacy and comfort for all residents. The upper floor is completed with a spectacular terrace offering panoramic views of the Mediterranean Sea, creating a perfect space to relax and enjoy the surroundings. In the basement there is an independent flat, a multifunctional room and parking for 3 cars. The property has a lift that connects the 3 floors.