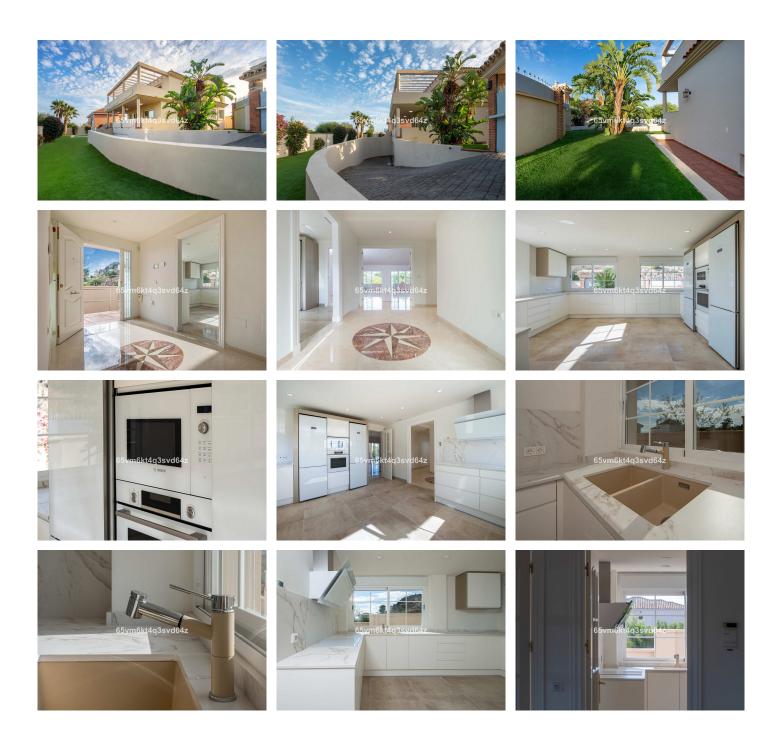

Discover your dream villa in an unbeatable location! This stunning, tastefully renovated detached home offers everything you need to enjoy luxury living. With 499 m² built and 786 m² plot size, this three-storey villa has 6 spacious bedrooms and 6 bathrooms, guaranteeing space and comfort for the whole family.

The main floor welcomes you with an elegant entrance hall, a separate kitchen and a large living-dining room with a fireplace that opens up to spectacular views. Furthermore, on this floor there is a bedroom with en suite bathroom, as well as a guest toilet. The upper floor has the master suite which occupies a prominent place and has a dressing room and a full bathroom, all of large dimensions, in addition, there are 2 other bedrooms on this floor which also have their own bathroom, which guarantees privacy and comfort for all residents. The upper floor is completed with a spectacular terrace offering panoramic views of the Mediterranean Sea, creating a perfect space to relax and enjoy the surroundings. In the basement there is an independent flat, a multifunctional room and parking for 3 cars. The property has a lift that connects the 3 floors.