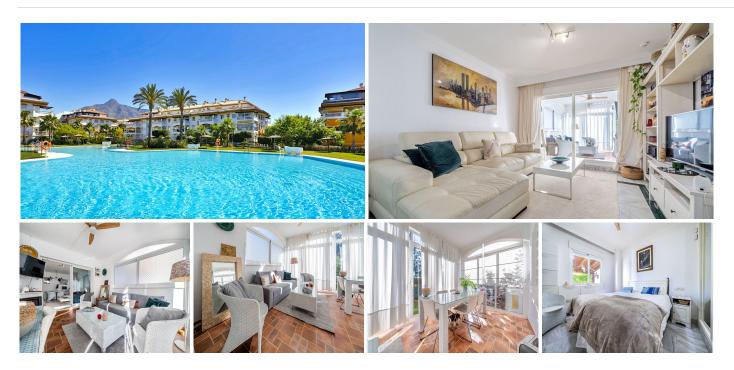

## REF# BEMR4890286 €425,000

| BEDS | BATHS | BUILT | PLOT  | TERRACE |
|------|-------|-------|-------|---------|
| 2    | 2     | 86 m² | 65 m² | 70 m²   |

Discover this charming groundfloor apartment located in the gated complex, just a 10 minute walk from the world-renowned Puerto Banús. Offering 24-hour security, the property is perfectly situated for those seeking tranquility while being close to the vibrant marina, luxurious yachts, and exciting activities.

**Property Features:** 

• Spacious Living Space: The apartment features a bright living and dining area that seamlessly connects to a covered terrace enclosed with high-quality windows. This clever design enlarges the living space, creating a cozy and versatile extension of the main salon.

## Community Amenities:

The complex is surrounded by lush subtropical gardens, creating a serene atmosphere. Residents enjoy access to a large swimming pool and paddle courts, perfect for relaxation and recreation.