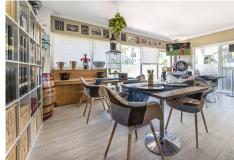

**Property Features:** 

• Spacious Living Space: The apartment features a bright living and dining area that seamlessly connects to a covered terrace enclosed with high-quality windows. This clever design enlarges the living space, creating a cozy and versatile extension of the main salon.

• Modern Kitchen: The fully fitted kitchen includes a convenient laundry room, providing practicality for everyday living.

• Parking: A designated parking space in the communal garage ensures convenience and security.