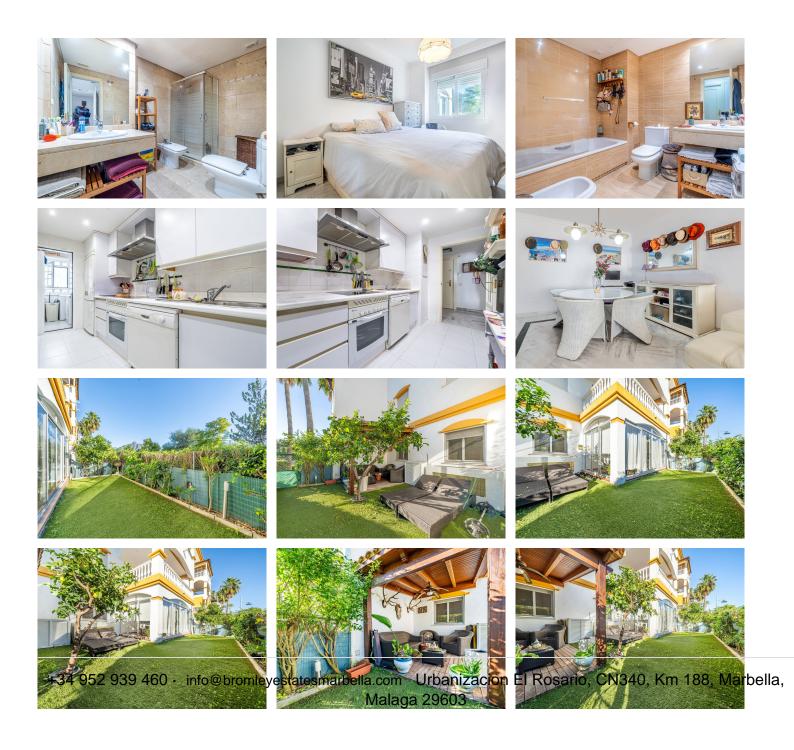

• Private Garden: Enjoy your own private garden adorned with mature lemon and orange trees, a true Mediterranean delight. A thoughtfully designed lounge area within the garden invites you to relax and savor outdoor living.

• Accommodation: The property boasts 2 bedrooms and 2 bathrooms, offering comfort and privacy.

+34 952 939 460 · info@bromleyestatesmarbella.com Urbanizacion El Rosario, CN340, Km 188, Marbella, Malaga 29603

• Modern Kitchen: The fully fitted kitchen includes a convenient laundry room, providing practicality for everyday living.

• Parking: A designated parking space in the communal garage ensures convenience and security.