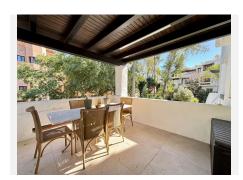

This corner residence benefits from abundant natural light, with extra windows on two sides. Spacious terraces on both levels provide ample space for dining and relaxation outdoors. Both terraces have partial glazing for year-round enjoyment, and the upper terrace includes a kitchen designed for convenient outdoor dining.