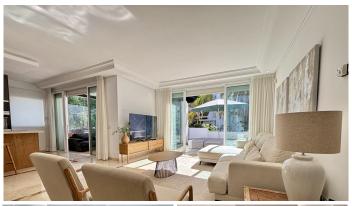

This corner residence benefits from abundant natural light, with extra windows on two sides. Spacious terraces on both levels provide ample space for dining and relaxation outdoors. Both terraces have partial glazing for year-round enjoyment, and the upper terrace includes a kitchen designed for convenient outdoor dining.

Inside, the penthouse merges elegance with functionality. The two-sided fireplace in the living room adds warmth and serves as a striking focal point, while the kitchen, equipped with modern appliances and an island, is perfect for those who enjoy cooking. The bedrooms prioritize comfort and privacy, with en-suite bathrooms for convenience.