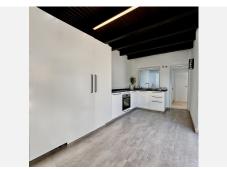

## **BROMLEY ESTATES**

Marbella

The L-shaped living area is stylishly divided by a double-sided fireplace and features a new kitchen with an island and breakfast bar. The main level includes three bedrooms, two of which have en-suite bathrooms, while one has a private terrace. The master suite, located upstairs, features its own fireplace, double-height beamed ceilings, a walk-in dressing room, a spacious bathroom, and access to a wrap-around terrace.

Inside, the penthouse merges elegance with functionality. The two-sided fireplace in the living room adds warmth and serves as a striking focal point, while the kitchen, equipped with modern appliances and an island, is perfect for those who enjoy cooking. The bedrooms prioritize comfort and privacy, with en-suite bathrooms for convenience.