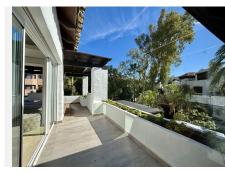

This corner residence benefits from abundant natural light, with extra windows on two sides. Spacious terraces on both levels provide ample space for dining and relaxation outdoors. Both terraces have partial glazing for year-round enjoyment, and the upper terrace includes a kitchen designed for convenient outdoor dining.

The master suite upstairs offers a luxurious escape, featuring a fireplace, spacious dressing room, and large bathroom. Its wrap-around terrace provides stunning views and extra space for outdoor relaxation.