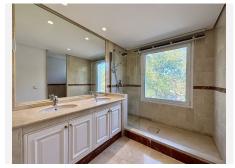

## **BROMLEY ESTATES**

Marbella

The L-shaped living area is stylishly divided by a double-sided fireplace and features a new kitchen with an island and breakfast bar. The main level includes three bedrooms, two of which have en-suite bathrooms, while one has a private terrace. The master suite, located upstairs, features its own fireplace, double-height beamed ceilings, a walk-in dressing room, a spacious bathroom, and access to a wrap-around terrace.