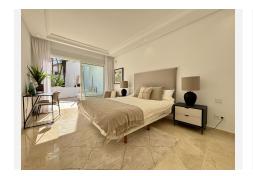

## **BROMLEY ESTATES**

Marbella

The L-shaped living area is stylishly divided by a double-sided fireplace and features a new kitchen with an island and breakfast bar. The main level includes three bedrooms, two of which have en-suite bathrooms, while one has a private terrace. The master suite, located upstairs, features its own fireplace, double-height beamed ceilings, a walk-in dressing room, a spacious bathroom, and access to a wrap-around terrace.

Inside, the penthouse merges elegance with functionality. The two-sided fireplace in the living room adds warmth and serves as a striking focal point, while the kitchen, equipped with modern appliances and an island, is perfect for those who enjoy cooking. The bedrooms prioritize comfort and privacy, with en-suite bathrooms for convenience.