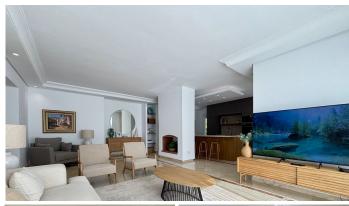

## **BROMLEY ESTATES**

Marbella

The L-shaped living area is stylishly divided by a double-sided fireplace and features a new kitchen with an island and breakfast bar. The main level includes three bedrooms, two of which have en-suite bathrooms, while one has a private terrace. The master suite, located upstairs, features its own fireplace, double-height beamed ceilings, a walk-in dressing room, a spacious bathroom, and access to a wrap-around terrace.

Inside, the penthouse merges elegance with functionality. The two-sided fireplace in the living room adds warmth and serves as a striking focal point, while the kitchen, equipped with modern appliances and an island, is perfect for those who enjoy cooking. The bedrooms prioritize comfort and privacy, with en-suite bathrooms for convenience.