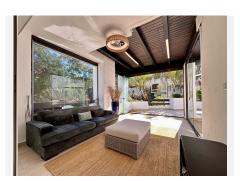

## **BROMLEY ESTATES**

Marbella

The L-shaped living area is stylishly divided by a double-sided fireplace and features a new kitchen with an island and breakfast bar. The main level includes three bedrooms, two of which have en-suite bathrooms, while one has a private terrace. The master suite, located upstairs, features its own fireplace, double-height beamed ceilings, a walk-in dressing room, a spacious bathroom, and access to a wrap-around terrace.

Inside, the penthouse merges elegance with functionality. The two-sided fireplace in the living room adds warmth and serves as a striking focal point, while the kitchen, equipped with modern appliances and an island, is perfect for those who enjoy cooking. The bedrooms prioritize comfort and privacy, with en-suite bathrooms for convenience.