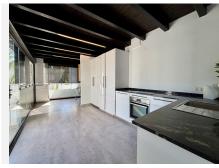

## **BROMLEY ESTATES**

Marbella

The L-shaped living area is stylishly divided by a double-sided fireplace and features a new kitchen with an island and breakfast bar. The main level includes three bedrooms, two of which have en-suite bathrooms, while one has a private terrace. The master suite, located upstairs, features its own fireplace, double-height beamed ceilings, a walk-in dressing room, a spacious bathroom, and access to a wrap-around terrace.

Inside, the penthouse merges elegance with functionality. The two-sided fireplace in the living room adds warmth and serves as a striking focal point, while the kitchen, equipped with modern appliances and an island, is perfect for those who enjoy cooking. The bedrooms prioritize comfort and privacy, with en-suite bathrooms for convenience.