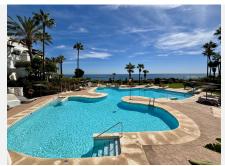

## PENTHOUSE DUPLEX 4 BEDROOMS 4 BATHROOMS IN MARBELLA

Marbella

REF# BEMR4890292 €3,300,000

| BEDS | BATHS | BUILT  | TERRACE |
|------|-------|--------|---------|
| 4    | 4     | 409 m² | 196 m²  |

The only duplex penthouse in Ventura del Mar, a well-established and known development just a short walk from both Puerto Banús and San Pedro de Alcántara. Designed by the distinguished architect Melvin Villarroel, Ventura del Mar stands as one of Marbella's premier beachfront developments. Enjoy living in this development with 24-hour security, beautifully landscaped tropical gardens featuring streams and ponds, a large outdoor pool, and a relaxation area with a gym, sauna and steam-room. All this with direct access to the promenade and the beach.