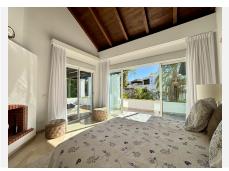

## **BROMLEY ESTATES**

Marbella

The L-shaped living area is stylishly divided by a double-sided fireplace and features a new kitchen with an island and breakfast bar. The main level includes three bedrooms, two of which have en-suite bathrooms, while one has a private terrace. The master suite, located upstairs, features its own fireplace, double-height beamed ceilings, a walk-in dressing room, a spacious bathroom, and access to a wrap-around terrace.

The master suite upstairs offers a luxurious escape, featuring a fireplace, spacious dressing room, and large bathroom. Its wrap-around terrace provides stunning views and extra space for outdoor relaxation.