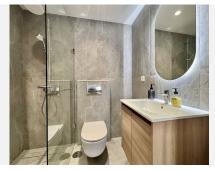

## **BROMLEY ESTATES**

Marbella

The L-shaped living area is stylishly divided by a double-sided fireplace and features a new kitchen with an island and breakfast bar. The main level includes three bedrooms, two of which have en-suite bathrooms, while one has a private terrace. The master suite, located upstairs, features its own fireplace, double-height beamed ceilings, a walk-in dressing room, a spacious bathroom, and access to a wrap-around terrace.