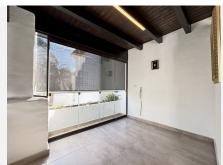

Inside, the penthouse merges elegance with functionality. The two-sided fireplace in the living room adds warmth and serves as a striking focal point, while the kitchen, equipped with modern appliances and an island, is perfect for those who enjoy cooking. The bedrooms prioritize comfort and privacy, with en-suite bathrooms for convenience.