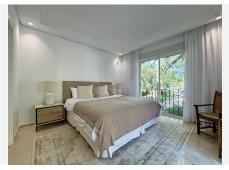

## **BROMLEY ESTATES**

Marbella

The L-shaped living area is stylishly divided by a double-sided fireplace and features a new kitchen with an island and breakfast bar. The main level includes three bedrooms, two of which have en-suite bathrooms, while one has a private terrace. The master suite, located upstairs, features its own fireplace, double-height beamed ceilings, a walk-in dressing room, a spacious bathroom, and access to a wrap-around terrace.

The master suite upstairs offers a luxurious escape, featuring a fireplace, spacious dressing room, and large bathroom. Its wrap-around terrace provides stunning views and extra space for outdoor relaxation.