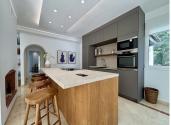

## **BROMLEY ESTATES**

Marbella

The L-shaped living area is stylishly divided by a double-sided fireplace and features a new kitchen with an island and breakfast bar. The main level includes three bedrooms, two of which have en-suite bathrooms, while one has a private terrace. The master suite, located upstairs, features its own fireplace, double-height beamed ceilings, a walk-in dressing room, a spacious bathroom, and access to a wrap-around terrace.

Inside, the penthouse merges elegance with functionality. The two-sided fireplace in the living room adds warmth and serves as a striking focal point, while the kitchen, equipped with modern appliances and an island, is perfect for those who enjoy cooking. The bedrooms prioritize comfort and privacy, with en-suite bathrooms for convenience.