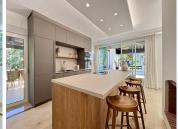

## **BROMLEY ESTATES**

Marbella

The L-shaped living area is stylishly divided by a double-sided fireplace and features a new kitchen with an island and breakfast bar. The main level includes three bedrooms, two of which have en-suite bathrooms, while one has a private terrace. The master suite, located upstairs, features its own fireplace, double-height beamed ceilings, a walk-in dressing room, a spacious bathroom, and access to a wrap-around terrace.

Inside, the penthouse merges elegance with functionality. The two-sided fireplace in the living room adds warmth and serves as a striking focal point, while the kitchen, equipped with modern appliances and an island, is perfect for those who enjoy cooking. The bedrooms prioritize comfort and privacy, with en-suite bathrooms for convenience.