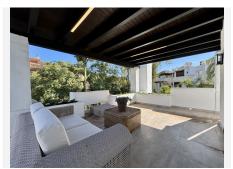

This corner residence benefits from abundant natural light, with extra windows on two sides. Spacious terraces on both levels provide ample space for dining and relaxation outdoors. Both terraces have partial glazing for year-round enjoyment, and the upper terrace includes a kitchen designed for convenient outdoor dining.