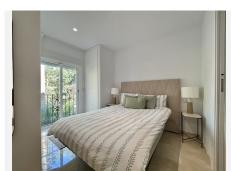

## **BROMLEY ESTATES**

Marbella

The L-shaped living area is stylishly divided by a double-sided fireplace and features a new kitchen with an island and breakfast bar. The main level includes three bedrooms, two of which have en-suite bathrooms, while one has a private terrace. The master suite, located upstairs, features its own fireplace, double-height beamed ceilings, a walk-in dressing room, a spacious bathroom, and access to a wrap-around terrace.

Inside, the penthouse merges elegance with functionality. The two-sided fireplace in the living room adds warmth and serves as a striking focal point, while the kitchen, equipped with modern appliances and an island, is perfect for those who enjoy cooking. The bedrooms prioritize comfort and privacy, with en-suite bathrooms for convenience.