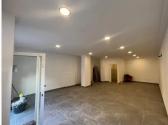

## COMMERCIAL BEDROOMS 1 BATHROOM IN SAN PEDRO DE ALCANTARA

San Pedro de Alcantara

REF# BEMR4890304 €165,000

BEDS BATHS BUILT 1  $70 \text{ m}^2$ 

Commercial premises with pedestrian access and a 6-meter façade with a shop window. Adapted for the disabled and complying with the regulations to establish a health center if this activity is desired. Recently renovated.", San Pedro de Alcántara, Costa del Sol. Built 70 m².

Setting: Town, Suburban, Commercial Area, Village, Close To Shops, Close To Schools.

Orientation : South. Condition : Excellent.

Climate Control: Air Conditioning, Hot A/C, Cold A/C.

Views: Urban.

Features: Near Transport, WiFi, Access for people with reduced mobility, Marble Flooring, Near Church.